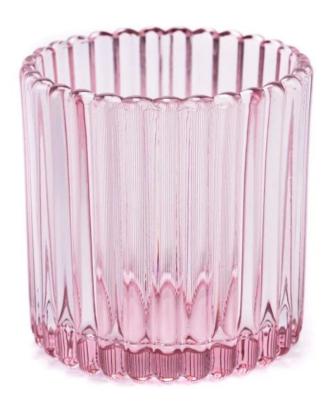

# 300ml pink glass with stripe scented candle vessel home decor

Sunny Glassware not only produces OEM / ODM orders, but also helps many brands start from the product concept.

## **Major advantage**

Focus on luxury design

About 80% of American perfume brand suppliers

- . AQL plus 6 strict rigorous QC test standards
- . Maintain quality and sample and bulk products

Item No:SGCX23042727 Top dia: 79mm Bottom dia: 74mm Height: 100mm Weight: 318g Capacity: 296ml MOQ: 3,000 PCS