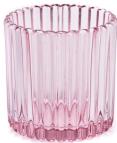

# 300ml pink glass with stripe scented candle vessel home decor

Sunny Glassware not only produces OEM / ODM orders, but also helps many brands start from the product concept.

## **Major advantage**

Focus on luxury design

About 80% of American perfume brand suppliers

- . AQL plus 6 strict rigorous QC test standards
- . Maintain quality and sample and bulk products

Item No:SGCX23042727 Top dia: 79mm Bottom dia: 74mm Height: 100mm Weight: 318g Capacity: 296ml MOQ: 3,000 PCS