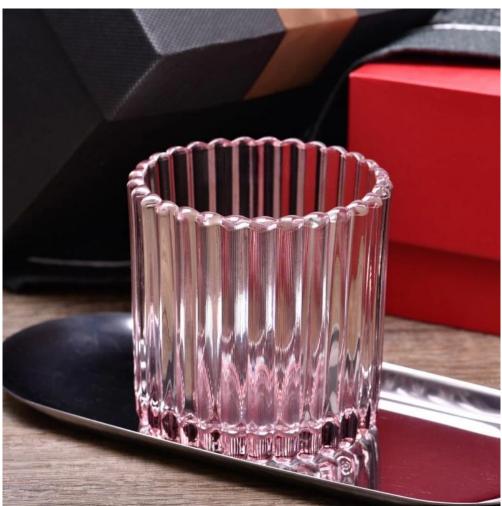

# 300ml pink glass with stripe scented candle vessel home decor

Sunny Glassware not only produces OEM / ODM orders, but also helps many brands start from the product concept.

## **Major advantage**

Focus on luxury design

About 80% of American perfume brand suppliers

- . AQL plus 6 strict rigorous QC test standards
- . Maintain quality and sample and bulk products

Item No:SGCX23042727 Top dia: 79mm Bottom dia: 74mm Height: 100mm Weight: 318g Capacity: 296ml MOQ: 3,000 PCS