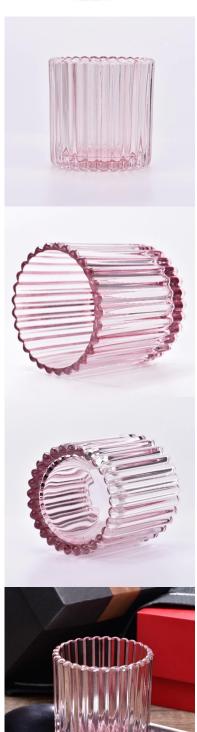

# 300ml pink glass with stripe scented candle vessel home decor

Sunny Glassware not only produces OEM / ODM orders, but also helps many brands start from the product concept.

## **Major advantage**

Focus on luxury design

About 80% of American perfume brand suppliers

- . AQL plus 6 strict rigorous QC test standards
- . Maintain quality and sample and bulk products

Item No:SGCX23042727 Top dia: 79mm Bottom dia: 74mm Height: 100mm Weight: 318g Capacity: 296ml MOQ: 3,000 PCS