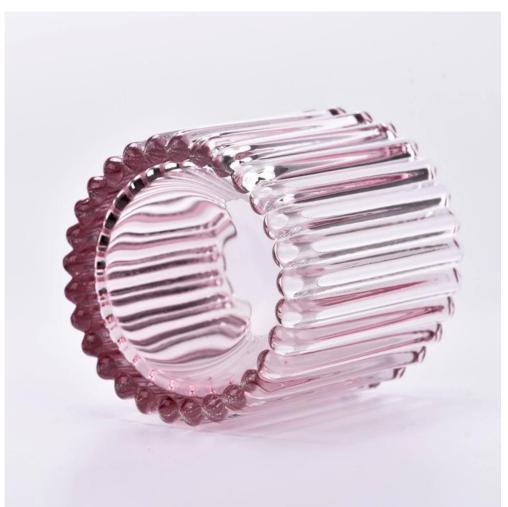

# 300ml pink glass with stripe scented candle vessel home decor

Sunny Glassware not only produces OEM / ODM orders, but also helps many brands start from the product concept.

## **Major advantage**

Focus on luxury design

About 80% of American perfume brand suppliers

- . AQL plus 6 strict rigorous QC test standards
- . Maintain quality and sample and bulk products

Item No:SGCX23042727 Top dia: 79mm Bottom dia: 74mm Height: 100mm Weight: 318g Capacity: 296ml MOQ: 3,000 PCS