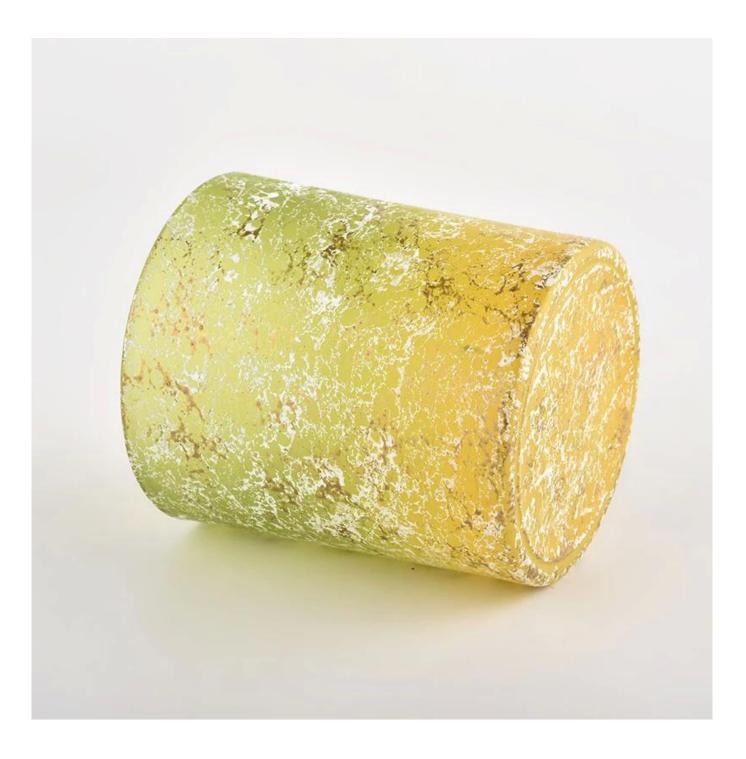

# 300ml luxury yellow gradient glass candle holder manufacturer

Sunny Glasswares not only places OEM / ODM orders, but also helps many brands to start with product concepts.

| Measure           | Item:SGHL22012419C                                                                 |
|-------------------|------------------------------------------------------------------------------------|
|                   | Top dia: 80mm                                                                      |
|                   | Bottom dia: 74mm                                                                   |
|                   | Height:90mm                                                                        |
|                   | Weight: 290g                                                                       |
|                   | Capacity: 295ml                                                                    |
| Packing           | Normal packing,Individual gift box, PVC box, window box, color box, white box, etc |
| Delivery time     | Within 35 days after the sample and order confirmed                                |
| Payment term      | 30% deposit by T/T in advance and the balance against the copy of B/L              |
| Shipment          | By sea,by air,by Express and your shipping agent is acceptable                     |
| Usage<br>Occasion | Home decor,Wedding Decoration,Wedding Favors,Decoration enhancement                |