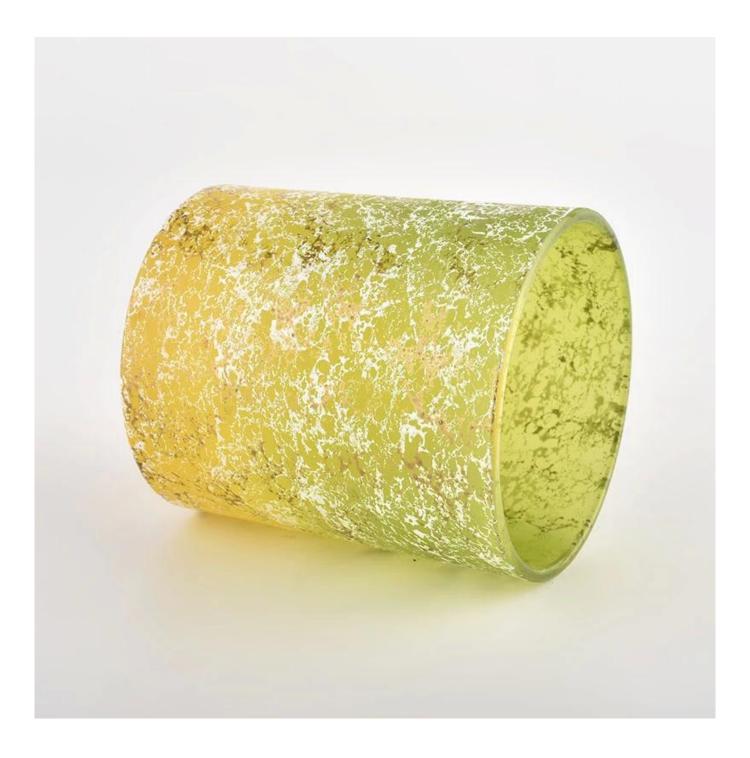

# 300ml luxury yellow gradient glass candle holder manufacturer

Sunny Glasswares not only places OEM / ODM orders, but also helps many brands to start with product concepts.

| Measure           | Item:SGHL22012419C                                                                 |
|-------------------|------------------------------------------------------------------------------------|
|                   | Top dia: 80mm                                                                      |
|                   | Bottom dia: 74mm                                                                   |
|                   | Height:90mm                                                                        |
|                   | Weight: 290g                                                                       |
|                   | Capacity: 295ml                                                                    |
| Packing           | Normal packing,Individual gift box, PVC box, window box, color box, white box, etc |
| Delivery time     | Within 35 days after the sample and order confirmed                                |
| Payment term      | 30% deposit by T/T in advance and the balance against the copy of B/L              |
| Shipment          | By sea,by air,by Express and your shipping agent is acceptable                     |
| Usage<br>Occasion | Home decor,Wedding Decoration,Wedding Favors,Decoration enhancement                |