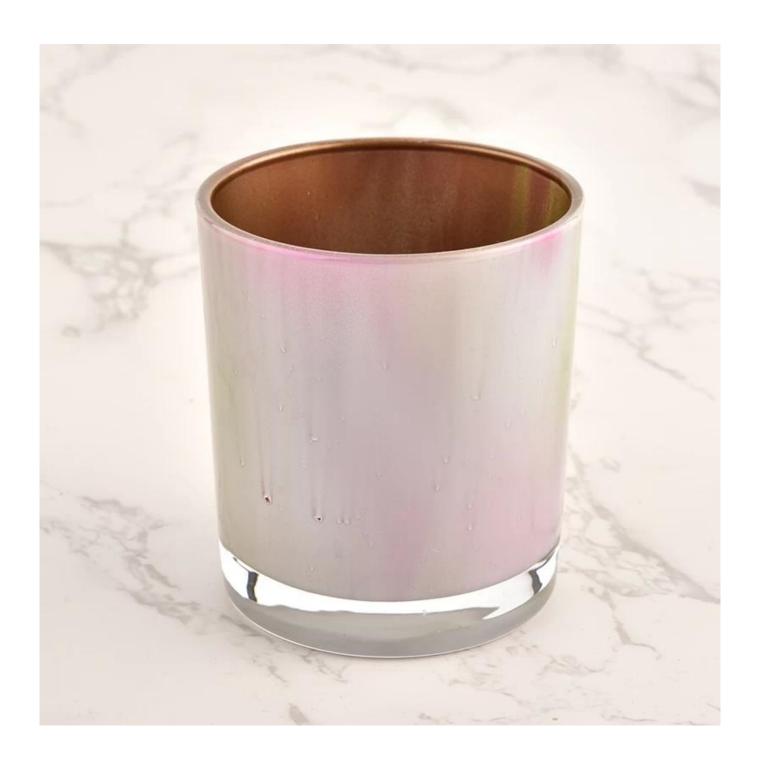

# Flexible dimensions design can expand rapidly your market

Top dia.: 80mm Bottom dia.: 74mm Height: 90mm Capacity: 300ml Weight: 290g

We transform your ideas into creative fragrant products and we sell ourselves on the local market.

#### **Product features**

- 1. High quality home decoration glass perfume bottle.
- 2. Suitable for use in hotels, weddings, etc.
- 3. Meet the functionality of the ASTM test product.