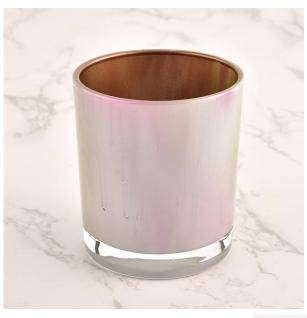

# Flexible dimensions design can expand rapidly your market

Top dia.: 80mm Bottom dia.: 74mm Height: 90mm Capacity: 300ml Weight: 290g

We transform your ideas into creative fragrant products and we sell ourselves on the local market.

#### **Product features**

- 1. High quality home decoration glass perfume bottle.
- 2. Suitable for use in hotels, weddings, etc.
- 3. Meet the functionality of the ASTM test product.