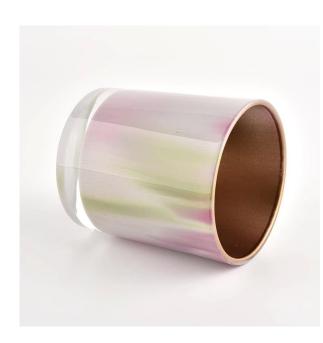

# Flexible dimensions design can expand rapidly your market

Top dia.: 80mm Bottom dia.: 74mm Height: 90mm Capacity: 300ml Weight: 290g

We transform your ideas into creative fragrant products and we sell ourselves on the local market.

#### **Product features**

- 1. High quality home decoration glass perfume bottle.
- 2. Suitable for use in hotels, weddings, etc.
- 3. Meet the functionality of the ASTM test product.