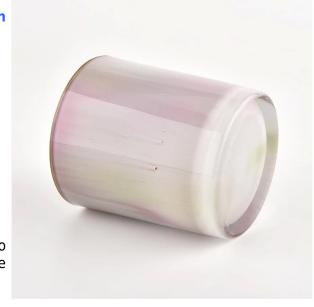

# Flexible dimensions design can expand rapidly your market

Top dia.: 80mm Bottom dia.: 74mm Height: 90mm Capacity: 300ml Weight: 290g

We transform your ideas into creative fragrant products and we sell ourselves on the local market.

#### **Product features**

- 1. High quality home decoration glass perfume bottle.
- 2. Suitable for use in hotels, weddings, etc.
- 3. Meet the functionality of the ASTM test product.