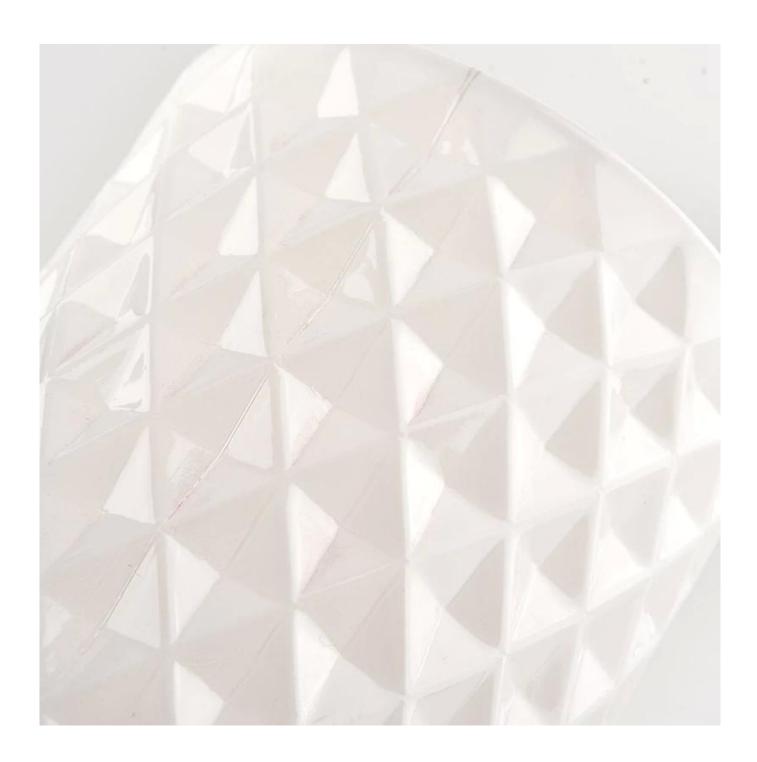

## 300ml glossy white glass candle vessel with dia mond pattern wholesale

Sunny Glasswares not only puts OEM / ODM orders, but also helps many brands starting with the concepts of the product.

| -                   | 1. 5 days if there is a shape and size of the glass 2. 15 days, if you need new shapes and glass size |  |  |  |  |  |
|---------------------|-------------------------------------------------------------------------------------------------------|--|--|--|--|--|
| To measure          | Article: SGXF22012020 Top Dia:80mm Bottom dia:69mm Height: 90mm Weight: 310g Capacity: 300ml          |  |  |  |  |  |
| "Packadind          | Normal packaging, single gift box, pvc box, window box, color box, white box, etc.                    |  |  |  |  |  |
| Delivery<br>time    | Within 35 days from the confirmation of the sample and the order                                      |  |  |  |  |  |
|                     | 30% deposit by T/T in advance and the balance with respect to the copy of B/L                         |  |  |  |  |  |
| Shipping            | By sea, by air, by Express and your shipping agent is acceptable                                      |  |  |  |  |  |
| Opportunity for use | Home furnishings, wedding decoration, favors, improvement of decoration                               |  |  |  |  |  |