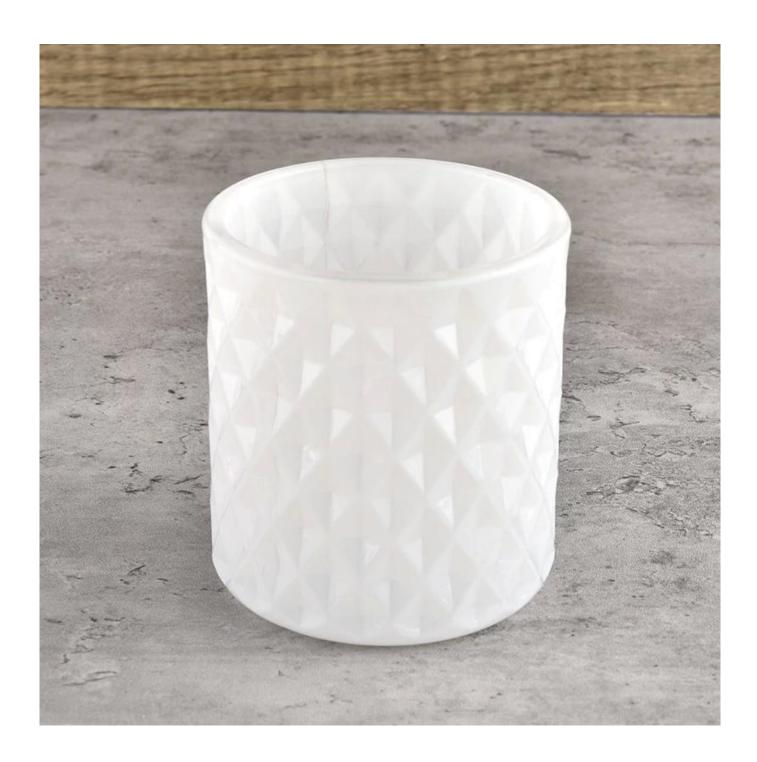

## 300ml glossy white glass candle vessel with dia mond pattern wholesale

Sunny Glasswares not only puts OEM / ODM orders, but also helps many brands starting with the concepts of the product.

| -                   | 1. 5 days if there is a shape and size of the glass 2. 15 days, if you need new shapes and glass size |  |  |  |  |  |
|---------------------|-------------------------------------------------------------------------------------------------------|--|--|--|--|--|
| To measure          | Article: SGXF22012020 Top Dia:80mm Bottom dia:69mm Height: 90mm Weight: 310g Capacity: 300ml          |  |  |  |  |  |
| "Packadind          | Normal packaging, single gift box, pvc box, window box, color box, white box, etc.                    |  |  |  |  |  |
| Delivery<br>time    | Within 35 days from the confirmation of the sample and the order                                      |  |  |  |  |  |
|                     | 30% deposit by T/T in advance and the balance with respect to the copy of B/L                         |  |  |  |  |  |
| Shipping            | By sea, by air, by Express and your shipping agent is acceptable                                      |  |  |  |  |  |
| Opportunity for use | Home furnishings, wedding decoration, favors, improvement of decoration                               |  |  |  |  |  |