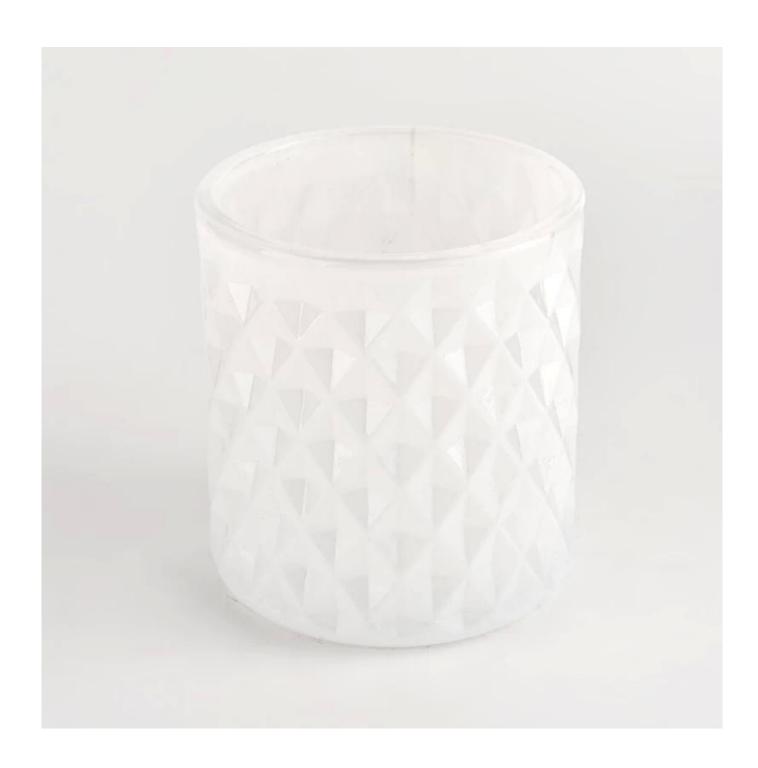

## 300ml glossy white glass candle vessel with dia mond pattern wholesale

Sunny Glasswares not only puts OEM / ODM orders, but also helps many brands starting with the concepts of the product.

| -                   | 1. 5 days if there is a shape and size of the glass 2. 15 days, if you need new shapes and glass size |  |  |  |  |  |
|---------------------|-------------------------------------------------------------------------------------------------------|--|--|--|--|--|
| To measure          | Article: SGXF22012020 Top Dia:80mm Bottom dia:69mm Height: 90mm Weight: 310g Capacity: 300ml          |  |  |  |  |  |
| "Packadind          | Normal packaging, single gift box, pvc box, window box, color box, white box, etc.                    |  |  |  |  |  |
| Delivery<br>time    | Within 35 days from the confirmation of the sample and the order                                      |  |  |  |  |  |
|                     | 30% deposit by T/T in advance and the balance with respect to the copy of B/L                         |  |  |  |  |  |
| Shipping            | By sea, by air, by Express and your shipping agent is acceptable                                      |  |  |  |  |  |
| Opportunity for use | Home furnishings, wedding decoration, favors, improvement of decoration                               |  |  |  |  |  |