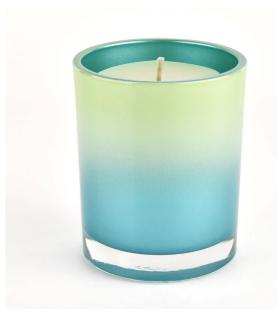

300ml fancy gradient colors glass jars for candle making wholesale Sunny Glassware not only produces OEM / ODM orders, but also helps many brands start from the product concept.

Why choose sunshine?

### **Major advantage**

Focus on luxury design

About 80% of American perfume brand suppliers

- . AQL plus 6 strict rigorous QC test standards
- . Maintain quality and sample and bulk products

Top dia:81mm Bottom dia:76mm Height:98mm Capacity: 300ml Weight: 406g