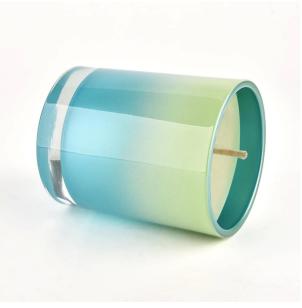

300ml fancy gradient colors glass jars for candle making wholesale Sunny Glassware not only produces OEM / ODM orders, but also helps many brands start from the product concept.

Why choose sunshine?

### **Major advantage**

Focus on luxury design

About 80% of American perfume brand suppliers

- . AQL plus 6 strict rigorous QC test standards
- . Maintain quality and sample and bulk products

Top dia:81mm Bottom dia:76mm Height:98mm Capacity: 300ml Weight: 406g