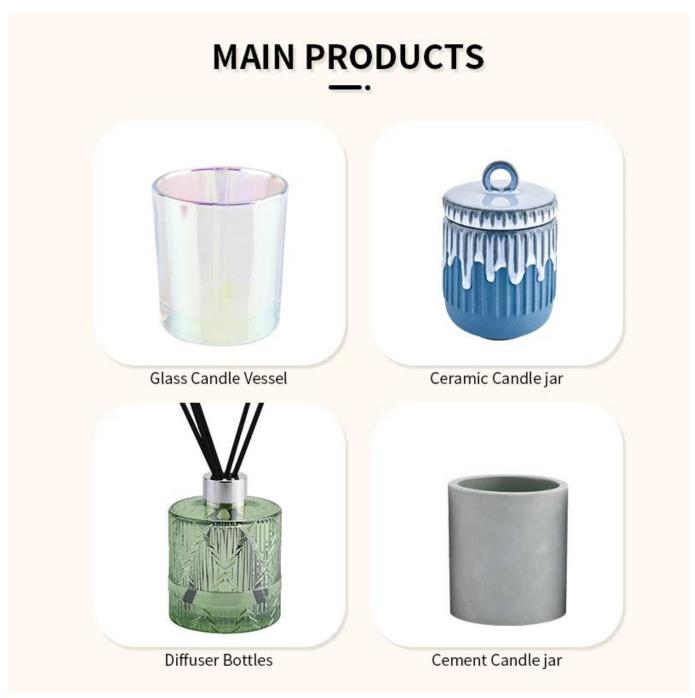

### feature of product

- 1. High quality home decorative glass incense bottle.
- 2. Applicable to hotel, wedding, etc.
- 3. Meet the function of ASTM test products.

### Let you choose

- 1. Various drawings and sizes are available.
- 2. Any painted, cutting, plating, laser model processing tool.
- 3. Shrink film, color gift box, white gift box and other special packaging.

### Application:

Decorative dinner in the bar or bar

- . Suitable for families, hotels or gardens
- . Special lover gift
- . Any chance of decoration