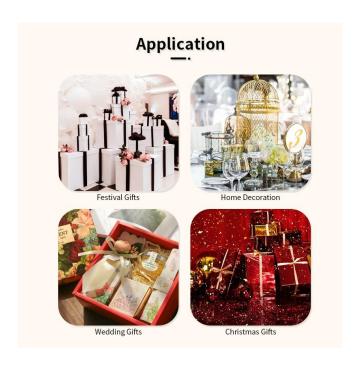

### Application:

Decorative dinner in the bar or bar

- . Suitable for families, hotels or gardens
- . Special lover gift
- . Any chance of decoration