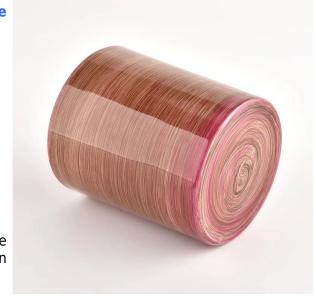

Top DIA.: 80mm

Bottom diameter: 74mm

Height: 90mm. Capacity: 300ml. Weight: 290g

We translate your ideas into creative spices products, we sell yourself in the local market.