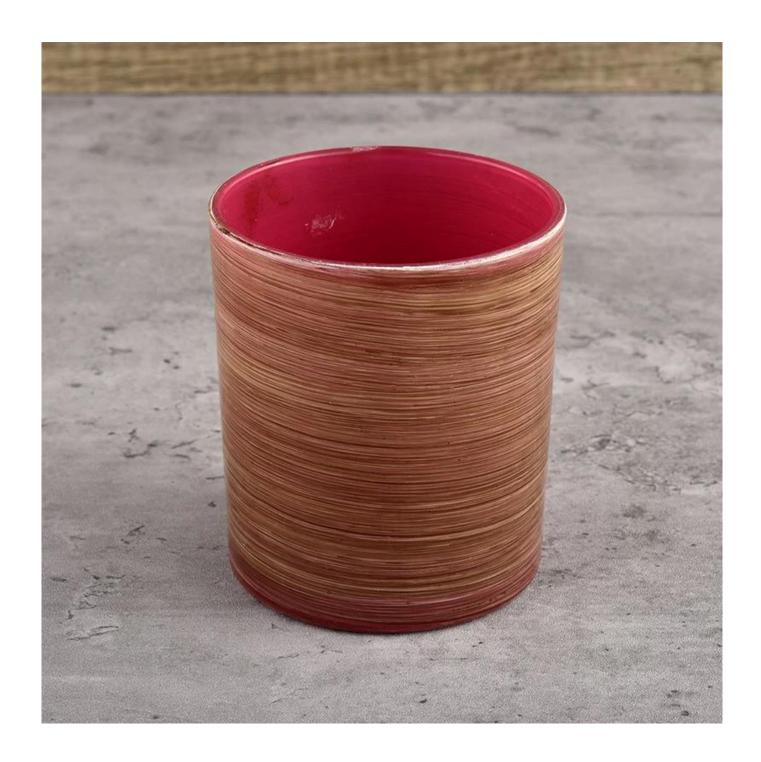

Top DIA.: 80mm

Bottom diameter: 74mm

Height: 90mm. Capacity: 300ml. Weight: 290g

We translate your ideas into creative spices products, we sell yourself in the local market.