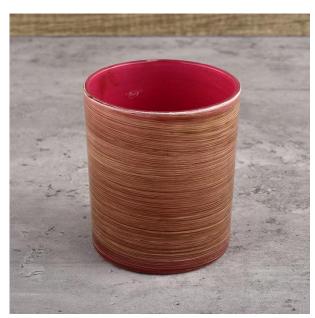

Top DIA.: 80mm

Bottom diameter: 74mm

Height: 90mm. Capacity: 300ml. Weight: 290g

We translate your ideas into creative spices products, we sell yourself in the local market.

#### feature of product

- 1. High quality home decorative glass incense bottle.
- 2. Applicable to hotel, wedding, etc.
- 3. Meet the function of ASTM test products.