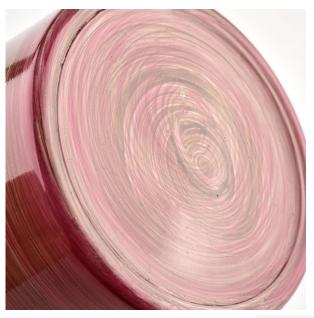

Top DIA.: 80mm

Bottom diameter: 74mm

Height: 90mm. Capacity: 300ml. Weight: 290g

We translate your ideas into creative spices products, we sell yourself in the local market.