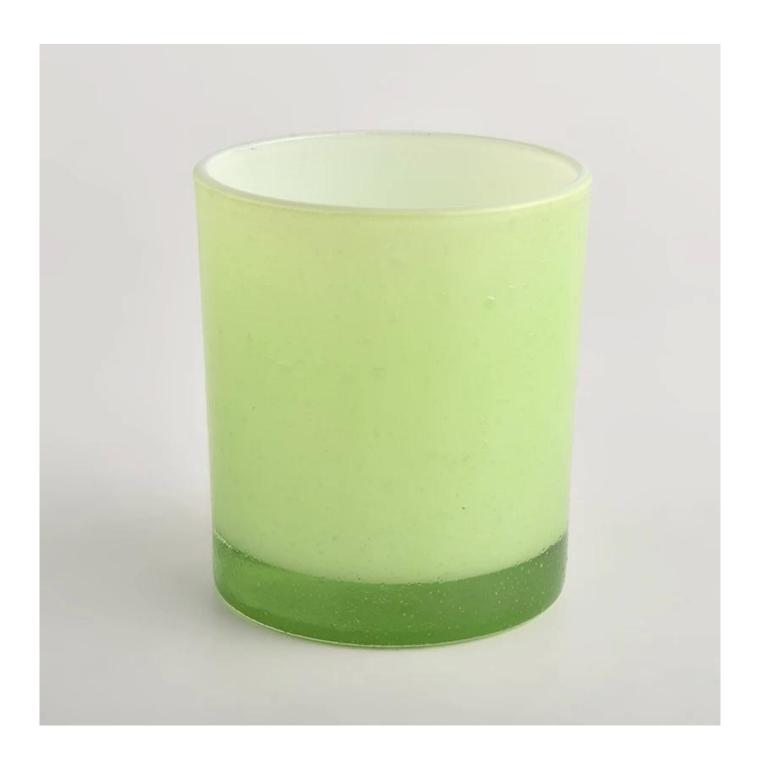

## Flexible size design can be expanded quickly Your market

Top DIA.: 80mm

Bottom diameter: 74mm

Height: 90mm. Capacity: 300ml. Weight: 290g

We translate your ideas into creative spices products, we sell yourself in the local market.