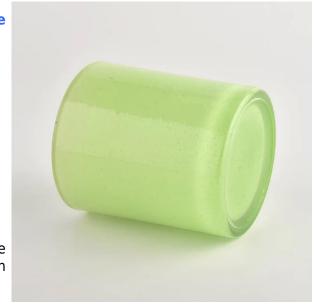

## Flexible size design can be expanded quickly Your market

Top DIA.: 80mm

Bottom diameter: 74mm

Height: 90mm. Capacity: 300ml. Weight: 290g

We translate your ideas into creative spices products, we sell yourself in the local market.

#### feature of product

- 1. High quality home decorative glass incense bottle.
- 2. Applicable to hotel, wedding, etc.
- 3. Meet the function of ASTM test products.