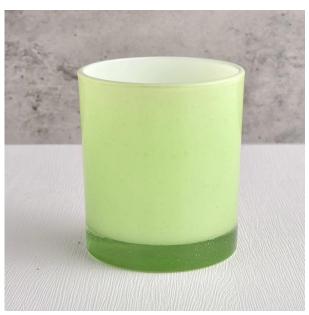

## Flexible size design can be expanded quickly Your market

Top DIA.: 80mm

Bottom diameter: 74mm

Height: 90mm. Capacity: 300ml. Weight: 290g

We translate your ideas into creative spices products, we sell yourself in the local market.

#### feature of product

- 1. High quality home decorative glass incense bottle.
- 2. Applicable to hotel, wedding, etc.
- 3. Meet the function of ASTM test products.