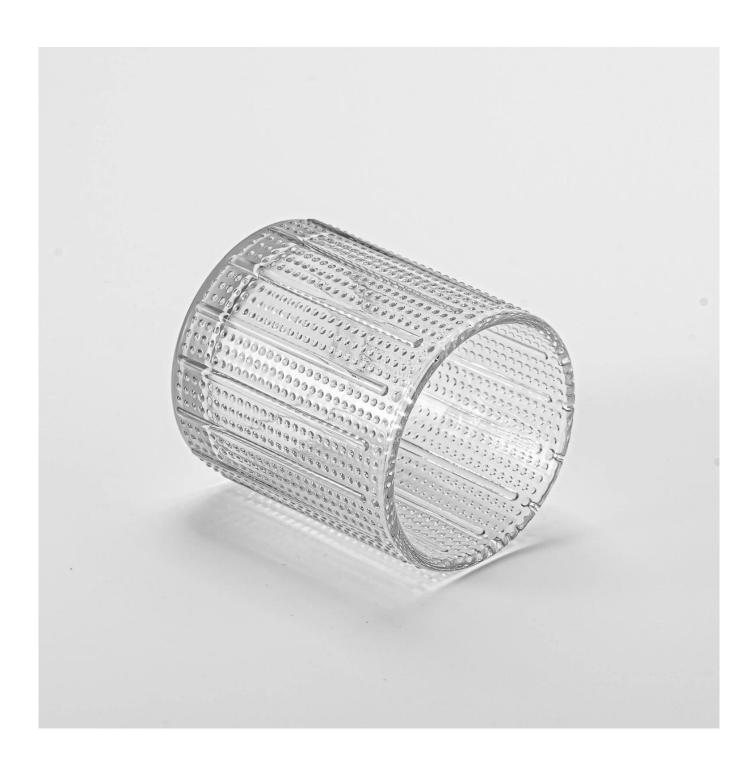

## 300ml clear glass candle jar with stripe home decor

Sunny Glasswares not only places  $\operatorname{OEM}$  /  $\operatorname{ODM}$  orders, but also helps many brands to start with product concepts.

| Measure           | item NO:SGFT24121611 Top dia: 60 mm Bottom dia: 62 mm Height: 59.5 mm Weight: 389 g Capacity: 117 ml Max dia[]81.5 mm MOQ:30000 PCS |
|-------------------|-------------------------------------------------------------------------------------------------------------------------------------|
| Packing           | Normal packing, Individual gift box, PVC box, window box, color box, white box, etc                                                 |
| Delivery time     | Within 35 days after the sample and order confirmed                                                                                 |
| Payment term      | 30% deposit by T/T in advance and the balance against the copy of B/L                                                               |
| Shipment          | By sea,by air,by Express and your shipping agent is acceptable                                                                      |
| Usage<br>Occasion | Home decor,Wedding Decoration,Wedding Favors,Decoration enhancement                                                                 |