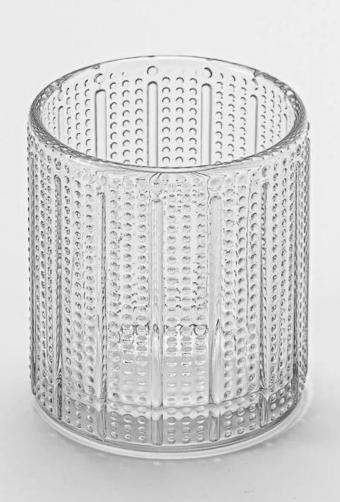

## 300ml clear glass candle jar with stripe home decor

Sunny Glasswares not only places  $\operatorname{OEM}$  /  $\operatorname{ODM}$  orders, but also helps many brands to start with product concepts.

| Measure           | item NO:SGFT24121611 Top dia: 60 mm Bottom dia: 62 mm Height: 59.5 mm Weight: 389 g Capacity: 117 ml Max dia[]81.5 mm MOQ:30000 PCS |
|-------------------|-------------------------------------------------------------------------------------------------------------------------------------|
| Packing           | Normal packing, Individual gift box, PVC box, window box, color box, white box, etc                                                 |
| Delivery time     | Within 35 days after the sample and order confirmed                                                                                 |
| Payment term      | 30% deposit by T/T in advance and the balance against the copy of B/L                                                               |
| Shipment          | By sea,by air,by Express and your shipping agent is acceptable                                                                      |
| Usage<br>Occasion | Home decor,Wedding Decoration,Wedding Favors,Decoration enhancement                                                                 |