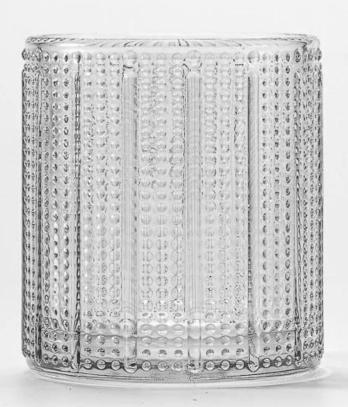

## 300ml clear glass candle jar with stripe home decor

Sunny Glasswares not only places  $\operatorname{OEM}$  /  $\operatorname{ODM}$  orders, but also helps many brands to start with product concepts.

| Measure           | item NO:SGFT24121611 Top dia: 60 mm Bottom dia: 62 mm Height: 59.5 mm Weight: 389 g Capacity: 117 ml Max dia[]81.5 mm MOQ:30000 PCS |
|-------------------|-------------------------------------------------------------------------------------------------------------------------------------|
| Packing           | Normal packing, Individual gift box, PVC box, window box, color box, white box, etc                                                 |
| Delivery time     | Within 35 days after the sample and order confirmed                                                                                 |
| Payment term      | 30% deposit by T/T in advance and the balance against the copy of B/L                                                               |
| Shipment          | By sea,by air,by Express and your shipping agent is acceptable                                                                      |
| Usage<br>Occasion | Home decor,Wedding Decoration,Wedding Favors,Decoration enhancement                                                                 |