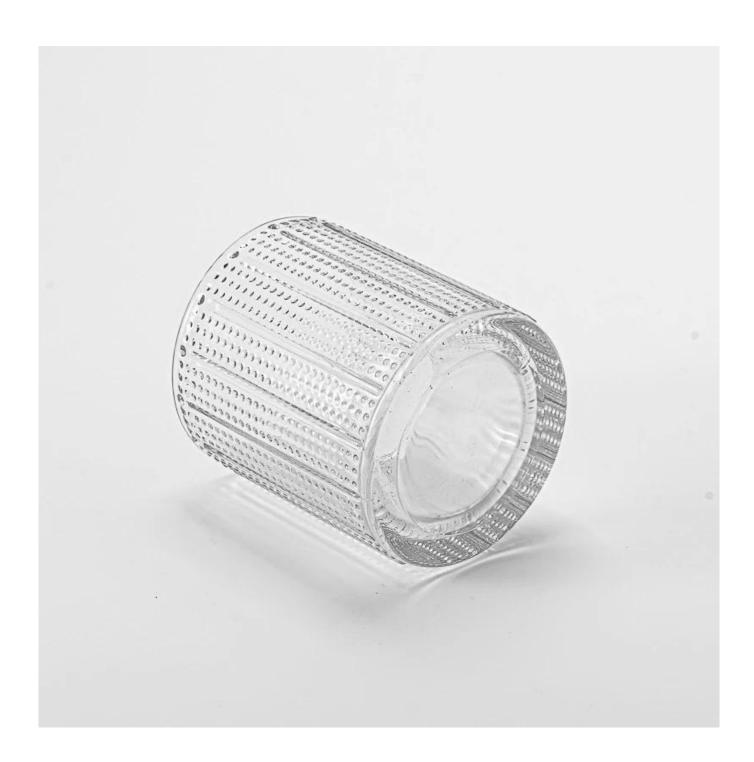

## 300ml clear glass candle jar with stripe home decor

Sunny Glasswares not only places  $\operatorname{OEM}$  /  $\operatorname{ODM}$  orders, but also helps many brands to start with product concepts.

| Measure           | item NO:SGFT24121611 Top dia: 60 mm Bottom dia: 62 mm Height: 59.5 mm Weight: 389 g Capacity: 117 ml Max dia[]81.5 mm MOQ:30000 PCS |
|-------------------|-------------------------------------------------------------------------------------------------------------------------------------|
| Packing           | Normal packing, Individual gift box, PVC box, window box, color box, white box, etc                                                 |
| Delivery time     | Within 35 days after the sample and order confirmed                                                                                 |
| Payment term      | 30% deposit by T/T in advance and the balance against the copy of B/L                                                               |
| Shipment          | By sea,by air,by Express and your shipping agent is acceptable                                                                      |
| Usage<br>Occasion | Home decor,Wedding Decoration,Wedding Favors,Decoration enhancement                                                                 |