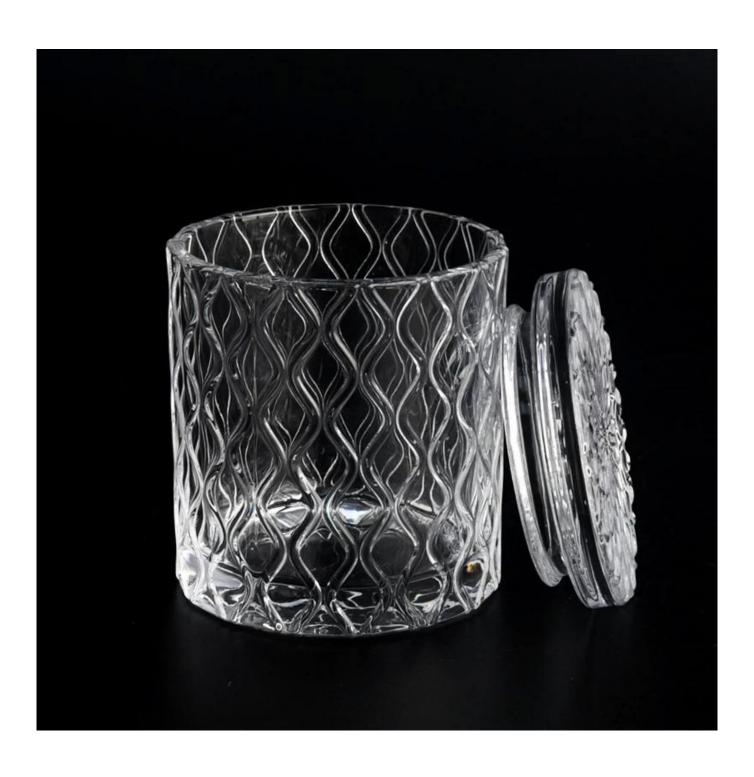

|                   | Item:SGHY22090101                                                                  |
|-------------------|------------------------------------------------------------------------------------|
| Measure           | lid                                                                                |
|                   | Dia: 80mm                                                                          |
|                   | Height: 19mm                                                                       |
|                   | Weight: 132g                                                                       |
|                   | Jar                                                                                |
|                   | Top dia: 80mm                                                                      |
|                   | Bottom dia: 80mm                                                                   |
|                   | Height: 85mm                                                                       |
|                   | Weight: 324g                                                                       |
|                   | Capacity: 268ml                                                                    |
| Packing           | Normal packing,Individual gift box, PVC box, window box, color box, white box, etc |
| Delivery time     | Within 35 days after the sample and order confirmed                                |
| Payment term      | 30% deposit by T/T in advance and the balance against the copy of B/L              |
| Shipment          | By sea,by air,by Express and your shipping agent is acceptable                     |
| Usage<br>Occasion | Home decor,Wedding Decoration,Wedding Favors,Decoration enhancement                |