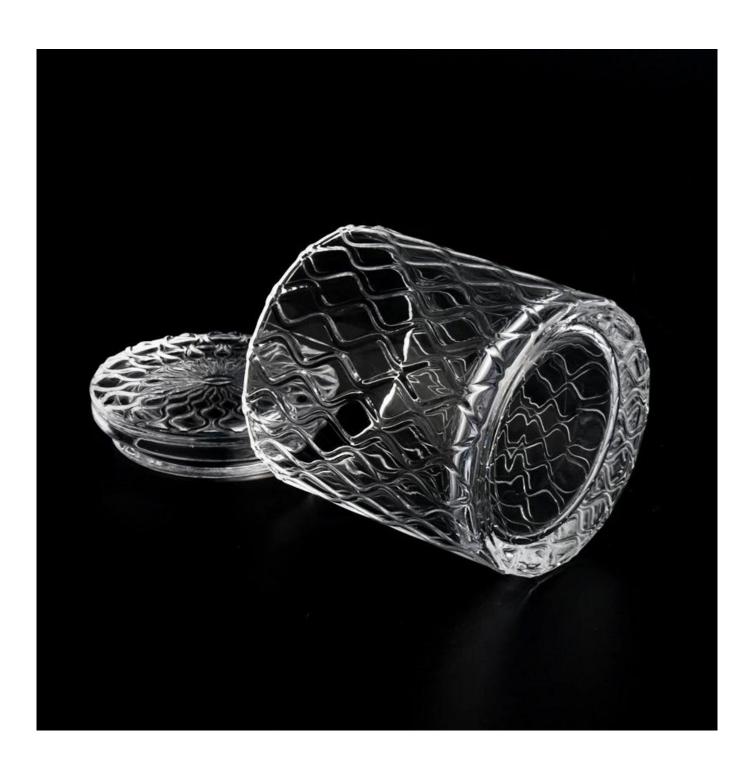

|                   | Item:SGHY22090101                                                                  |
|-------------------|------------------------------------------------------------------------------------|
| Measure           | lid                                                                                |
|                   | Dia: 80mm                                                                          |
|                   | Height: 19mm                                                                       |
|                   | Weight: 132g                                                                       |
|                   | Jar                                                                                |
|                   | Top dia: 80mm                                                                      |
|                   | Bottom dia: 80mm                                                                   |
|                   | Height: 85mm                                                                       |
|                   | Weight: 324g                                                                       |
|                   | Capacity: 268ml                                                                    |
| Packing           | Normal packing,Individual gift box, PVC box, window box, color box, white box, etc |
| Delivery time     | Within 35 days after the sample and order confirmed                                |
| Payment term      | 30% deposit by T/T in advance and the balance against the copy of B/L              |
| Shipment          | By sea,by air,by Express and your shipping agent is acceptable                     |
| Usage<br>Occasion | Home decor,Wedding Decoration,Wedding Favors,Decoration enhancement                |