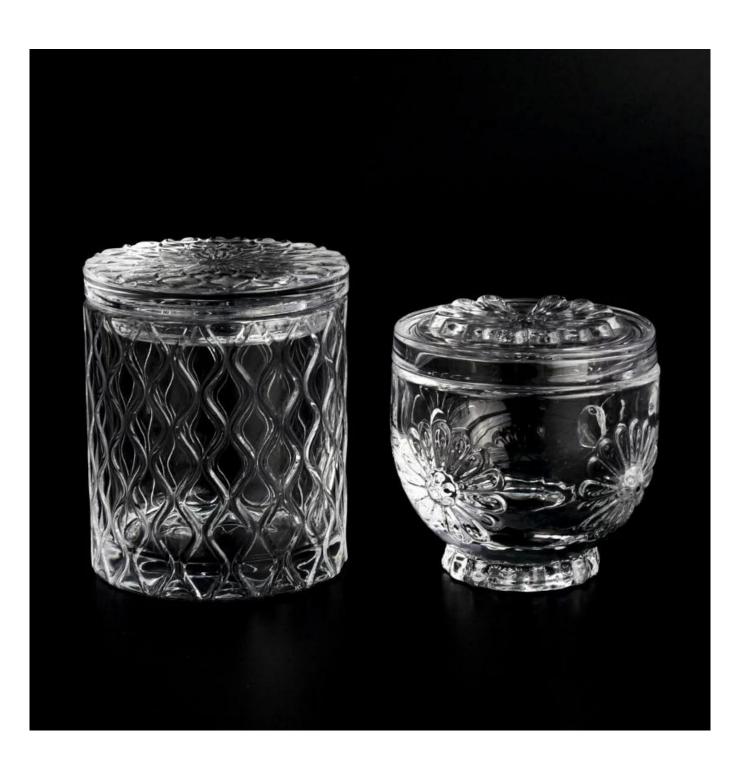

|                   | Item:SGHY22090101                                                                  |
|-------------------|------------------------------------------------------------------------------------|
| Measure           | lid                                                                                |
|                   | Dia: 80mm                                                                          |
|                   | Height: 19mm                                                                       |
|                   | Weight: 132g                                                                       |
|                   | Jar                                                                                |
|                   | Top dia: 80mm                                                                      |
|                   | Bottom dia: 80mm                                                                   |
|                   | Height: 85mm                                                                       |
|                   | Weight: 324g                                                                       |
|                   | Capacity: 268ml                                                                    |
| Packing           | Normal packing,Individual gift box, PVC box, window box, color box, white box, etc |
| Delivery time     | Within 35 days after the sample and order confirmed                                |
| Payment term      | 30% deposit by T/T in advance and the balance against the copy of B/L              |
| Shipment          | By sea,by air,by Express and your shipping agent is acceptable                     |
| Usage<br>Occasion | Home decor,Wedding Decoration,Wedding Favors,Decoration enhancement                |