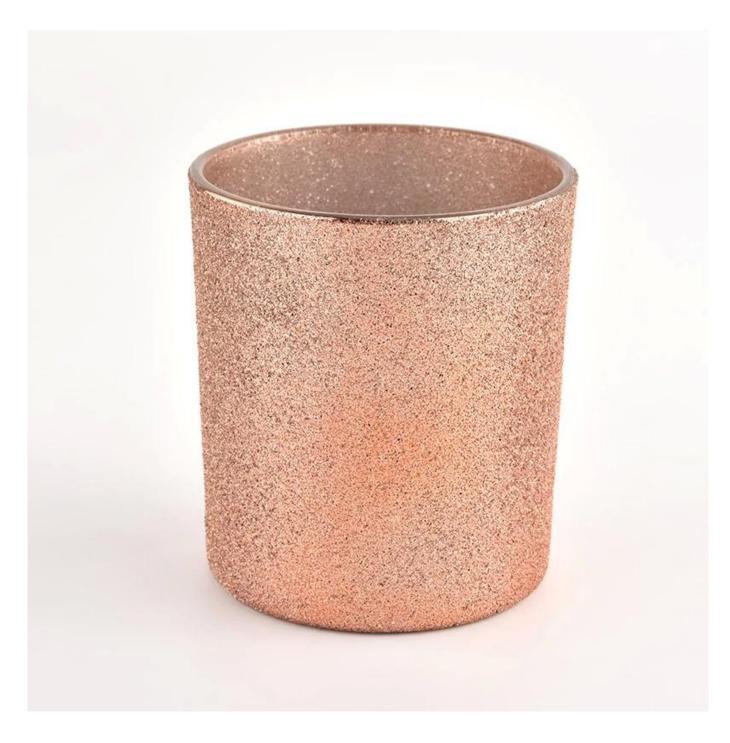

300ml Home Candle Decoration Glass Candle Holder Frost Orange Glass Candle Jar

- Upmost dedication to design, never compression on quality
- <u>Sunny Glassware</u> strictly protect the customers' designs, all the newly designed items from us haven't been copied in three years.
- Product quality is the major focus in <u>Sunny Glassware</u>. <u>Sunny Glassware</u> once demolished 80,000 pcs of glass vessel with barely visible blemish.

# product description

| Product name   | 300ml Home Candle Decoration Glass Candle Holder Frost Orange <u>Glass Candle Jar</u> |
|----------------|---------------------------------------------------------------------------------------|
| Sample time    | (1) 5 days if there is glass shape and size                                           |
|                | (2) 15 days, if you need new shapes and sizes glass                                   |
| Measure        | Item No.:SGHL21121527                                                                 |
|                | Top dia: 80mm                                                                         |
|                | Bottom dia: 74mm                                                                      |
|                | Height: 90mm                                                                          |
|                | Weight: 290g                                                                          |
|                | Capacity: 300ml                                                                       |
| Packing        | Normal packing, customized gift box, PVC box, window box, color box, white box, etc.  |
| Delivery time  | Within 35 days after the sample and order confirmed                                   |
| Payment term   | 30% deposit by T/T in advance and the balance against the copy of B/L                 |
| Shipment       | By sea, by air, by Express and your shipping agent is acceptable                      |
| Usage Occasion | Home decor, Wedding Decoration, Wedding Favors, Decoration enhancement                |
|                |                                                                                       |