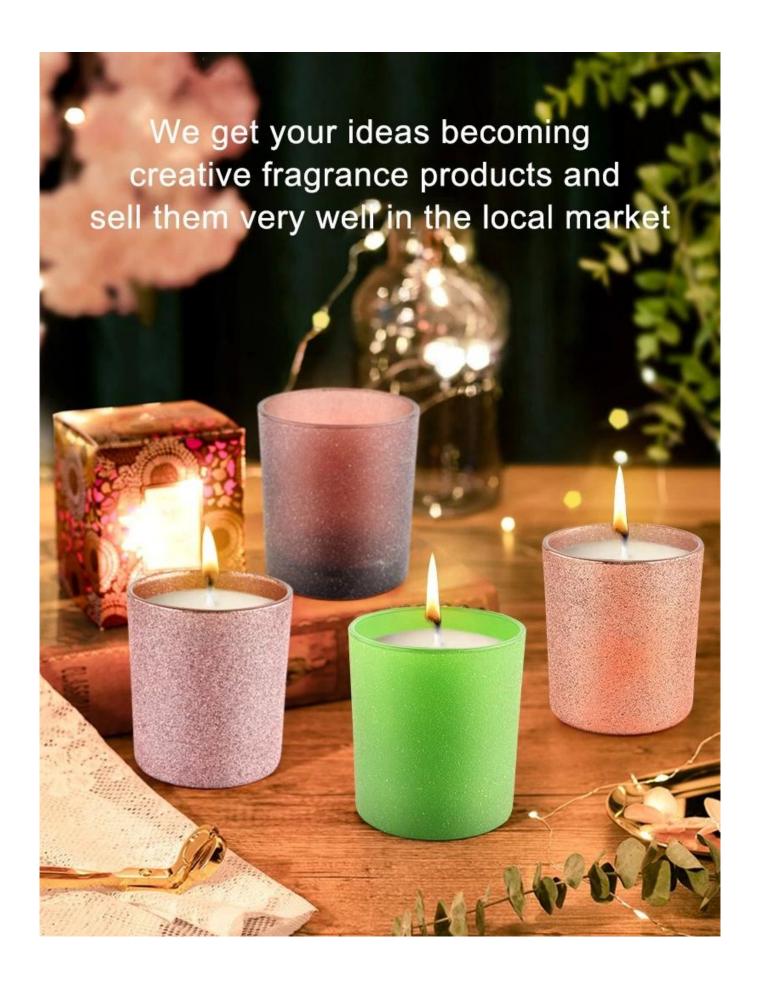

With a 10 oz capacity and a gorgeous, crystal clear glass composition, Beautiful craftsmanship and fine glassware go hand-in-hand, and no vessel demonstrates that more eloquently than this glass candle jar. Keep your candles in a container that they deserve, and provide a pretty presentation to your customers.

This youthful and vigorous <u>glass candle jars</u> provide various choice. No matter as candle jar, or as storage jar, It can bring warmth and happiness to your life, customize pattern jars provide you more choices that matches with your home decoration. You can work out more patterns for you candle brand!

This classic 10 ounce glass tumbler is a fantastic choice for high end scented poured candles. Set up as an aromatherapy cup for the home or wedding party or as a vase for the wedding centerpiece.