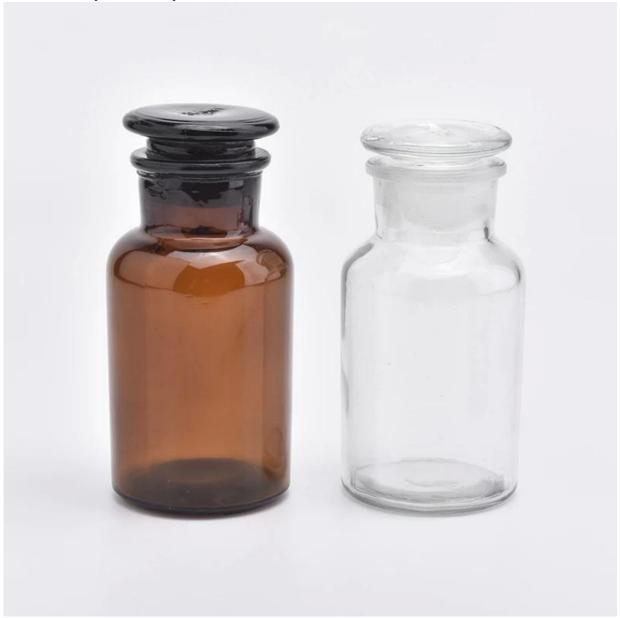

#### Feature of this essential oil bottle

- 1. Fashion and hot sell outline
- 2. Popular brown color
- 3. Eco-friendly and & recycled

Why choose Sunny Reed diffuser bottles

## The flexible design of the size makes your market grow rapidly

. Dia top:51 mm

. Lower diameter: 66mm

. **Height:** 125 mm . **Capacity:** 290ml . **Weight:** 200g

Custom designs and different sizes are available