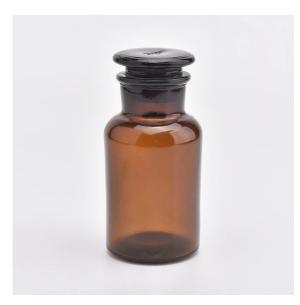

#### Feature of this essential oil bottle

- 1. Fashion and hot sell outline
- 2. Popular brown color
- 3. Eco-friendly and & recycled

Why choose Sunny Reed diffuser bottles

## The flexible design of the size makes your market grow rapidly

. Dia top:51 mm

. Lower diameter: 66mm

. **Height:** 125 mm . **Capacity:** 290ml . **Weight:** 200g

Custom designs and different sizes are available