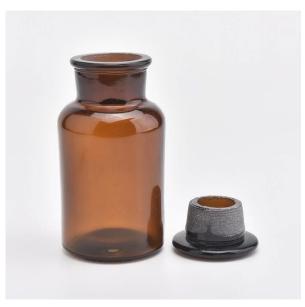

#### Feature of this essential oil bottle

- 1. Fashion and hot sell outline
- 2. Popular brown color
- 3. Eco-friendly and & recycled

Why choose Sunny Reed diffuser bottles

## The flexible design of the size makes your market grow rapidly

. Dia top:51 mm

. Lower diameter: 66mm

. **Height:** 125 mm . **Capacity:** 290ml . **Weight:** 200g

Custom designs and different sizes are available