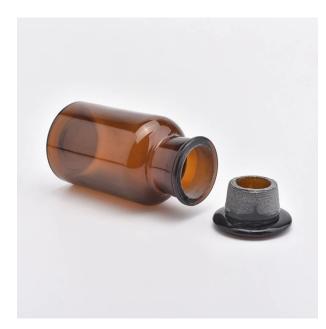

#### Feature of this essential oil bottle

- 1. Fashion and hot sell outline
- 2. Popular brown color
- 3. Eco-friendly and & recycled

Why choose Sunny Reed diffuser bottles

## The flexible design of the size makes your market grow rapidly

. Dia top:51 mm

. Lower diameter: 66mm

. **Height:** 125 mm . **Capacity:** 290ml . **Weight:** 200g

Custom designs and different sizes are available