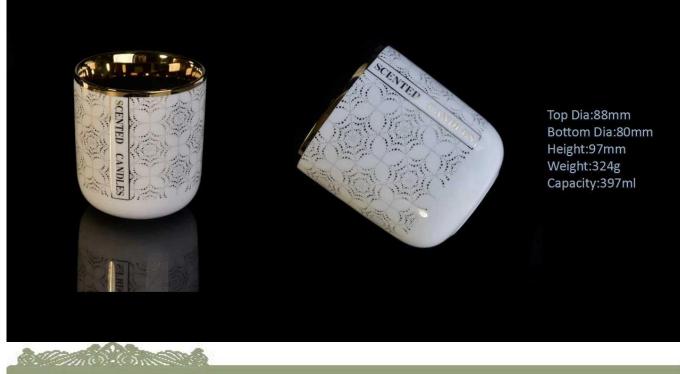

3) Sunny adapts extra six steps for inspection of shipments. No (major) quality complaints on products produced for nine consecutive years.

Product Details

| ltem number.     | SGSN171115001                                                             |
|------------------|---------------------------------------------------------------------------|
| Material         | Ceramic                                                                   |
| Sample time      | 1. 5 days in stock                                                        |
|                  | 2. 15 days, if you need new shapes and sizes                              |
| Packing          | The usual packing, 4 pieces in the inner box, 48 pieces box               |
| Product Capacity | 500,000 ~ 1,000,000 pieces per month                                      |
| Delivery time    | Within 35 days after sampling and order confirmed                         |
| Payment terms    | 30% deposit by T / T in advance and balance against copy of B / L         |
| Delivery         | By sea, by air, through express and shipping agent acceptable             |
|                  | 1. Home decorations candle ceramic jar from high quality                  |
| Product Features | 2. Suitable for use at hotel, home, etc.                                  |
|                  | 3. Meet the ASTM Test                                                     |
|                  |                                                                           |
|                  | 1. Various designs and sizes for selection                                |
|                  | 2 Any color painted, cool, plating, laser model Processing cutter         |
| For your choice  | 3. Special package as shrink film, color gift box, white gift box, etc.   |
|                  | 4. We are the exclusive employee of quality control                       |
|                  | 5. We have a professional workshop and warehouse for ensure delivery time |
|                  |                                                                           |