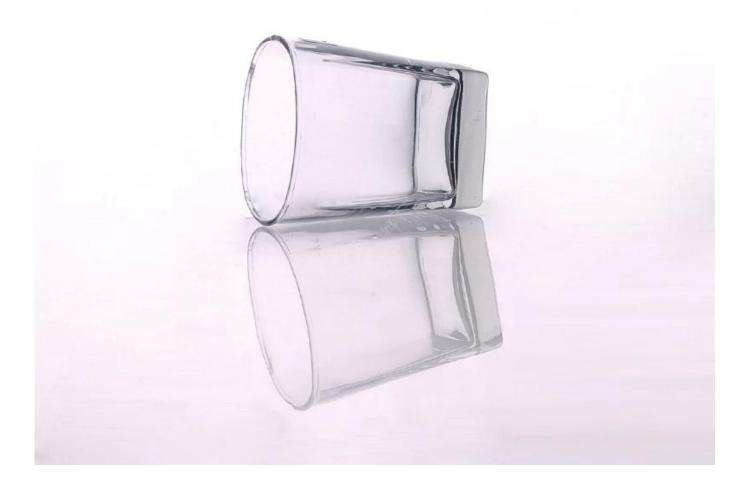

## **Descriptions**

- 1. Old-fashioned, rocks glasses.
- 2. Special design with square bottom and round top.
- 3. Designed to serve alcohol on ice.