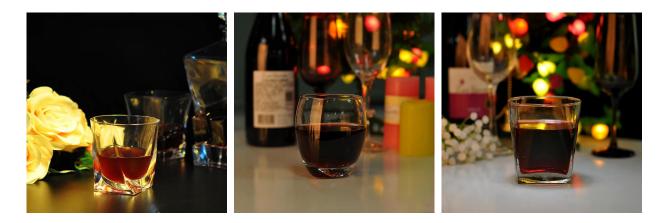

## **300mL Rocks Glass**

| Product Details         |                                                                                                                                                                                                                                                            |
|-------------------------|------------------------------------------------------------------------------------------------------------------------------------------------------------------------------------------------------------------------------------------------------------|
| ltem number.            | SG15021216                                                                                                                                                                                                                                                 |
| Material                | Glass                                                                                                                                                                                                                                                      |
| Craft & Deep processing | Machine pressed                                                                                                                                                                                                                                            |
| Sample time             | <ol> <li>5 days if there is existing stock of this design.</li> <li>10 days, if you need a new design or size.</li> </ol>                                                                                                                                  |
| Warnings                | <ol> <li>Please put it in the place where children can not reach.</li> <li>Avoid dropping, collision and strong impact.</li> <li>Not available for microwave oven.</li> <li>To prevent it from cracking, do not put it over open fire directly.</li> </ol> |
| Features                | <ol> <li>High quality <u>Whisky Glass</u>.</li> <li>Eco-friendly.</li> <li>Pass FDA and dishwasher test, LFGB, SGS,EEC.</li> <li>Custom size and design are available.</li> </ol>                                                                          |

## **Descriptions**

- 1. Old-fashioned, rocks glasses.
- 2. Special design with square bottom and round top.
- 3. Designed to serve alcohol on ice.