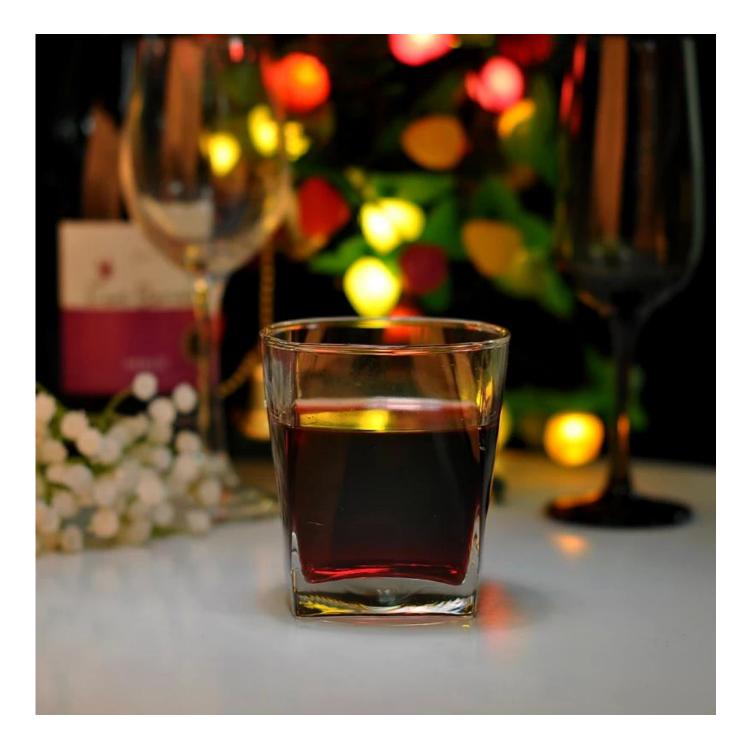

## **Descriptions**

- 1. Old-fashioned, rocks glasses.
- 2. Special design with square bottom and round top.
- 3. Designed to serve alcohol on ice.