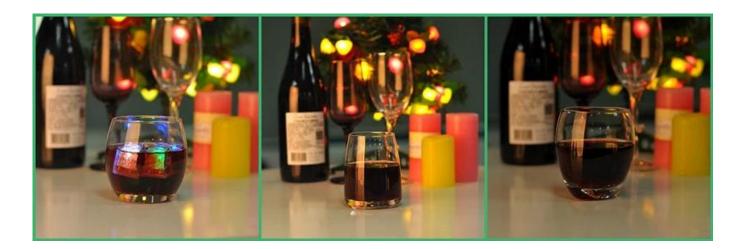

## **300mL Rocks Glass**

| Product Details         |                                                                                                                                                                                                                                                            |
|-------------------------|------------------------------------------------------------------------------------------------------------------------------------------------------------------------------------------------------------------------------------------------------------|
| ltem number.            | SG15021216                                                                                                                                                                                                                                                 |
| Material                | Glass                                                                                                                                                                                                                                                      |
| Craft & Deep processing | Machine pressed                                                                                                                                                                                                                                            |
| Sample time             | <ol> <li>5 days if there is existing stock of this design.</li> <li>10 days, if you need a new design or size.</li> </ol>                                                                                                                                  |
| Warnings                | <ol> <li>Please put it in the place where children can not reach.</li> <li>Avoid dropping, collision and strong impact.</li> <li>Not available for microwave oven.</li> <li>To prevent it from cracking, do not put it over open fire directly.</li> </ol> |
| Features                | <ol> <li>High quality <u>Whisky Glass</u>.</li> <li>Eco-friendly.</li> <li>Pass FDA and dishwasher test, LFGB, SGS,EEC.</li> <li>Custom size and design are available.</li> </ol>                                                                          |

## **Descriptions**

- 1. Old-fashioned, rocks glasses.
- 2. Special design with square bottom and round top.
- 3. Designed to serve alcohol on ice.