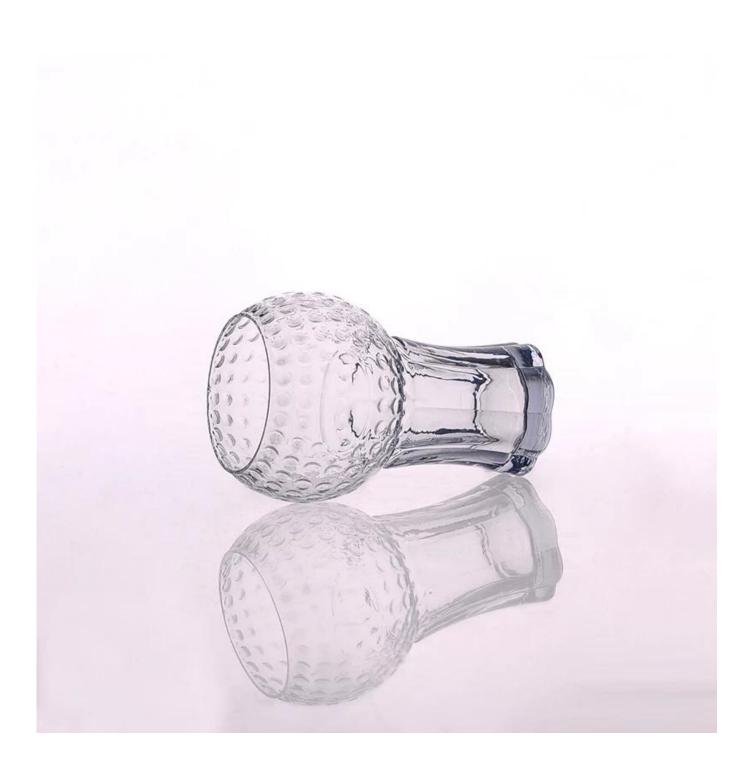

## 300mL Machine Made High Quality Beverage Glass

| Product Details          |                                                                                                                                                                                                                                                                                                                                                                           |
|--------------------------|---------------------------------------------------------------------------------------------------------------------------------------------------------------------------------------------------------------------------------------------------------------------------------------------------------------------------------------------------------------------------|
| Item number.             | SG15021233                                                                                                                                                                                                                                                                                                                                                                |
| Material                 | High white glass                                                                                                                                                                                                                                                                                                                                                          |
| Craft & Deep processing  | Machine blown & pressed                                                                                                                                                                                                                                                                                                                                                   |
| Sample time              | <ol> <li>5 days if there is a form and size of the glass candle holder.</li> <li>15 days, if you need a new shape and size of the glass candle holder.</li> </ol>                                                                                                                                                                                                         |
| Cautions                 | <ol> <li>Beer, red wine, white wine, beverage or hot water not be too full.</li> <li>To avoid to hurt your children's hand, please put it in the place where they can not reach.</li> <li>Avoid dropping, Collision and strong impact.</li> <li>Not available for microwave oven.</li> <li>To prevent it from cracking, do not put it over open fire directly.</li> </ol> |
| The Features of products | 1. High quality <u>drinking glass</u> . 2. Eco-friendly. 3. Pass FDA test, IS09001: 2008 4. Customization service.                                                                                                                                                                                                                                                        |