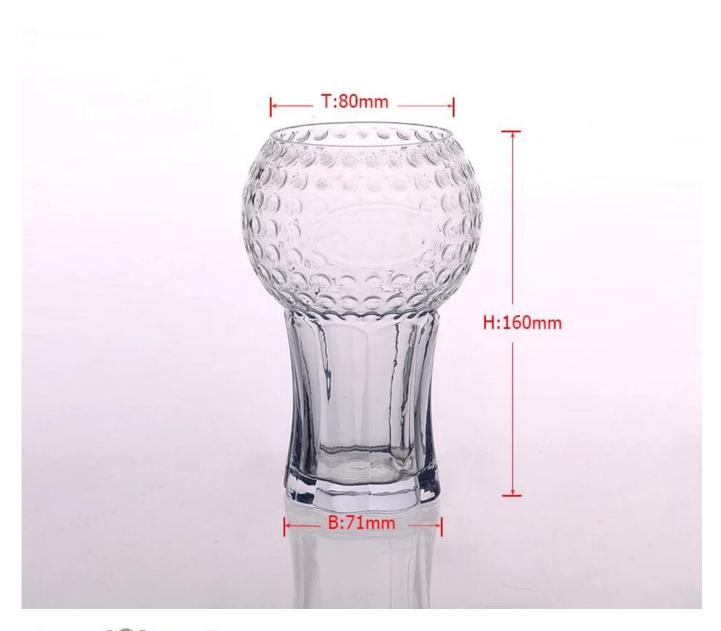

## 300mL Machine Made High Quality Beverage Glass

| Product Details          |                                                                                                                                                                                                                                                                                                                                                                           |
|--------------------------|---------------------------------------------------------------------------------------------------------------------------------------------------------------------------------------------------------------------------------------------------------------------------------------------------------------------------------------------------------------------------|
| Item number.             | SG15021233                                                                                                                                                                                                                                                                                                                                                                |
| Material                 | High white glass                                                                                                                                                                                                                                                                                                                                                          |
| Craft & Deep processing  | Machine blown & pressed                                                                                                                                                                                                                                                                                                                                                   |
| Sample time              | <ol> <li>5 days if there is a form and size of the glass candle holder.</li> <li>15 days, if you need a new shape and size of the glass candle holder.</li> </ol>                                                                                                                                                                                                         |
| Cautions                 | <ol> <li>Beer, red wine, white wine, beverage or hot water not be too full.</li> <li>To avoid to hurt your children's hand, please put it in the place where they can not reach.</li> <li>Avoid dropping, Collision and strong impact.</li> <li>Not available for microwave oven.</li> <li>To prevent it from cracking, do not put it over open fire directly.</li> </ol> |
| The Features of products | 1. High quality <u>drinking glass</u> . 2. Eco-friendly. 3. Pass FDA test, IS09001: 2008 4. Customization service.                                                                                                                                                                                                                                                        |