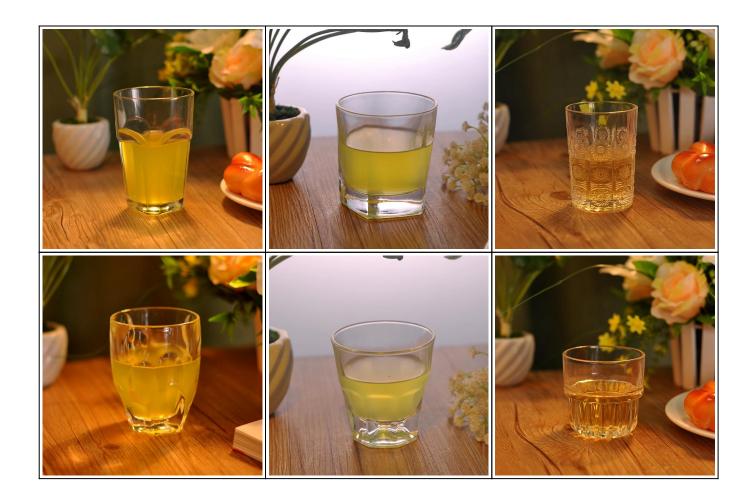

## 300mL Machine Made High Quality Beverage Glass

| Product Details          |                                                                                                                                                                                                                                                                                                                                                                           |
|--------------------------|---------------------------------------------------------------------------------------------------------------------------------------------------------------------------------------------------------------------------------------------------------------------------------------------------------------------------------------------------------------------------|
| Item number.             | SG15021233                                                                                                                                                                                                                                                                                                                                                                |
| Material                 | High white glass                                                                                                                                                                                                                                                                                                                                                          |
| Craft & Deep processing  | Machine blown & pressed                                                                                                                                                                                                                                                                                                                                                   |
| Sample time              | <ol> <li>5 days if there is a form and size of the glass candle holder.</li> <li>15 days, if you need a new shape and size of the glass candle holder.</li> </ol>                                                                                                                                                                                                         |
| Cautions                 | <ol> <li>Beer, red wine, white wine, beverage or hot water not be too full.</li> <li>To avoid to hurt your children's hand, please put it in the place where they can not reach.</li> <li>Avoid dropping, Collision and strong impact.</li> <li>Not available for microwave oven.</li> <li>To prevent it from cracking, do not put it over open fire directly.</li> </ol> |
| The Features of products | 1. High quality <u>drinking glass</u> . 2. Eco-friendly. 3. Pass FDA test, IS09001: 2008 4. Customization service.                                                                                                                                                                                                                                                        |

#### **Customization Service**

- 1. Various designs and sizes.
- 2. Craft: Machine pressed, Machine blown, Mouth Blown, I.S Machine.
- 3. Process: Electroplating, Iron plating, Color spraying, Screen printing, Decal printing, Frosting, Engraving, Laser engraving, etc.
- 4. Special package as shrink film, color gift box, white gift box, etc.