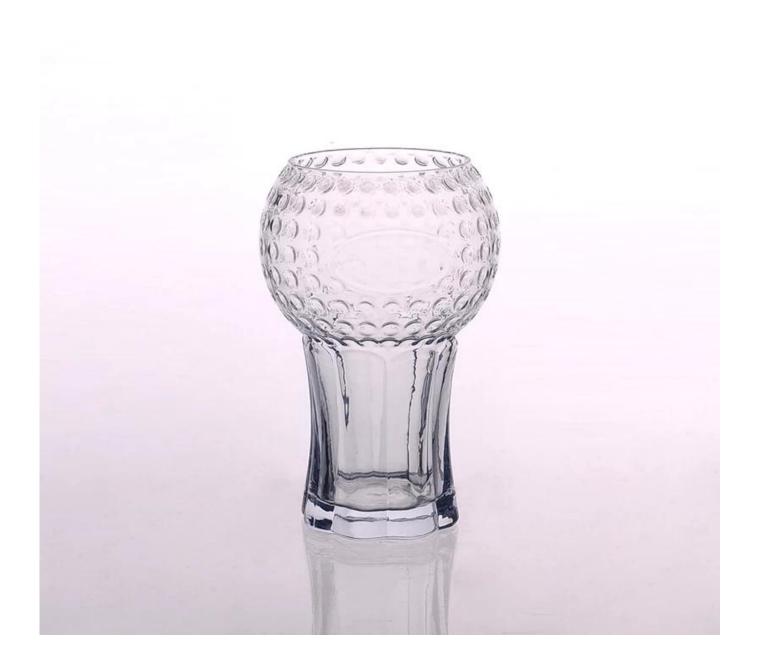

## 300mL Machine Made High Quality Beverage Glass

| Product Details          |                                                                                                                                                                                                                                                                                                                                                                           |
|--------------------------|---------------------------------------------------------------------------------------------------------------------------------------------------------------------------------------------------------------------------------------------------------------------------------------------------------------------------------------------------------------------------|
| Item number.             | SG15021233                                                                                                                                                                                                                                                                                                                                                                |
| Material                 | High white glass                                                                                                                                                                                                                                                                                                                                                          |
| Craft & Deep processing  | Machine blown & pressed                                                                                                                                                                                                                                                                                                                                                   |
| Sample time              | <ol> <li>5 days if there is a form and size of the glass candle holder.</li> <li>15 days, if you need a new shape and size of the glass candle holder.</li> </ol>                                                                                                                                                                                                         |
| Cautions                 | <ol> <li>Beer, red wine, white wine, beverage or hot water not be too full.</li> <li>To avoid to hurt your children's hand, please put it in the place where they can not reach.</li> <li>Avoid dropping, Collision and strong impact.</li> <li>Not available for microwave oven.</li> <li>To prevent it from cracking, do not put it over open fire directly.</li> </ol> |
| The Features of products | 1. High quality <u>drinking glass</u> . 2. Eco-friendly. 3. Pass FDA test, IS09001: 2008 4. Customization service.                                                                                                                                                                                                                                                        |