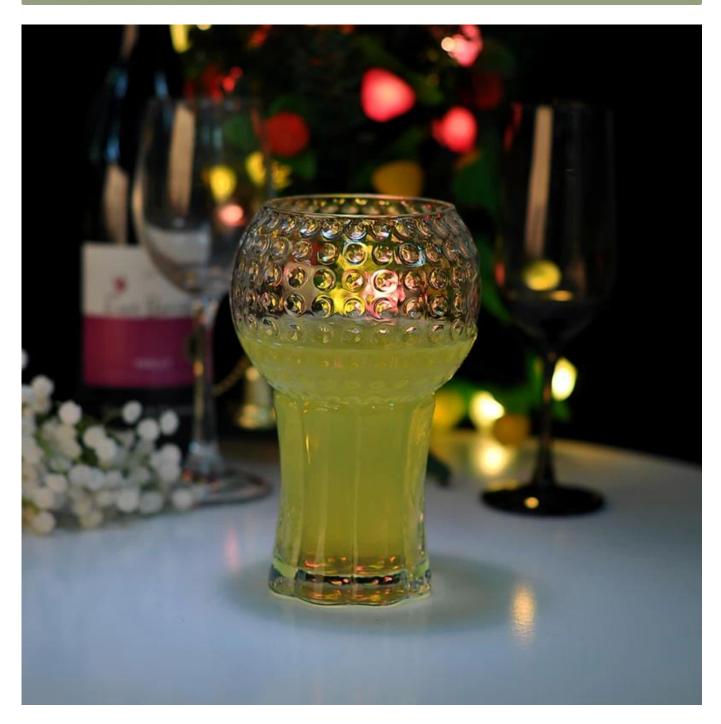

## 300mL Machine Made High Quality Beverage Glass

| Product Details          |                                                                                                                                                                                                                                                                                                                                                                           |
|--------------------------|---------------------------------------------------------------------------------------------------------------------------------------------------------------------------------------------------------------------------------------------------------------------------------------------------------------------------------------------------------------------------|
| Item number.             | SG15021233                                                                                                                                                                                                                                                                                                                                                                |
| Material                 | High white glass                                                                                                                                                                                                                                                                                                                                                          |
| Craft & Deep processing  | Machine blown & pressed                                                                                                                                                                                                                                                                                                                                                   |
| Sample time              | <ol> <li>5 days if there is a form and size of the glass candle holder.</li> <li>15 days, if you need a new shape and size of the glass candle holder.</li> </ol>                                                                                                                                                                                                         |
| Cautions                 | <ol> <li>Beer, red wine, white wine, beverage or hot water not be too full.</li> <li>To avoid to hurt your children's hand, please put it in the place where they can not reach.</li> <li>Avoid dropping, Collision and strong impact.</li> <li>Not available for microwave oven.</li> <li>To prevent it from cracking, do not put it over open fire directly.</li> </ol> |
| The Features of products | 1. High quality <u>drinking glass</u> . 2. Eco-friendly. 3. Pass FDA test, IS09001: 2008 4. Customization service.                                                                                                                                                                                                                                                        |