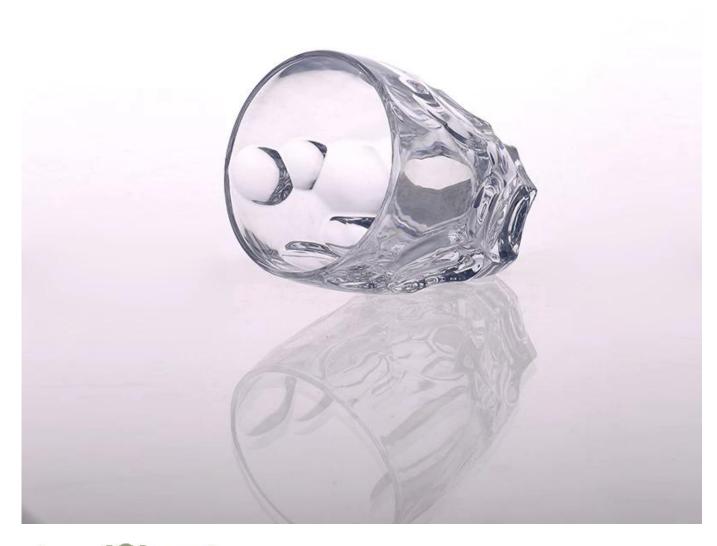

# 300mL High Quality Water Glass Beverage Glass

| Allow Stateman           |                                                                                                                                                                                                                                                                                                                                                                         |
|--------------------------|-------------------------------------------------------------------------------------------------------------------------------------------------------------------------------------------------------------------------------------------------------------------------------------------------------------------------------------------------------------------------|
| Product Details          |                                                                                                                                                                                                                                                                                                                                                                         |
| ltem number.             | SGHY15032607                                                                                                                                                                                                                                                                                                                                                            |
| Material                 | High white glass                                                                                                                                                                                                                                                                                                                                                        |
| Craft & Deep processing  | Machine pressed                                                                                                                                                                                                                                                                                                                                                         |
| Sample time              | <ol> <li>5 days if there is a form and size of the glass candle holder.</li> <li>15 days, if you need a new shape and size of the glass candle holder.</li> </ol>                                                                                                                                                                                                       |
| Cautions                 | <ol> <li>Beer, red wine, white wine, beverage or hot water not be too full.</li> <li>To avoid to hurt your children's hand, please put it in the place where they can't reach.</li> <li>Avoid dropping ,Collision and strong impact.</li> <li>Not available for microwave oven.</li> <li>To prevent it from cracking, do not put it over open fire directly.</li> </ol> |
| The Features of products | <ol> <li>High quality <u>drinking glass</u>.</li> <li>Eco-friendly.</li> <li>Pass FDA test,IS09001:2008</li> <li>Customization service.</li> </ol>                                                                                                                                                                                                                      |