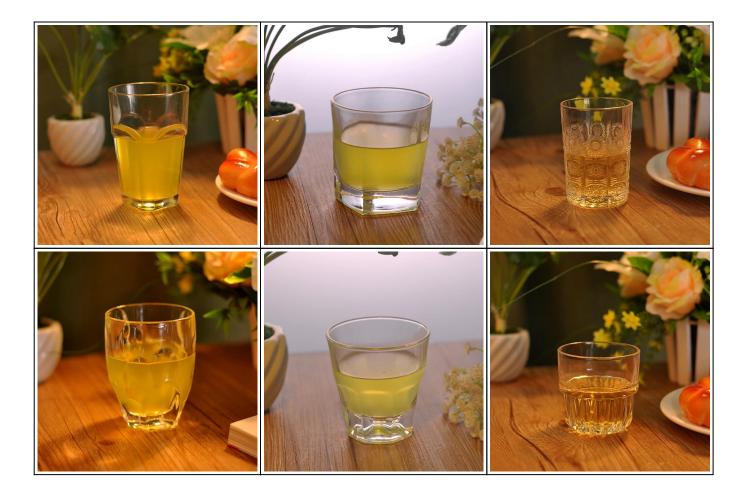

# 300mL High Quality Water Glass Beverage Glass

| Allow Stateman           |                                                                                                                                                                                                                                                                                                                                                                         |
|--------------------------|-------------------------------------------------------------------------------------------------------------------------------------------------------------------------------------------------------------------------------------------------------------------------------------------------------------------------------------------------------------------------|
| Product Details          |                                                                                                                                                                                                                                                                                                                                                                         |
| ltem number.             | SGHY15032607                                                                                                                                                                                                                                                                                                                                                            |
| Material                 | High white glass                                                                                                                                                                                                                                                                                                                                                        |
| Craft & Deep processing  | Machine pressed                                                                                                                                                                                                                                                                                                                                                         |
| Sample time              | <ol> <li>5 days if there is a form and size of the glass candle holder.</li> <li>15 days, if you need a new shape and size of the glass candle holder.</li> </ol>                                                                                                                                                                                                       |
| Cautions                 | <ol> <li>Beer, red wine, white wine, beverage or hot water not be too full.</li> <li>To avoid to hurt your children's hand, please put it in the place where they can't reach.</li> <li>Avoid dropping ,Collision and strong impact.</li> <li>Not available for microwave oven.</li> <li>To prevent it from cracking, do not put it over open fire directly.</li> </ol> |
| The Features of products | <ol> <li>High quality <u>drinking glass</u>.</li> <li>Eco-friendly.</li> <li>Pass FDA test,IS09001:2008</li> <li>Customization service.</li> </ol>                                                                                                                                                                                                                      |