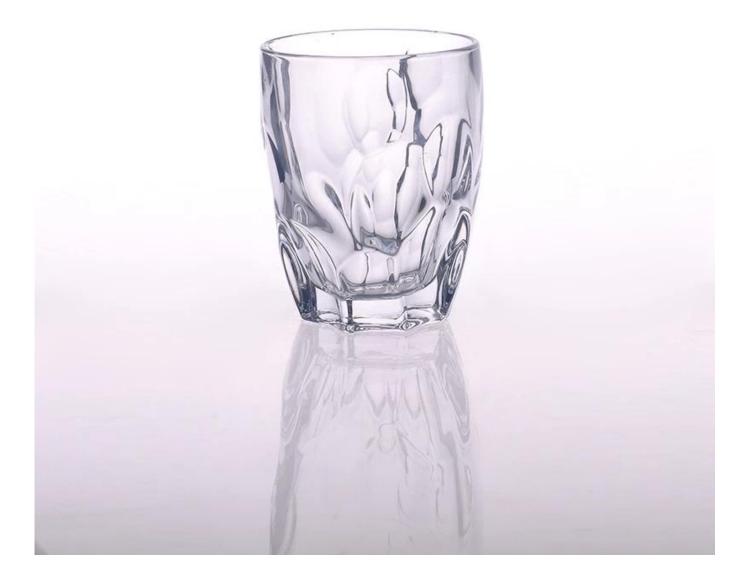

# 300mL High Quality Water Glass Beverage Glass

| Allow Stateman           |                                                                                                                                                                                                                                                                                                                                                                         |
|--------------------------|-------------------------------------------------------------------------------------------------------------------------------------------------------------------------------------------------------------------------------------------------------------------------------------------------------------------------------------------------------------------------|
| Product Details          |                                                                                                                                                                                                                                                                                                                                                                         |
| ltem number.             | SGHY15032607                                                                                                                                                                                                                                                                                                                                                            |
| Material                 | High white glass                                                                                                                                                                                                                                                                                                                                                        |
| Craft & Deep processing  | Machine pressed                                                                                                                                                                                                                                                                                                                                                         |
| Sample time              | <ol> <li>5 days if there is a form and size of the glass candle holder.</li> <li>15 days, if you need a new shape and size of the glass candle holder.</li> </ol>                                                                                                                                                                                                       |
| Cautions                 | <ol> <li>Beer, red wine, white wine, beverage or hot water not be too full.</li> <li>To avoid to hurt your children's hand, please put it in the place where they can't reach.</li> <li>Avoid dropping ,Collision and strong impact.</li> <li>Not available for microwave oven.</li> <li>To prevent it from cracking, do not put it over open fire directly.</li> </ol> |
| The Features of products | <ol> <li>High quality <u>drinking glass</u>.</li> <li>Eco-friendly.</li> <li>Pass FDA test,IS09001:2008</li> <li>Customization service.</li> </ol>                                                                                                                                                                                                                      |