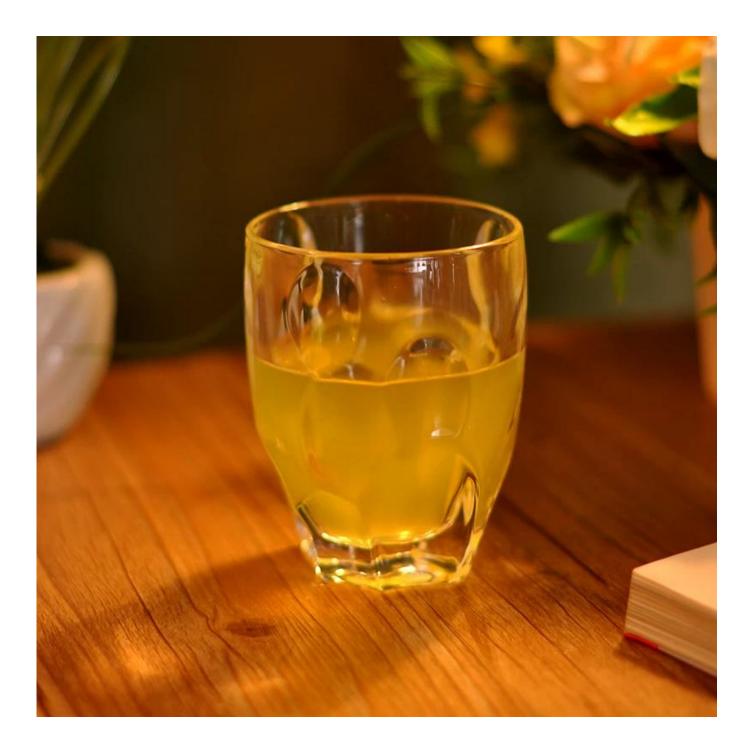

# 300mL High Quality Water Glass Beverage Glass

| Allow Stateman           |                                                                                                                                                                                                                                                                                                                                                                         |
|--------------------------|-------------------------------------------------------------------------------------------------------------------------------------------------------------------------------------------------------------------------------------------------------------------------------------------------------------------------------------------------------------------------|
| Product Details          |                                                                                                                                                                                                                                                                                                                                                                         |
| ltem number.             | SGHY15032607                                                                                                                                                                                                                                                                                                                                                            |
| Material                 | High white glass                                                                                                                                                                                                                                                                                                                                                        |
| Craft & Deep processing  | Machine pressed                                                                                                                                                                                                                                                                                                                                                         |
| Sample time              | <ol> <li>5 days if there is a form and size of the glass candle holder.</li> <li>15 days, if you need a new shape and size of the glass candle holder.</li> </ol>                                                                                                                                                                                                       |
| Cautions                 | <ol> <li>Beer, red wine, white wine, beverage or hot water not be too full.</li> <li>To avoid to hurt your children's hand, please put it in the place where they can't reach.</li> <li>Avoid dropping ,Collision and strong impact.</li> <li>Not available for microwave oven.</li> <li>To prevent it from cracking, do not put it over open fire directly.</li> </ol> |
| The Features of products | <ol> <li>High quality <u>drinking glass</u>.</li> <li>Eco-friendly.</li> <li>Pass FDA test,IS09001:2008</li> <li>Customization service.</li> </ol>                                                                                                                                                                                                                      |