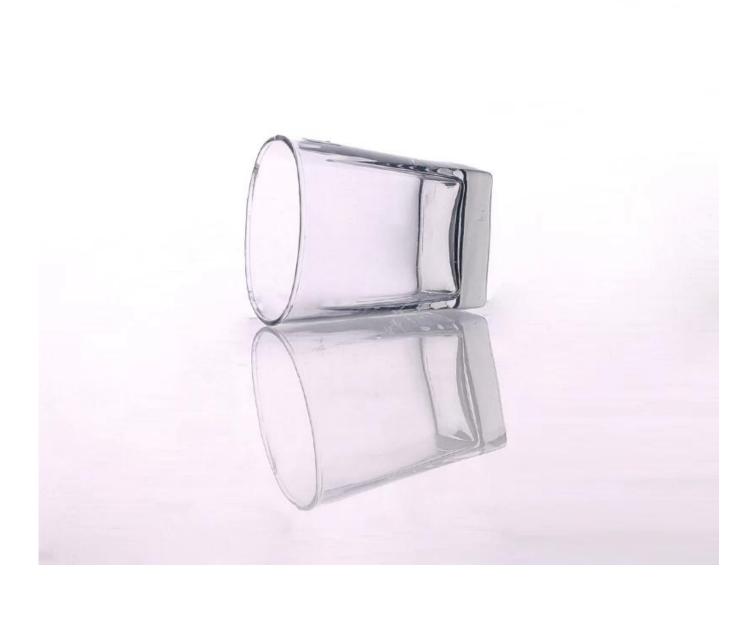

## **300mL High Quality Glass Tumbler**

| Product Details          |                                                                                                                                                                                                                                                                                                                                                                         |
|--------------------------|-------------------------------------------------------------------------------------------------------------------------------------------------------------------------------------------------------------------------------------------------------------------------------------------------------------------------------------------------------------------------|
| Item number.             | SG15021216                                                                                                                                                                                                                                                                                                                                                              |
| Material                 | High white glass                                                                                                                                                                                                                                                                                                                                                        |
| Craft & Deep processing  | Machine blown & pressed                                                                                                                                                                                                                                                                                                                                                 |
| Sample time              | <ol> <li>5 days if there is a form and size of the glass candle holder.</li> <li>15 days, if you need a new shape and size of the glass candle holder.</li> </ol>                                                                                                                                                                                                       |
| Cautions                 | <ol> <li>Beer, red wine, white wine, beverage or hot water not be too full.</li> <li>To avoid to hurt your children's hand, please put it in the place where they can't reach.</li> <li>Avoid dropping ,Collision and strong impact.</li> <li>Not available for microwave oven.</li> <li>To prevent it from cracking, do not put it over open fire directly.</li> </ol> |
| The Features of products | <ol> <li>High quality <u>drinking glass</u>.</li> <li>Eco-friendly.</li> <li>Pass FDA, IS09001:2008</li> <li>Customization service.</li> </ol>                                                                                                                                                                                                                          |