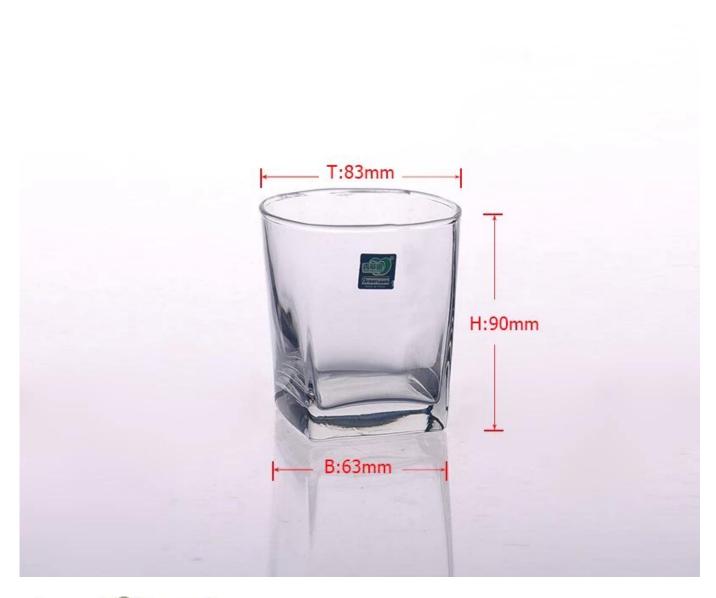

## **300mL High Quality Glass Tumbler**

| Product Details          |                                                                                                                                                                                                                                                                                                                                                                         |
|--------------------------|-------------------------------------------------------------------------------------------------------------------------------------------------------------------------------------------------------------------------------------------------------------------------------------------------------------------------------------------------------------------------|
| Item number.             | SG15021216                                                                                                                                                                                                                                                                                                                                                              |
| Material                 | High white glass                                                                                                                                                                                                                                                                                                                                                        |
| Craft & Deep processing  | Machine blown & pressed                                                                                                                                                                                                                                                                                                                                                 |
| Sample time              | <ol> <li>5 days if there is a form and size of the glass candle holder.</li> <li>15 days, if you need a new shape and size of the glass candle holder.</li> </ol>                                                                                                                                                                                                       |
| Cautions                 | <ol> <li>Beer, red wine, white wine, beverage or hot water not be too full.</li> <li>To avoid to hurt your children's hand, please put it in the place where they can't reach.</li> <li>Avoid dropping ,Collision and strong impact.</li> <li>Not available for microwave oven.</li> <li>To prevent it from cracking, do not put it over open fire directly.</li> </ol> |
| The Features of products | <ol> <li>High quality <u>drinking glass</u>.</li> <li>Eco-friendly.</li> <li>Pass FDA, IS09001:2008</li> <li>Customization service.</li> </ol>                                                                                                                                                                                                                          |