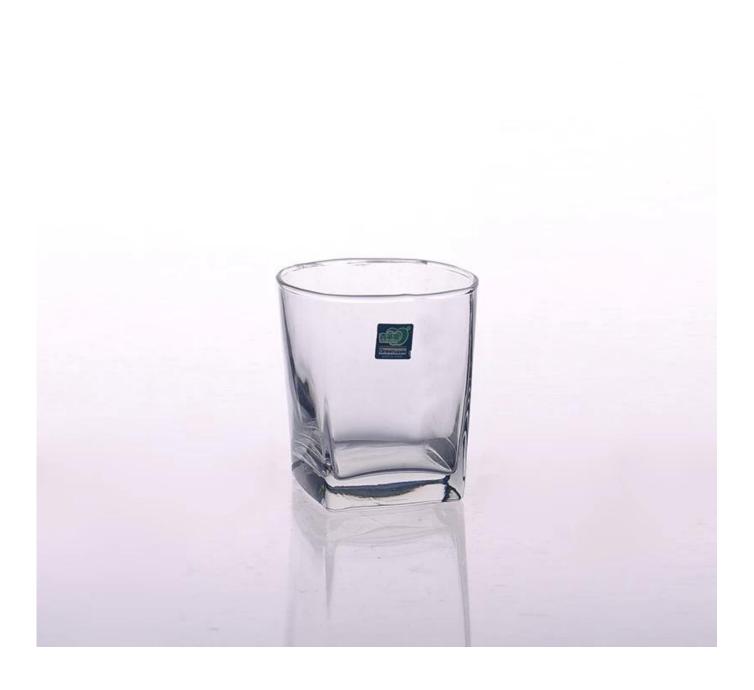

## **300mL High Quality Glass Tumbler**

| Product Details          |                                                                                                                                                                                                                                                                                                                                                                         |
|--------------------------|-------------------------------------------------------------------------------------------------------------------------------------------------------------------------------------------------------------------------------------------------------------------------------------------------------------------------------------------------------------------------|
| Item number.             | SG15021216                                                                                                                                                                                                                                                                                                                                                              |
| Material                 | High white glass                                                                                                                                                                                                                                                                                                                                                        |
| Craft & Deep processing  | Machine blown & pressed                                                                                                                                                                                                                                                                                                                                                 |
| Sample time              | <ol> <li>5 days if there is a form and size of the glass candle holder.</li> <li>15 days, if you need a new shape and size of the glass candle holder.</li> </ol>                                                                                                                                                                                                       |
| Cautions                 | <ol> <li>Beer, red wine, white wine, beverage or hot water not be too full.</li> <li>To avoid to hurt your children's hand, please put it in the place where they can't reach.</li> <li>Avoid dropping ,Collision and strong impact.</li> <li>Not available for microwave oven.</li> <li>To prevent it from cracking, do not put it over open fire directly.</li> </ol> |
| The Features of products | <ol> <li>High quality <u>drinking glass</u>.</li> <li>Eco-friendly.</li> <li>Pass FDA, IS09001:2008</li> <li>Customization service.</li> </ol>                                                                                                                                                                                                                          |