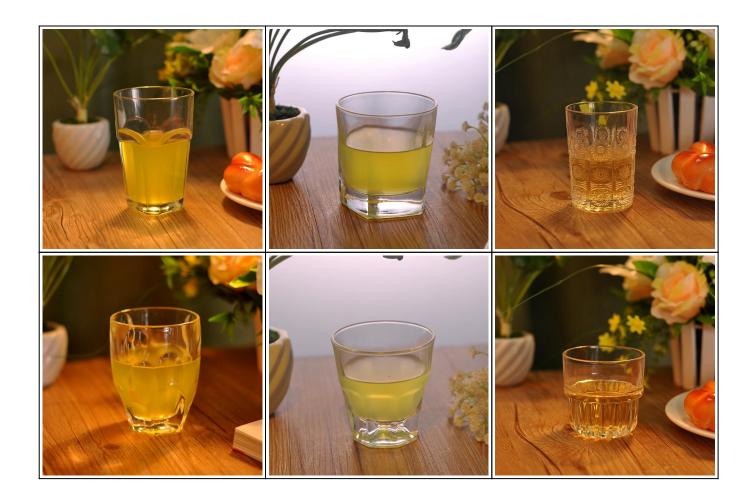

## **300mL High Quality Glass Tumbler**

| Product Details          |                                                                                                                                                                                                                                                                                                                                                                         |
|--------------------------|-------------------------------------------------------------------------------------------------------------------------------------------------------------------------------------------------------------------------------------------------------------------------------------------------------------------------------------------------------------------------|
| Item number.             | SG15021216                                                                                                                                                                                                                                                                                                                                                              |
| Material                 | High white glass                                                                                                                                                                                                                                                                                                                                                        |
| Craft & Deep processing  | Machine blown & pressed                                                                                                                                                                                                                                                                                                                                                 |
| Sample time              | <ol> <li>5 days if there is a form and size of the glass candle holder.</li> <li>15 days, if you need a new shape and size of the glass candle holder.</li> </ol>                                                                                                                                                                                                       |
| Cautions                 | <ol> <li>Beer, red wine, white wine, beverage or hot water not be too full.</li> <li>To avoid to hurt your children's hand, please put it in the place where they can't reach.</li> <li>Avoid dropping ,Collision and strong impact.</li> <li>Not available for microwave oven.</li> <li>To prevent it from cracking, do not put it over open fire directly.</li> </ol> |
| The Features of products | <ol> <li>High quality <u>drinking glass</u>.</li> <li>Eco-friendly.</li> <li>Pass FDA, IS09001:2008</li> <li>Customization service.</li> </ol>                                                                                                                                                                                                                          |