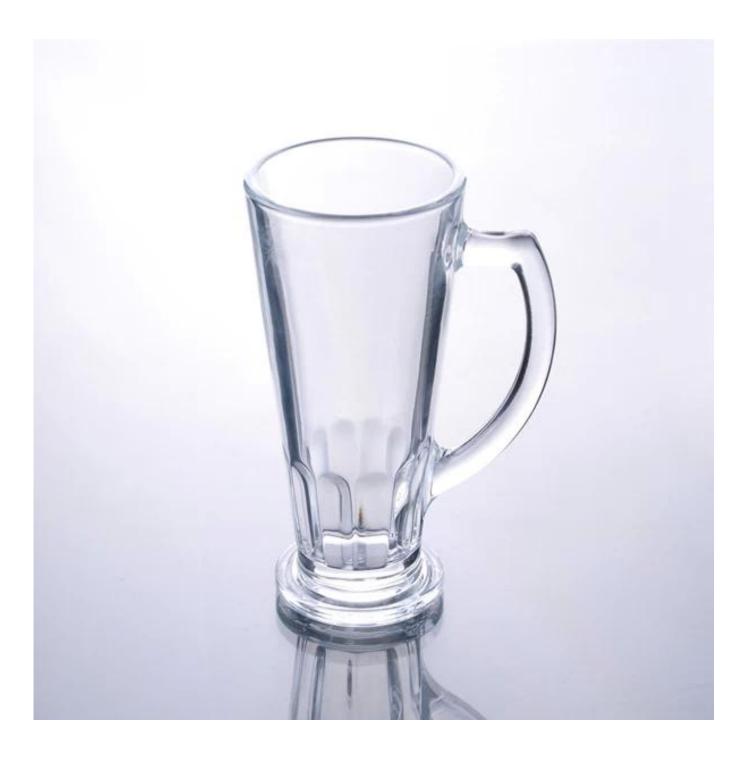

## 300mL High Quality Bear Glass Beverage Glass with Handle

| Allow Statements         |                                                                                                                                                                                                                                                                                                                                                                         |
|--------------------------|-------------------------------------------------------------------------------------------------------------------------------------------------------------------------------------------------------------------------------------------------------------------------------------------------------------------------------------------------------------------------|
| Product Details          |                                                                                                                                                                                                                                                                                                                                                                         |
| ltem number.             | SGBJ25515                                                                                                                                                                                                                                                                                                                                                               |
| Material                 | High white glass                                                                                                                                                                                                                                                                                                                                                        |
| Craft & Deep processing  | Machine pressed                                                                                                                                                                                                                                                                                                                                                         |
| Sample time              | <ol> <li>5 days if there is a form and size of the glass candle holder.</li> <li>15 days, if you need a new shape and size of the glass candle holder.</li> </ol>                                                                                                                                                                                                       |
| Cautions                 | <ol> <li>Beer, red wine, white wine, beverage or hot water not be too full.</li> <li>To avoid to hurt your children's hand, please put it in the place where they can't reach.</li> <li>Avoid dropping ,Collision and strong impact.</li> <li>Not available for microwave oven.</li> <li>To prevent it from cracking, do not put it over open fire directly.</li> </ol> |
| The Features of products | <ol> <li>High quality <u>drinking glass</u>.</li> <li>Eco-friendly.</li> <li>Pass FDA test,IS09001:2008</li> <li>Customization service.</li> </ol>                                                                                                                                                                                                                      |