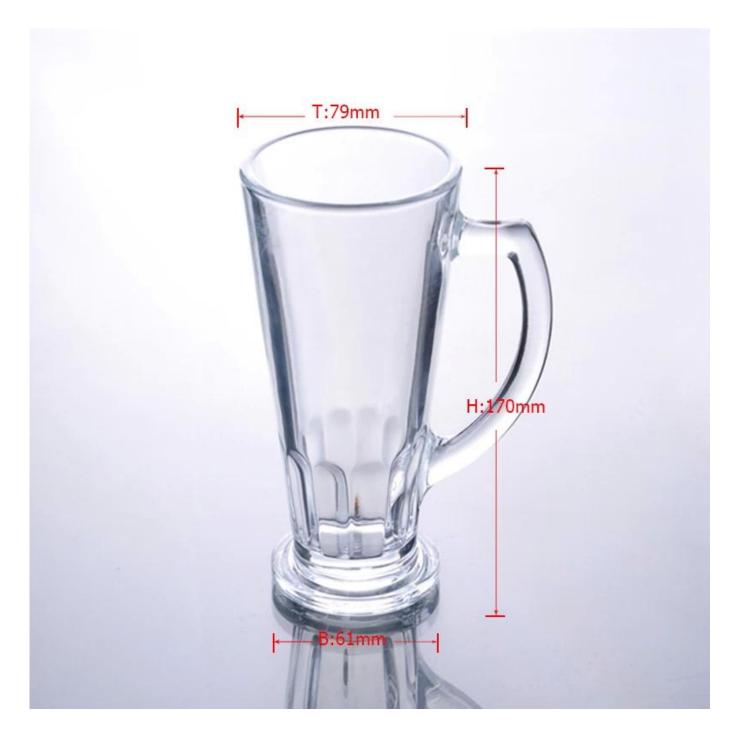

## 300mL High Quality Bear Glass Beverage Glass with Handle

| Allow Statements         |                                                                                                                                                                                                                                                                                                                                                                         |
|--------------------------|-------------------------------------------------------------------------------------------------------------------------------------------------------------------------------------------------------------------------------------------------------------------------------------------------------------------------------------------------------------------------|
| Product Details          |                                                                                                                                                                                                                                                                                                                                                                         |
| ltem number.             | SGBJ25515                                                                                                                                                                                                                                                                                                                                                               |
| Material                 | High white glass                                                                                                                                                                                                                                                                                                                                                        |
| Craft & Deep processing  | Machine pressed                                                                                                                                                                                                                                                                                                                                                         |
| Sample time              | <ol> <li>5 days if there is a form and size of the glass candle holder.</li> <li>15 days, if you need a new shape and size of the glass candle holder.</li> </ol>                                                                                                                                                                                                       |
| Cautions                 | <ol> <li>Beer, red wine, white wine, beverage or hot water not be too full.</li> <li>To avoid to hurt your children's hand, please put it in the place where they can't reach.</li> <li>Avoid dropping ,Collision and strong impact.</li> <li>Not available for microwave oven.</li> <li>To prevent it from cracking, do not put it over open fire directly.</li> </ol> |
| The Features of products | <ol> <li>High quality <u>drinking glass</u>.</li> <li>Eco-friendly.</li> <li>Pass FDA test,IS09001:2008</li> <li>Customization service.</li> </ol>                                                                                                                                                                                                                      |