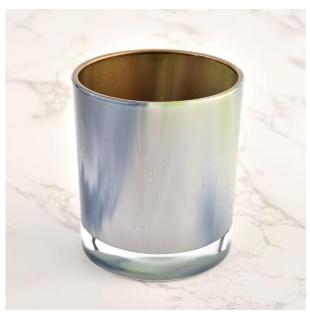

# Flexible size design can be expanded quickly Your market

Top DIA.: 80mm

Bottom diameter: 74mm

Height: 90mm. Capacity: 300ml. Weight: 290g

We translate your ideas into creative spices products, we sell yourself in the local market.