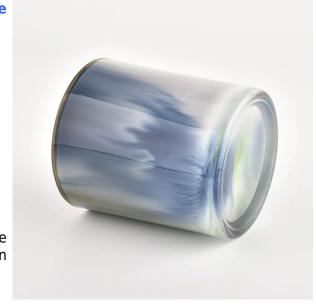

# Flexible size design can be expanded quickly Your market

Top DIA.: 80mm

Bottom diameter: 74mm

Height: 90mm. Capacity: 300ml. Weight: 290g

We translate your ideas into creative spices products, we sell yourself in the local market.