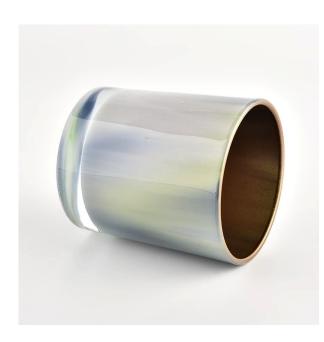

# Flexible size design can be expanded quickly Your market

Top DIA.: 80mm

Bottom diameter: 74mm

Height: 90mm. Capacity: 300ml. Weight: 290g

We translate your ideas into creative spices products, we sell yourself in the local market.