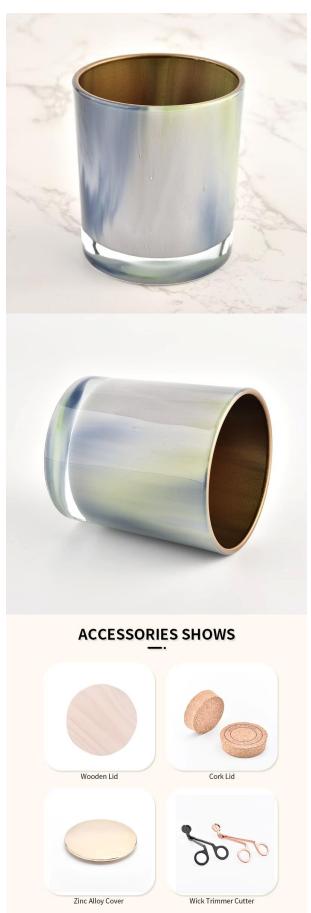

# Flexible size design can be expanded quickly Your market

Top DIA.: 80mm

Bottom diameter: 74mm

Height: 90mm. Capacity: 300ml. Weight: 290g

We translate your ideas into creative spices products, we sell yourself in the local market.

#### feature of product

- 1. High quality home decorative glass incense bottle.
- 2. Applicable to hotel, wedding, etc.
- 3. Meet the function of ASTM test products.