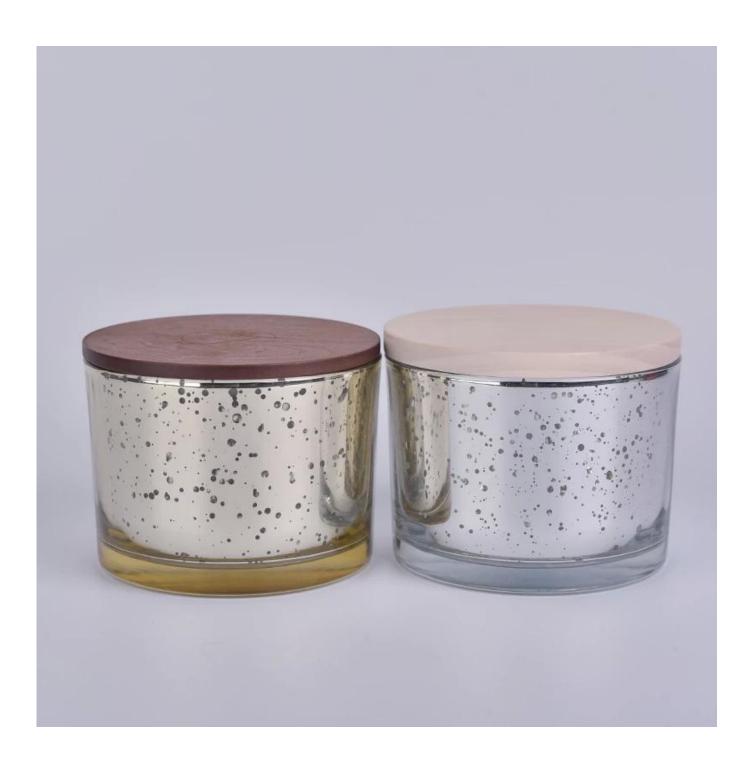

## 3 wick glass candle holders with mercury decoration Product Details

| Item Name       | Stock cheap 12oz mercury glass candle jars with lids                                                                                                          |
|-----------------|---------------------------------------------------------------------------------------------------------------------------------------------------------------|
| Item No.        | SG11080M                                                                                                                                                      |
| Size            | Top dia: 110mm<br>Height: 80mm<br>Wax filling weight:12oz                                                                                                     |
| Brand name      | Sunny Glassware                                                                                                                                               |
| Sample time     | <ul><li>1.5 days to exist in the shape and size of the products</li><li>2:15 days if you need new shape and size of products</li></ul>                        |
| Packing         | Security packaging normal 24pcs / 36pcs / 48pcs per carton etc. export with egg divider                                                                       |
| MOQ             | 3,000pcs                                                                                                                                                      |
| Delivery time   | Within 35 days after order confirmed                                                                                                                          |
| Payment terms   | 30% deposit by T / T in advance, the balance after showing the copy of B / L $$                                                                               |
| Product Feature | 1.High quality and competitive prices 2.Meet ASTM, FDA, SGS, LFGB test etc. 3.Eco-friendly 4.Widely applies to wedding, party, house, bar etc. 5.Machine made |

## **More product photos**

Factory Show

For more <u>candle holder</u> or any glassware, please visit our website: <a href="http://www.okcandle.com/">http://www.okcandle.com/</a>
Or here may help you know more about us: **FAQ**We are looking forward your inquiry and cooperation.