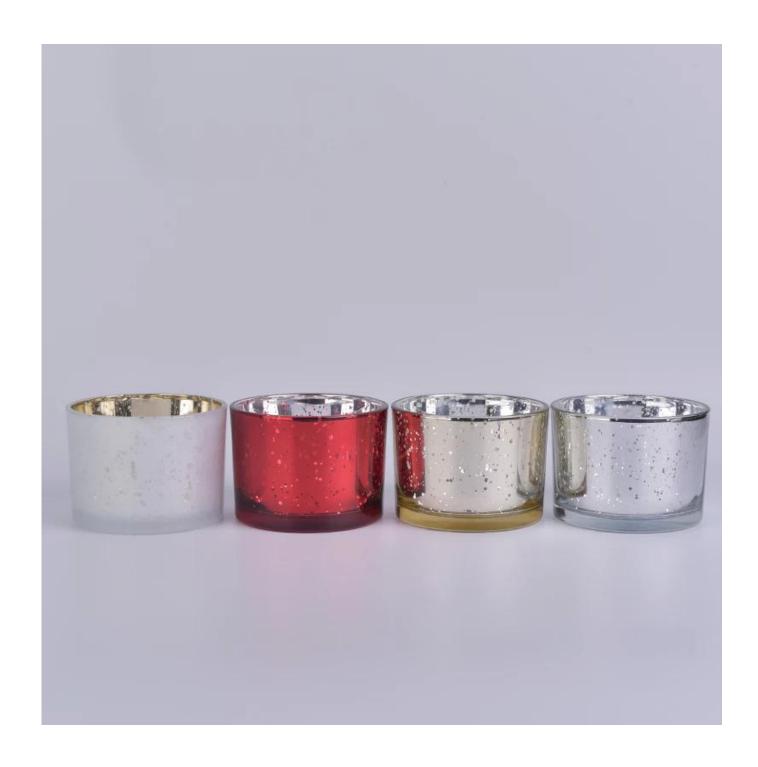

## 3 wick glass candle holders with mercury decoration Product Details

| Item Name       | Stock cheap 12oz mercury glass candle jars with lids                                                                                                          |
|-----------------|---------------------------------------------------------------------------------------------------------------------------------------------------------------|
| Item No.        | SG11080M                                                                                                                                                      |
| Size            | Top dia: 110mm<br>Height: 80mm<br>Wax filling weight:12oz                                                                                                     |
| Brand name      | Sunny Glassware                                                                                                                                               |
| Sample time     | <ul><li>1.5 days to exist in the shape and size of the products</li><li>2:15 days if you need new shape and size of products</li></ul>                        |
| Packing         | Security packaging normal 24pcs / 36pcs / 48pcs per carton etc. export with egg divider                                                                       |
| MOQ             | 3,000pcs                                                                                                                                                      |
| Delivery time   | Within 35 days after order confirmed                                                                                                                          |
| Payment terms   | 30% deposit by T / T in advance, the balance after showing the copy of B / L $$                                                                               |
| Product Feature | 1.High quality and competitive prices 2.Meet ASTM, FDA, SGS, LFGB test etc. 3.Eco-friendly 4.Widely applies to wedding, party, house, bar etc. 5.Machine made |