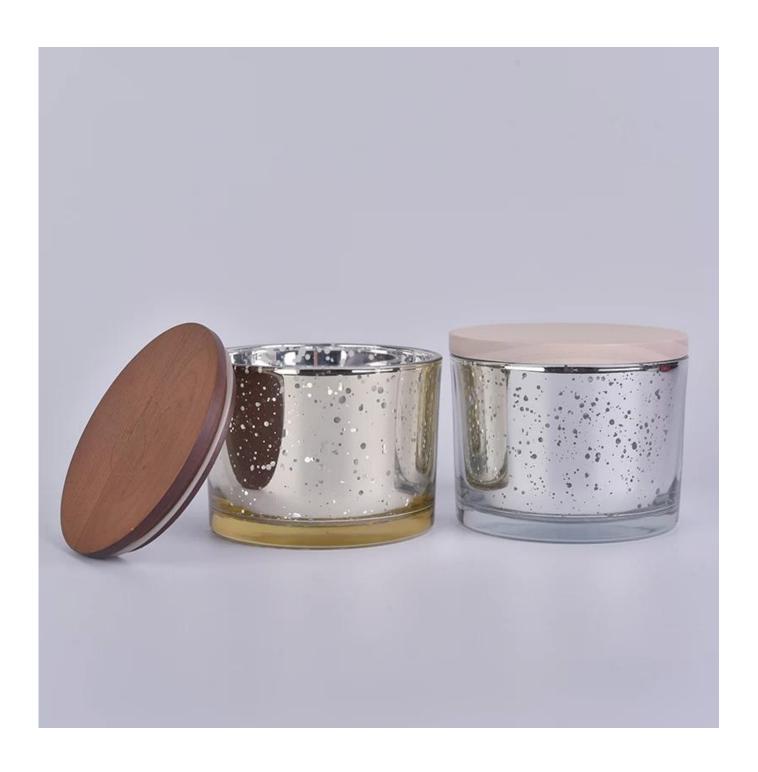

## 3 wick glass candle holders with mercury decoration Product Details

| Item Name       | Stock cheap 12oz mercury glass candle jars with lids                                                                                                          |
|-----------------|---------------------------------------------------------------------------------------------------------------------------------------------------------------|
| Item No.        | SG11080M                                                                                                                                                      |
| Size            | Top dia: 110mm<br>Height: 80mm<br>Wax filling weight:12oz                                                                                                     |
| Brand name      | Sunny Glassware                                                                                                                                               |
| Sample time     | <ul><li>1.5 days to exist in the shape and size of the products</li><li>2:15 days if you need new shape and size of products</li></ul>                        |
| Packing         | Security packaging normal 24pcs / 36pcs / 48pcs per carton etc. export with egg divider                                                                       |
| MOQ             | 3,000pcs                                                                                                                                                      |
| Delivery time   | Within 35 days after order confirmed                                                                                                                          |
| Payment terms   | 30% deposit by T / T in advance, the balance after showing the copy of B / L $$                                                                               |
| Product Feature | 1.High quality and competitive prices 2.Meet ASTM, FDA, SGS, LFGB test etc. 3.Eco-friendly 4.Widely applies to wedding, party, house, bar etc. 5.Machine made |