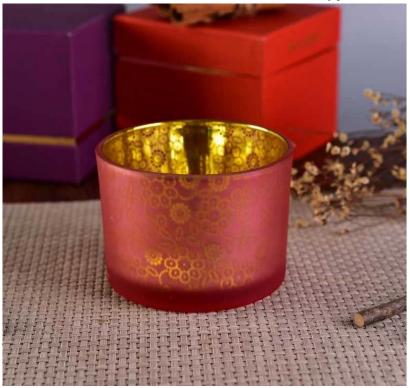

The decoration on this glass candle holders is laser engraving pattern and sparying color inside the glass and frosted outside. It can be your own pattern or colors by your requested.

This size is the normal classic glass candle holders in the market that we have normal stock qty for small order. You could do different colors within definite qty.

## **Product size**

Top dia: 110MM Buttom dia: 104MM

Height: 80MM

Below are the colors and patterns we have done before, what do you think of this decoration?