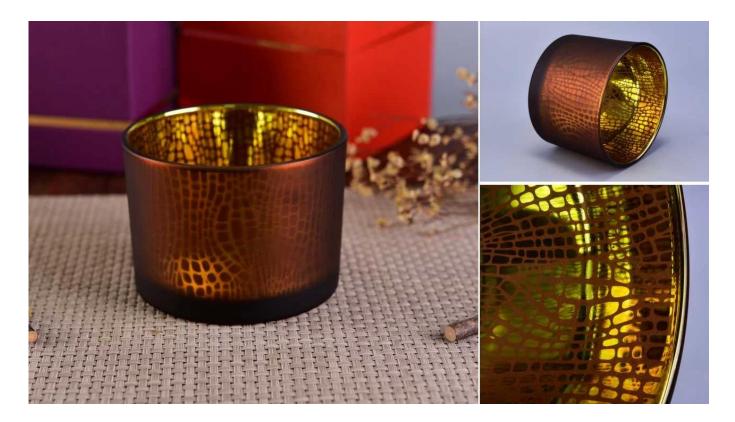

The decoration on this glass candle holders is laser engraving pattern and sparying color inside the glass and frosted outside. It can be your own pattern or colors by your requested.

This size is the normal classic glass candle holders in the market that we have normal stock qty for small order. You could do different colors within definite qty.

## **Product size**

Top dia: 110MM Buttom dia: 104MM

Height: 80MM

Below are the colors and patterns we have done before, what do you think of this decoration?