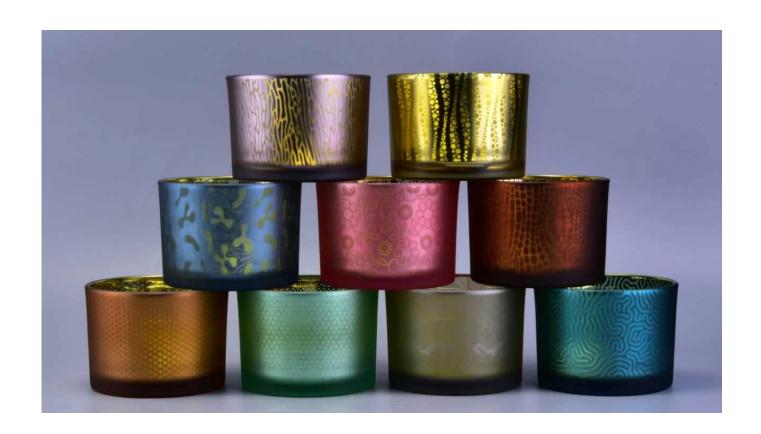

## **Product size**

Top dia: 110MM Buttom dia: 104MM

Height: 80MM

Below are the colors and patterns we have done before, what do you think of this decoration?