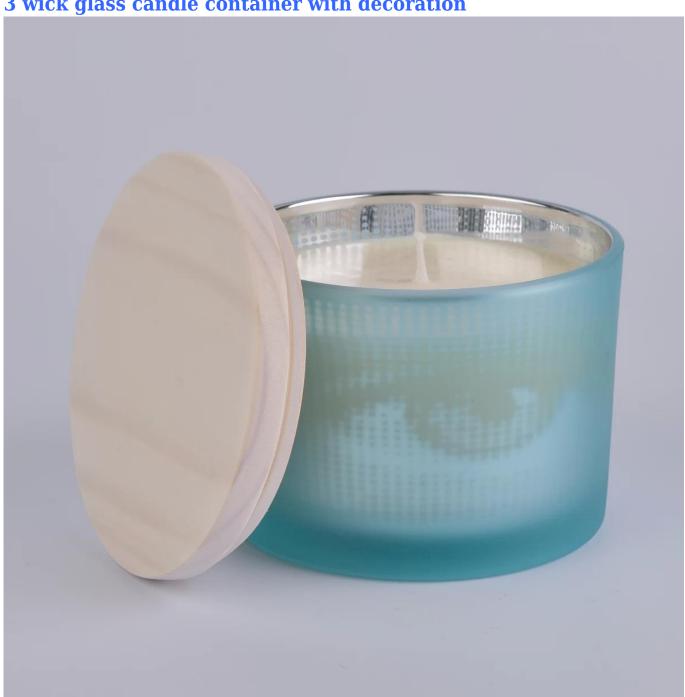

# 3 wick glass candle container with decoration

Sunny Glass can not only perform OEM/ODM orders, but also help many brands from concept design to actual proudcts.

Focusing on luxury fragrance products in the latest 10 years, Sunny Glassware is the supplier of 80% fragrance brands in the United States.

Award-winning team of designers has won the trust of many upscale brands like NEST Fragrance. The talented design team is unmatched in China.

3 wick glass candle container with decoration

Why choose Sunny Glassware Candle holders

Height: 50mm Weight:225g Capacity: 140ml

Lid:

Top dia:90\*80mm Height: 25mm Weight:108g

Custom designs and different sizes available

With our strong support, our customers are growing rapidly, from small labs to industry leaders.