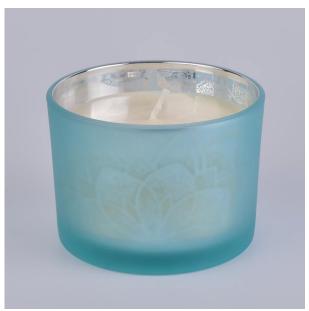

# 3 wick glass candle container with decoration

Sunny Glass can not only perform OEM/ODM orders, but also help many brands from concept design to actual proudcts.

Focusing on luxury fragrance products in the latest 10 years, Sunny Glassware is the supplier of 80% fragrance brands in the United States.

Award-winning team of designers has won the trust of many upscale brands like NEST Fragrance. The talented design team is unmatched in China.

3 wick glass candle container with decoration

Why choose Sunny Glassware Candle holders

Height: 50mm Weight:225g Capacity: 140ml

Lid:

Top dia:90\*80mm Height: 25mm Weight:108g

Custom designs and different sizes available

With our strong support, our customers are growing rapidly, from small labs to industry leaders.