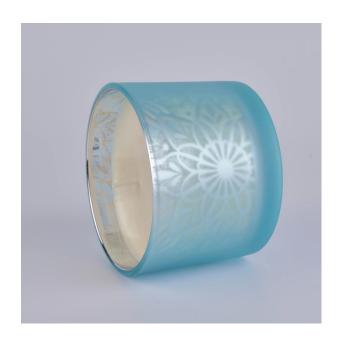

# 3 wick glass candle container with decoration

Sunny Glass can not only perform OEM/ODM orders, but also help many brands from concept design to actual proudcts.

Focusing on luxury fragrance products in the latest 10 years, Sunny Glassware is the supplier of 80% fragrance brands in the United States.

Award-winning team of designers has won the trust of many upscale brands like NEST Fragrance. The talented design team is unmatched in China.

3 wick glass candle container with decoration

Why choose Sunny Glassware Candle holders

Height: 50mm Weight:225g Capacity: 140ml

Lid:

Top dia:90\*80mm Height: 25mm Weight:108g

Custom designs and different sizes available

With our strong support, our customers are growing rapidly, from small labs to industry leaders.