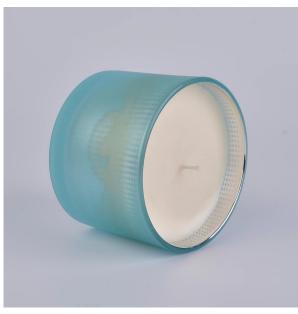

# 3 wick glass candle container with decoration

Sunny Glass can not only perform OEM/ODM orders, but also help many brands from concept design to actual proudcts.

Focusing on luxury fragrance products in the latest 10 years, Sunny Glassware is the supplier of 80% fragrance brands in the United States.

Award-winning team of designers has won the trust of many upscale brands like NEST Fragrance. The talented design team is unmatched in China.

3 wick glass candle container with decoration

Why choose Sunny Glassware Candle holders

Height: 50mm Weight:225g Capacity: 140ml

Lid:

Top dia:90\*80mm Height: 25mm Weight:108g

Custom designs and different sizes available

With our strong support, our customers are growing rapidly, from small labs to industry leaders.