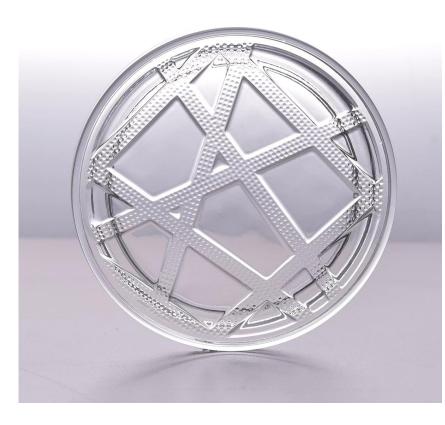

#### 3 wick clear candle vessel with lid

Luxury electroplating glass candle jar for home decorations and hotel decorations.

Sunny Glassware not only makes OEM/ODM orders, but also helps many brands start with product concepts.

#### Flexible size design can quickly expand your market

Top dia: 88mm Bottom dia: 83mm Height: 100mm Weight:400g Capacity: 395ml

We turn your ideas into creative fragrance products and sell them in

the local market.