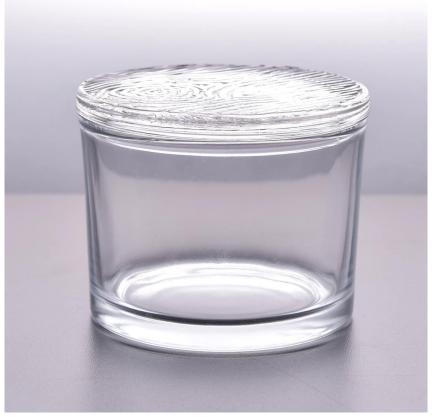

#### 3 wick clear candle vessel with lid

Luxury electroplating glass candle jar for home decorations and hotel decorations.

Sunny Glassware not only makes OEM/ODM orders, but also helps many brands start with product concepts.

#### Flexible size design can quickly expand your market

Top dia: 88mm Bottom dia: 83mm Height: 100mm Weight:400g Capacity: 395ml

We turn your ideas into creative fragrance products and sell them in

the local market.