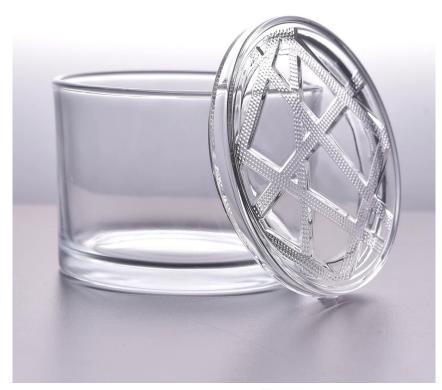

#### 3 wick clear candle vessel with lid

Luxury electroplating glass candle jar for home decorations and hotel decorations.

Sunny Glassware not only makes OEM/ODM orders, but also helps many brands start with product concepts.

#### Flexible size design can quickly expand your market

Top dia: 88mm Bottom dia: 83mm Height: 100mm Weight:400g Capacity: 395ml

We turn your ideas into creative fragrance products and sell them in

the local market.