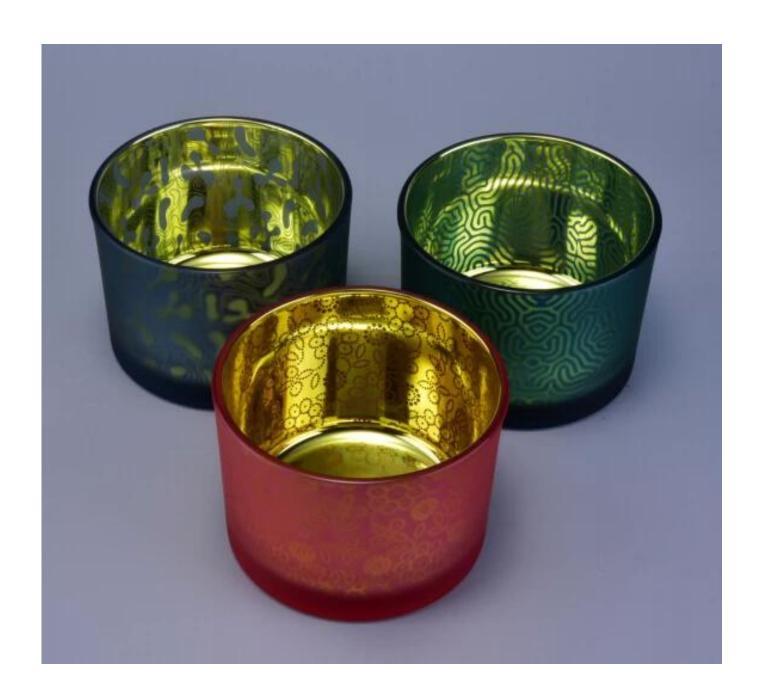

## 2.5oz thick wall glass candle holders

| Size             | SGMY18051705 Top dia: 65mm Bottom dia:63 mm Height:56mm Weight:239g Capacity:77ml  MOQ:5000PCS Sample time: 7 days Mass production time: 30 days after the order confirmed Product capacity: 30000-100000 every month Payment terms: 30% deposit by T/T in advance and the balance after showing the copy of B/L |
|------------------|------------------------------------------------------------------------------------------------------------------------------------------------------------------------------------------------------------------------------------------------------------------------------------------------------------------|
| color            | Any color printing on glass are available                                                                                                                                                                                                                                                                        |
| Material         | Unique thick wall black spray color votive glass candle holder                                                                                                                                                                                                                                                   |
| Sample           | 7days                                                                                                                                                                                                                                                                                                            |
| Terms of payment | 30% deposit by T/T in advance and the balance after showing copy of L/C                                                                                                                                                                                                                                          |
| Certification    | ASTM Test (for candle holder)                                                                                                                                                                                                                                                                                    |
| For your choice  | 1, thick wall glass candle with different decorations 2, Any color painted, frosted, electroplating, logo laser for the finish 3, Special packing like shrink wrap, color gift box, white box etc 4, Any shape, size meet your need                                                                              |