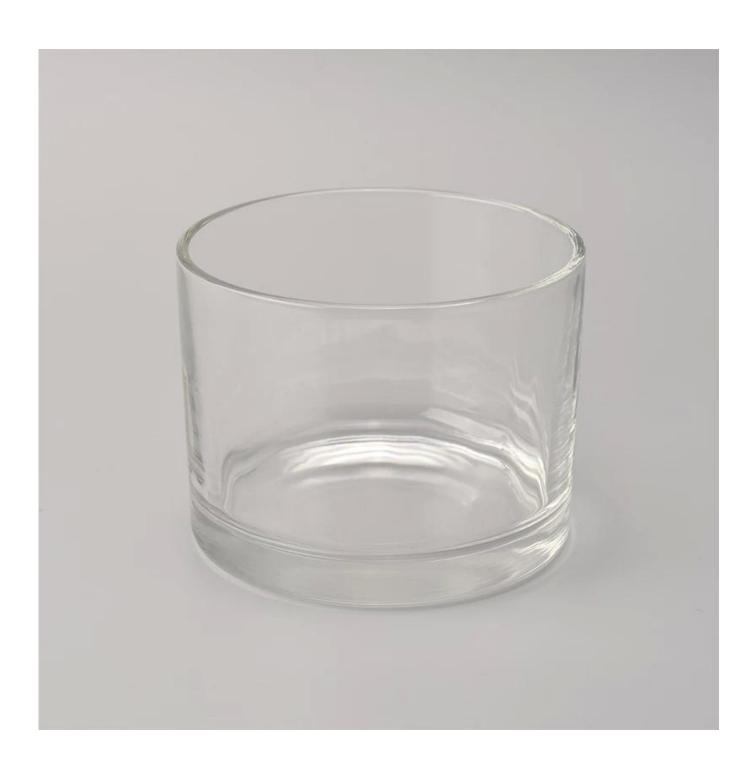

## 2.5oz thick wall glass candle holders

| Size             | SGMY18051705 Top dia: 65mm Bottom dia:63 mm Height:56mm Weight:239g Capacity:77ml  MOQ:5000PCS Sample time: 7 days Mass production time: 30 days after the order confirmed Product capacity: 30000-100000 every month Payment terms: 30% deposit by T/T in advance and the balance after showing the copy of B/L |
|------------------|------------------------------------------------------------------------------------------------------------------------------------------------------------------------------------------------------------------------------------------------------------------------------------------------------------------|
| color            | Any color printing on glass are available                                                                                                                                                                                                                                                                        |
| Material         | Unique thick wall black spray color votive glass candle holder                                                                                                                                                                                                                                                   |
| Sample           | 7days                                                                                                                                                                                                                                                                                                            |
| Terms of payment | 30% deposit by T/T in advance and the balance after showing copy of L/C                                                                                                                                                                                                                                          |
| Certification    | ASTM Test (for candle holder)                                                                                                                                                                                                                                                                                    |
| For your choice  | 1, thick wall glass candle with different decorations 2, Any color painted, frosted, electroplating, logo laser for the finish 3, Special packing like shrink wrap, color gift box, white box etc 4, Any shape, size meet your need                                                                              |