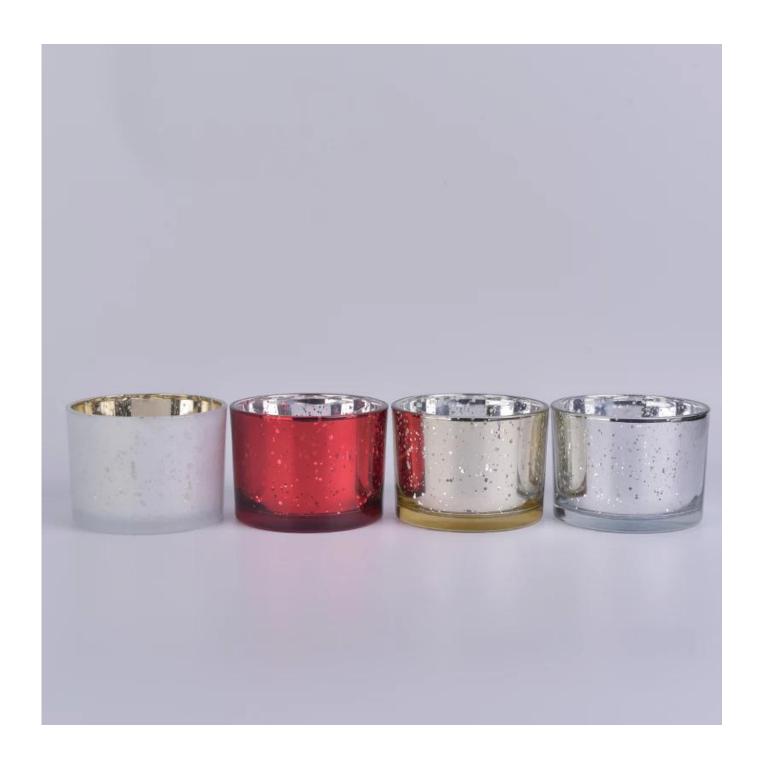

## 2.5oz thick wall glass candle holders

| Size             | SGMY18051705 Top dia: 65mm Bottom dia:63 mm Height:56mm Weight:239g Capacity:77ml  MOQ:5000PCS Sample time: 7 days Mass production time: 30 days after the order confirmed Product capacity: 30000-100000 every month Payment terms: 30% deposit by T/T in advance and the balance after showing the copy of B/L |
|------------------|------------------------------------------------------------------------------------------------------------------------------------------------------------------------------------------------------------------------------------------------------------------------------------------------------------------|
| color            | Any color printing on glass are available                                                                                                                                                                                                                                                                        |
| Material         | Unique thick wall black spray color votive glass candle holder                                                                                                                                                                                                                                                   |
| Sample           | 7days                                                                                                                                                                                                                                                                                                            |
| Terms of payment | 30% deposit by T/T in advance and the balance after showing copy of L/C                                                                                                                                                                                                                                          |
| Certification    | ASTM Test (for candle holder)                                                                                                                                                                                                                                                                                    |
| For your choice  | 1, thick wall glass candle with different decorations 2, Any color painted, frosted, electroplating, logo laser for the finish 3, Special packing like shrink wrap, color gift box, white box etc 4, Any shape, size meet your need                                                                              |