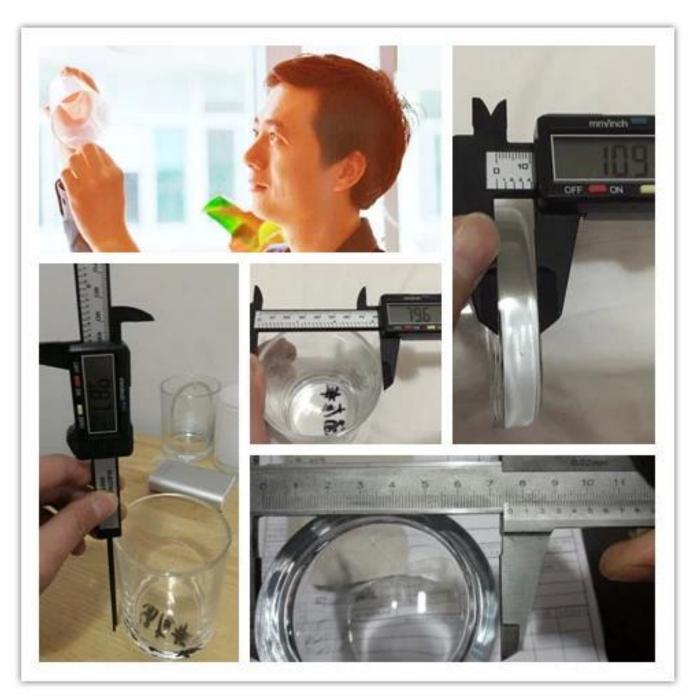

## 2.5oz thick wall glass candle holders

| Size             | SGMY18051705 Top dia: 65mm Bottom dia:63 mm Height:56mm Weight:239g Capacity:77ml  MOQ:5000PCS Sample time: 7 days Mass production time: 30 days after the order confirmed Product capacity: 30000-100000 every month Payment terms: 30% deposit by T/T in advance and the balance after showing the copy of B/L |
|------------------|------------------------------------------------------------------------------------------------------------------------------------------------------------------------------------------------------------------------------------------------------------------------------------------------------------------|
| color            | Any color printing on glass are available                                                                                                                                                                                                                                                                        |
| Material         | Unique thick wall black spray color votive glass candle holder                                                                                                                                                                                                                                                   |
| Sample           | 7days                                                                                                                                                                                                                                                                                                            |
| Terms of payment | 30% deposit by T/T in advance and the balance after showing copy of L/C                                                                                                                                                                                                                                          |
| Certification    | ASTM Test (for candle holder)                                                                                                                                                                                                                                                                                    |
| For your choice  | 1, thick wall glass candle with different decorations 2, Any color painted, frosted, electroplating, logo laser for the finish 3, Special packing like shrink wrap, color gift box, white box etc 4, Any shape, size meet your need                                                                              |