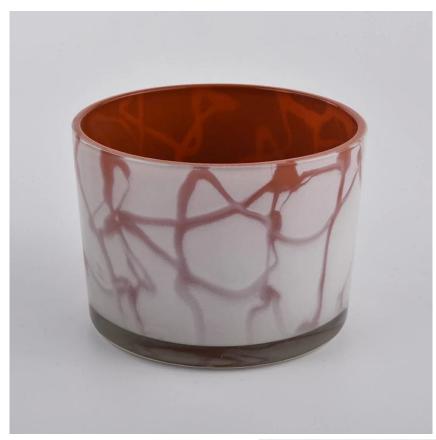

# Flexible size design can quickly expand your market

Item No.:SGJD20041801

Top dia: 110mm Bottom dia: 100mm

Height:80mm Weight: 363g Capacity: 490ml

We turn your ideas into creative fragrance products and sell them in the local market.

#### **Product Features**

- 1. Home decoration glass perfume bottle of high quality.

  2. Suitable for use in hotel, wedding,
- 3. Meet the ASTM test product features.