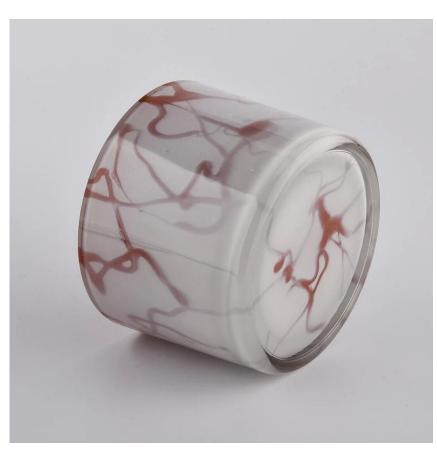

# Flexible size design can quickly expand your market

Item No.:SGJD20041801

Top dia: 110mm Bottom dia: 100mm

Height:80mm Weight: 363g Capacity: 490ml

We turn your ideas into creative fragrance products and sell them in the local market.

#### **Product Features**

- 1. Home decoration glass perfume bottle of high quality.

  2. Suitable for use in hotel, wedding,
- 3. Meet the ASTM test product features.