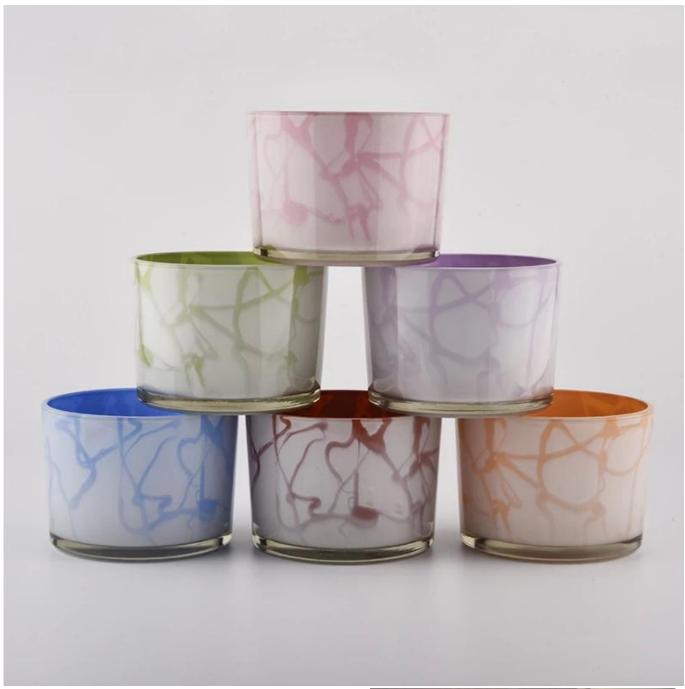

#### 3 wick glass candle container for your brand

Luxury electroplating glass candle jar for home decorations and hotel decorations.400ml Matte White Glass Candle Jars With Laser Engraved

Sunny Glassware not only makes OEM/ODM orders, but also helps many brands start with product concepts.

#### For you to choose

- 1. A variety of designs and sizes to choose from.
- 2. Any color painting, cutting, plating, laser model processing tool.
- 3. Special packaging for shrink film, color gift box, white gift box, etc.
- 4. We have quality control commissioners.
- 5. We have professional workshops and warehouses to ensure delivery time.

#### Life scene

- . Decorate a romantic dinner in a cafe or bar
- . Perfect for families, hotels or gardens
- . Special lover's gift
- . Any decorative occasion

**Sunny Brand Story** 