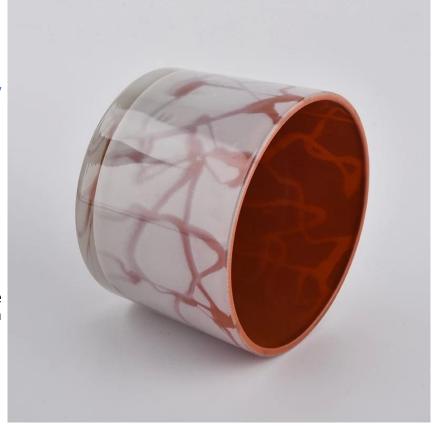

# Flexible size design can quickly expand your market

Item No.:SGJD20041801

Top dia: 110mm Bottom dia: 100mm

Height:80mm Weight: 363g Capacity: 490ml

We turn your ideas into creative fragrance products and sell them in the local market.

#### **Product Features**

- 1. Home decoration glass perfume bottle of high quality.

  2. Suitable for use in hotel, wedding,
- 3. Meet the ASTM test product features.