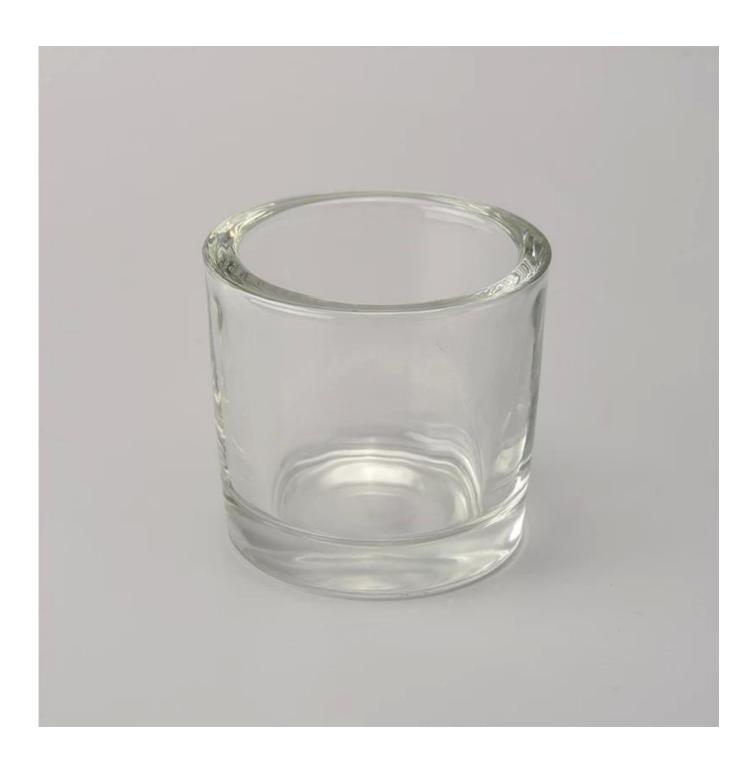

## **Products Details**

| Name             | 3 oz wax filling thick wall glass candle holders wholesale |
|------------------|------------------------------------------------------------|
| Product Specific | Item No.:SGMY18051703                                      |
|                  | Top dia: 65mm                                              |
|                  | Bottom dia:60mm                                            |
|                  | Height:60 mm                                               |
|                  | Weight:194g                                                |
|                  | Capacity:91ml                                              |
| Material         | Glass,Soda-Lime glass,high white glass                     |
| Accessories      | Cap, glass/metal/wood lid, etc                             |