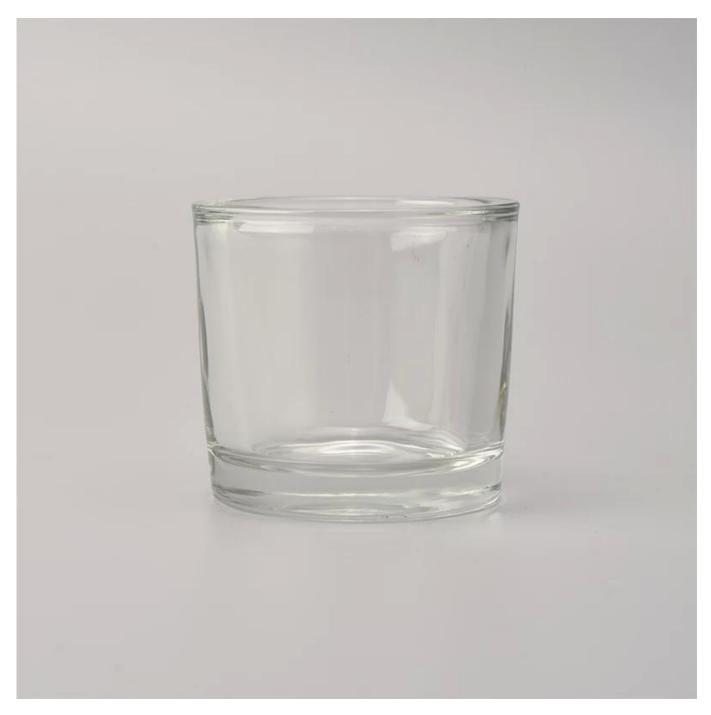

## **Products Details**

| Name             | 3 oz wax filling thick wall glass candle holders wholesale |
|------------------|------------------------------------------------------------|
| Product Specific | Item No.:SGMY18051703                                      |
|                  | Top dia: 65mm                                              |
|                  | Bottom dia:60mm                                            |
|                  | Height:60 mm                                               |
|                  | Weight:194g                                                |
|                  | Capacity:91ml                                              |
| Material         | Glass,Soda-Lime glass,high white glass                     |
| Accessories      | Cap, glass/metal/wood lid, etc                             |