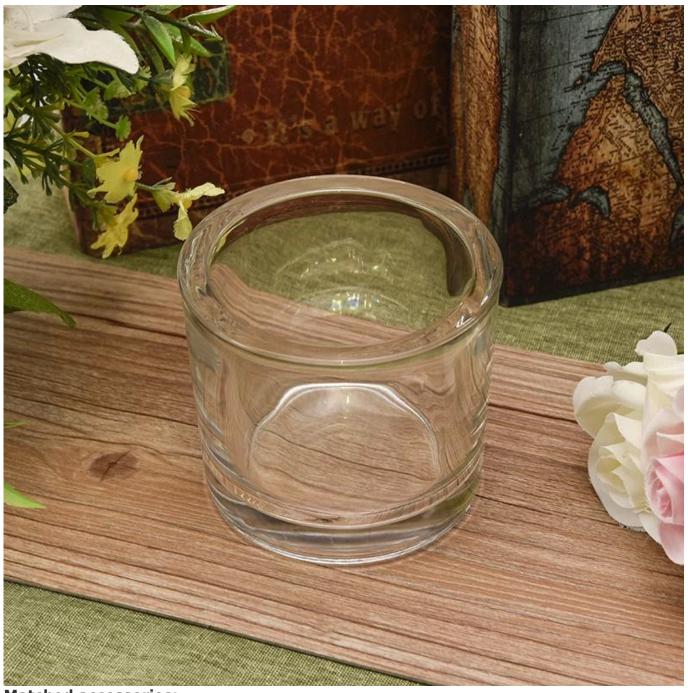

## 3 oz wax filling thick wall glass candle holders wholesale

## **Products Details**

| Name             | 3 oz wax filling thick wall glass candle holders wholesale |
|------------------|------------------------------------------------------------|
| Product Specific | Item No.:SGMY18051703                                      |
|                  | Top dia: 65mm                                              |
|                  | Bottom dia:60mm                                            |
|                  | Height:60 mm                                               |
|                  | Weight:194g                                                |
|                  | Capacity:91ml                                              |
| Material         | Glass,Soda-Lime glass,high white glass                     |
| Accessories      | Cap, glass/metal/wood lid, etc                             |