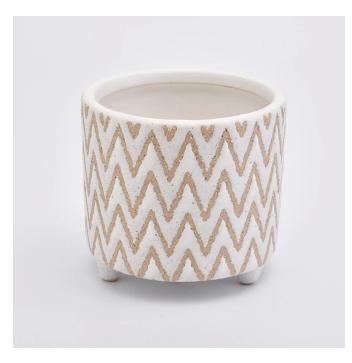

### 3 legged ceramic candle vessel with pattern



#### No second Co.in China

Our design team achieve Customers' Ideas becoming creative fragrance products and sell them very well





### No second Co.in China

Our QC is more QC than our customer's QC



## Why choose Sunny Glassware Candle holders



#### Unique market advantage

- . Focus on designs
- . candle holder supplier for 80% USA fragrance brand
- . AQL plus 6 strict and sunny QC test standards
- . Maintain quality consistent with sample and quality  $\ \ product$

#### Ceremony design awareness

Designed by award winning professional in SG

- . Received a very admirable NEST fragrance
- . Friend or business relationship gift
  - . Relaxation and romantic life





## Flexible size design allows your market to grow rapidly

Item No.:SGYC19082224 Top dia:107mm Bottom dia:103mm Height:98mm Weight:375g Capacity:530ml

Custom designs and different sizes available

With our strong support, our customers are growing rapidly, from small labs to industry leaders.

**Packing & Shipping** 

# **Different From The Peer**

Own professio