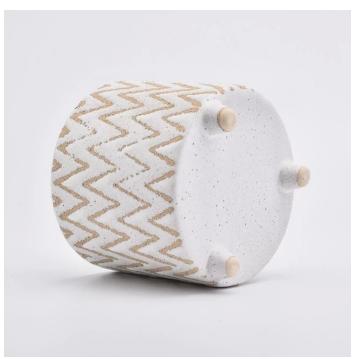

### 3 legged ceramic candle vessel with pattern

## Flexible size design allows your market to grow rapidly

Item No.:SGYC19082224 Top dia:107mm Bottom dia:103mm Height:98mm Weight:375g Capacity:530ml

Custom designs and different sizes available

With our strong support, our customers are growing rapidly, from small labs to industry leaders.