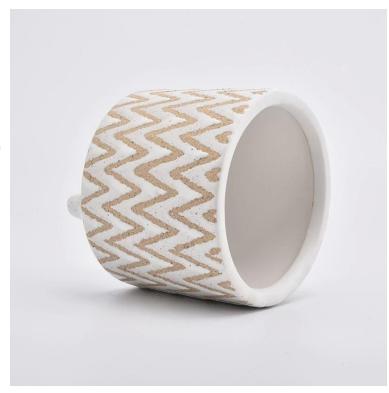

### 3 legged ceramic candle vessel with pattern

## Flexible size design allows your market to grow rapidly

Item No.:SGYC19082224 Top dia:107mm Bottom dia:103mm Height:98mm Weight:375g Capacity:530ml

Custom designs and different sizes available

With our strong support, our customers are growing rapidly, from small labs to industry leaders.