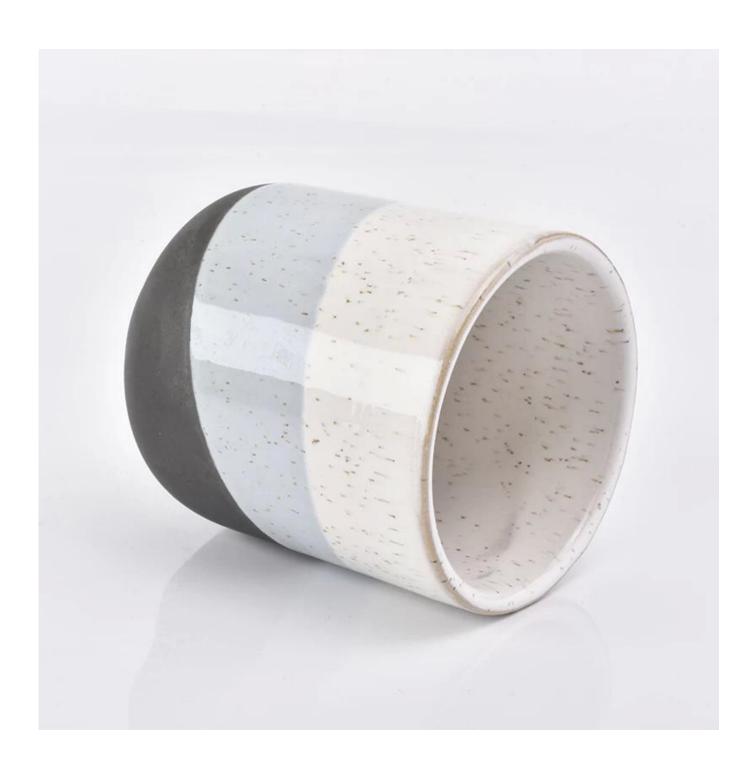

## 3 colors jointed ceramic candle jars

| Element name     | 3 colors jointed ceramic candle jars                                                                                                                                                                    |
|------------------|---------------------------------------------------------------------------------------------------------------------------------------------------------------------------------------------------------|
| Object number.   | SGYC19012203                                                                                                                                                                                            |
| Size             | Top dia: 88mm Bottom dia: 62mm Height: 102mm Weight: 315g Capacity: 420ml  Other sizes: 5 ounces / 8 ounces / 10 ounces / 16 ounces are also available                                                  |
| Capacity         | 10oz 14oz 16oz etc. It's available                                                                                                                                                                      |
| Sampling time    | 1.5 days if the shape and size of the products exist 2.15 days if you need new shape and size of the products                                                                                           |
| Packaging        | 24pcs / 36pcs / 48pcs regular safety packing and so on For export carton with egg divider                                                                                                               |
| MOQ              | 3000pcs                                                                                                                                                                                                 |
| Delivery time    | Within 35 days after the order confirmed                                                                                                                                                                |
| Payment terms    | 30% deposit by T / T in advance, the balance after showing the copy of B / L $$                                                                                                                         |
| Product features | <ol> <li>High quality and competitive prices</li> <li>Testing FDA, SGS, LFGB etc.</li> <li>Eco Friendly</li> <li>It is widely aimed at Wedding, party, home, bars etc.</li> <li>Machine made</li> </ol> |