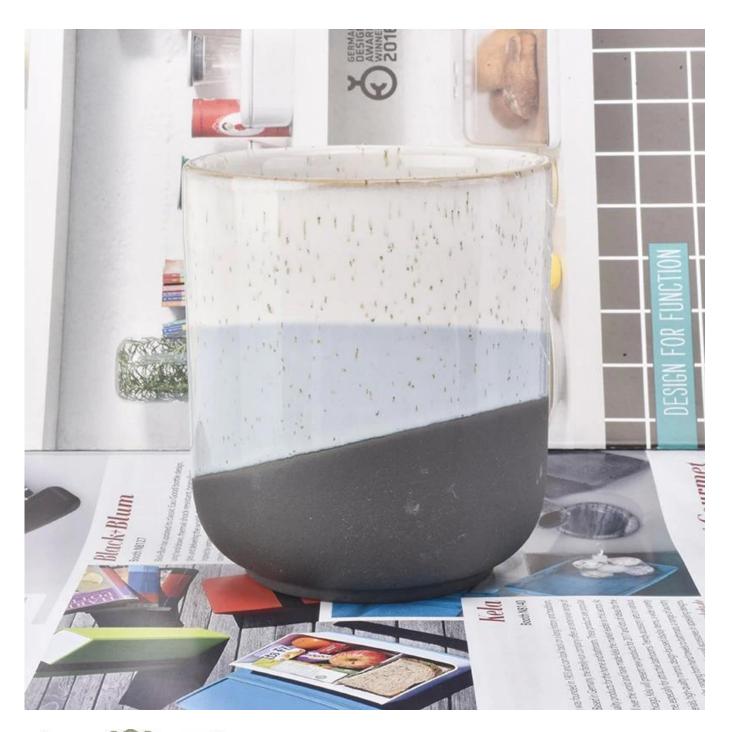

## 3 colors jointed ceramic candle jars

| Element name     | 3 colors jointed ceramic candle jars                                                                                                                                                                    |
|------------------|---------------------------------------------------------------------------------------------------------------------------------------------------------------------------------------------------------|
| Object number.   | SGYC19012203                                                                                                                                                                                            |
| Size             | Top dia: 88mm Bottom dia: 62mm Height: 102mm Weight: 315g Capacity: 420ml  Other sizes: 5 ounces / 8 ounces / 10 ounces / 16 ounces are also available                                                  |
| Capacity         | 10oz 14oz 16oz etc. It's available                                                                                                                                                                      |
| Sampling time    | 1.5 days if the shape and size of the products exist 2.15 days if you need new shape and size of the products                                                                                           |
| Packaging        | 24pcs / 36pcs / 48pcs regular safety packing and so on For export carton with egg divider                                                                                                               |
| MOQ              | 3000pcs                                                                                                                                                                                                 |
| Delivery time    | Within 35 days after the order confirmed                                                                                                                                                                |
| Payment terms    | 30% deposit by T / T in advance, the balance after showing the copy of B / L $$                                                                                                                         |
| Product features | <ol> <li>High quality and competitive prices</li> <li>Testing FDA, SGS, LFGB etc.</li> <li>Eco Friendly</li> <li>It is widely aimed at Wedding, party, home, bars etc.</li> <li>Machine made</li> </ol> |