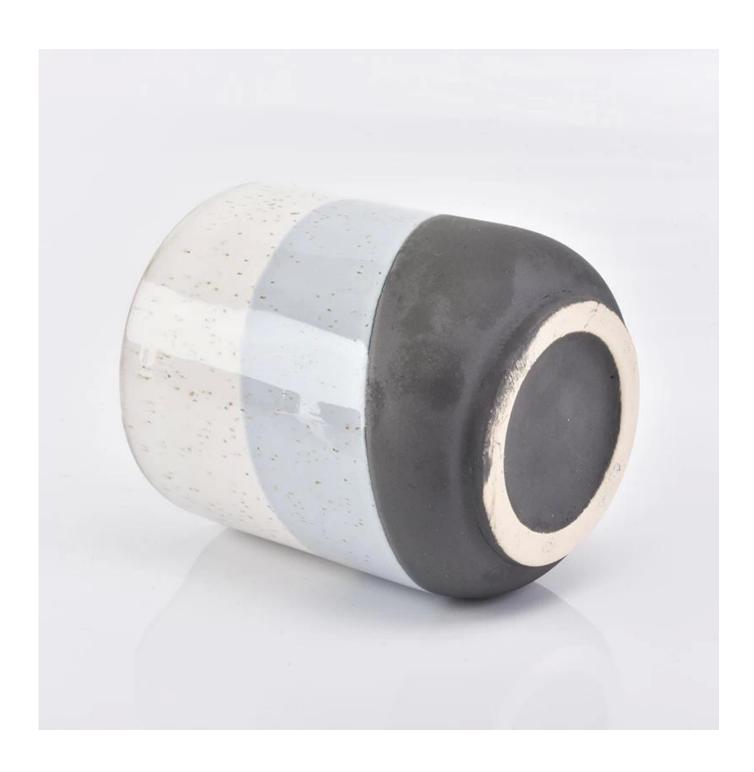

## 3 colors jointed ceramic candle jars

| Element name     | 3 colors jointed ceramic candle jars                                                                                                                                                                    |
|------------------|---------------------------------------------------------------------------------------------------------------------------------------------------------------------------------------------------------|
| Object number.   | SGYC19012203                                                                                                                                                                                            |
| Size             | Top dia: 88mm Bottom dia: 62mm Height: 102mm Weight: 315g Capacity: 420ml  Other sizes: 5 ounces / 8 ounces / 10 ounces / 16 ounces are also available                                                  |
| Capacity         | 10oz 14oz 16oz etc. It's available                                                                                                                                                                      |
| Sampling time    | 1.5 days if the shape and size of the products exist 2.15 days if you need new shape and size of the products                                                                                           |
| Packaging        | 24pcs / 36pcs / 48pcs regular safety packing and so on For export carton with egg divider                                                                                                               |
| MOQ              | 3000pcs                                                                                                                                                                                                 |
| Delivery time    | Within 35 days after the order confirmed                                                                                                                                                                |
| Payment terms    | 30% deposit by T / T in advance, the balance after showing the copy of B / L $$                                                                                                                         |
| Product features | <ol> <li>High quality and competitive prices</li> <li>Testing FDA, SGS, LFGB etc.</li> <li>Eco Friendly</li> <li>It is widely aimed at Wedding, party, home, bars etc.</li> <li>Machine made</li> </ol> |