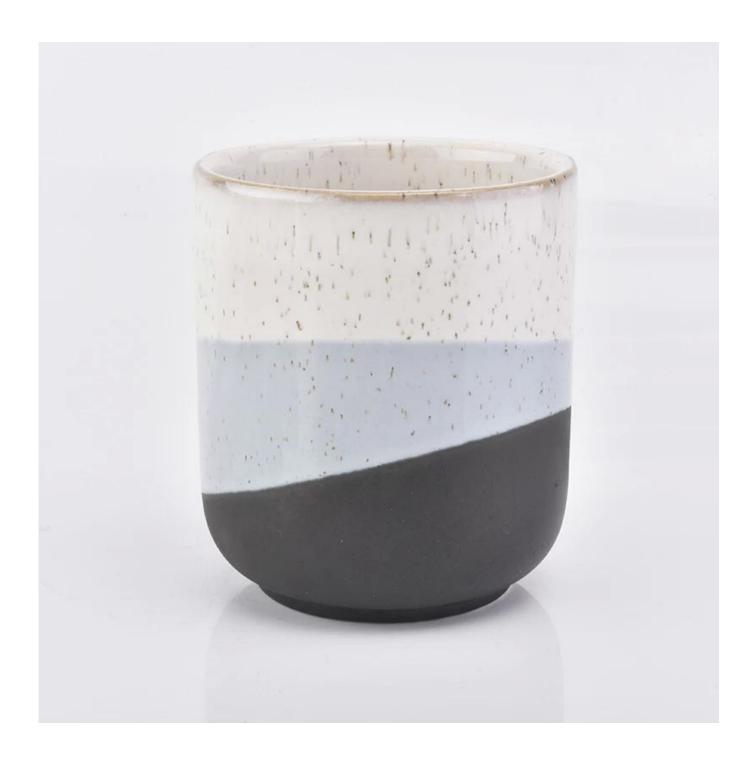

## 3 colors jointed ceramic candle jars

| Element name     | 3 colors jointed ceramic candle jars                                                                                                                                                                    |
|------------------|---------------------------------------------------------------------------------------------------------------------------------------------------------------------------------------------------------|
| Object number.   | SGYC19012203                                                                                                                                                                                            |
| Size             | Top dia: 88mm Bottom dia: 62mm Height: 102mm Weight: 315g Capacity: 420ml  Other sizes: 5 ounces / 8 ounces / 10 ounces / 16 ounces are also available                                                  |
| Capacity         | 10oz 14oz 16oz etc. It's available                                                                                                                                                                      |
| Sampling time    | 1.5 days if the shape and size of the products exist 2.15 days if you need new shape and size of the products                                                                                           |
| Packaging        | 24pcs / 36pcs / 48pcs regular safety packing and so on For export carton with egg divider                                                                                                               |
| MOQ              | 3000pcs                                                                                                                                                                                                 |
| Delivery time    | Within 35 days after the order confirmed                                                                                                                                                                |
| Payment terms    | 30% deposit by T / T in advance, the balance after showing the copy of B / L $$                                                                                                                         |
| Product features | <ol> <li>High quality and competitive prices</li> <li>Testing FDA, SGS, LFGB etc.</li> <li>Eco Friendly</li> <li>It is widely aimed at Wedding, party, home, bars etc.</li> <li>Machine made</li> </ol> |