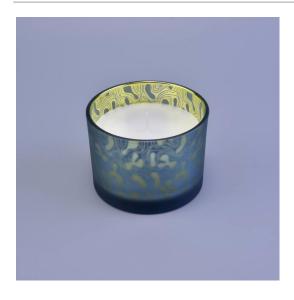

#### 3 Wicks Glass Candle Container

#### Flexible size design allows your market to grow rapidly

Item No.:SG11080 Top dia:110mm Bottom dia:100mm Height:80mm Capacity:476ml Weight:412g

Custom designs and different sizes available

With our strong support, our customers are growing rapidly, from small workshops to industry leaders.