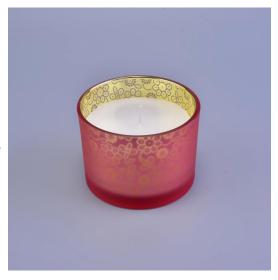

#### 3 Wicks Glass Candle Container

#### Flexible size design allows your market to grow rapidly

Item No.:SG11080 Top dia:110mm Bottom dia:100mm Height:80mm Capacity:476ml Weight:412g

Custom designs and different sizes available

With our strong support, our customers are growing rapidly, from small workshops to industry leaders.