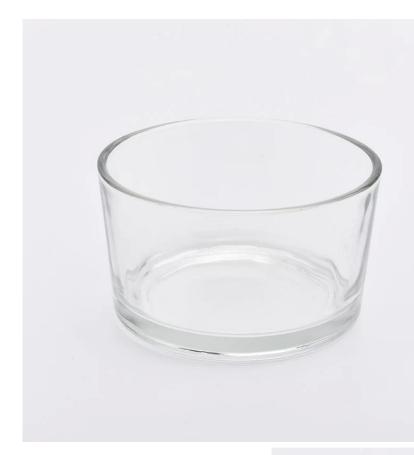

#### Flexible size design can quickly expand your market

Top dia:130mm Bottom dia:120mm Height:76mm Weight:536g Capacity:687ml

We turn your ideas into creative fragrance products and sell them in the local market.

#### **Product Features**

 Home decoration glass candle jar of high quality.
Suitable for use in hotel, wedding, etc.
Meet the ASTM test product features.