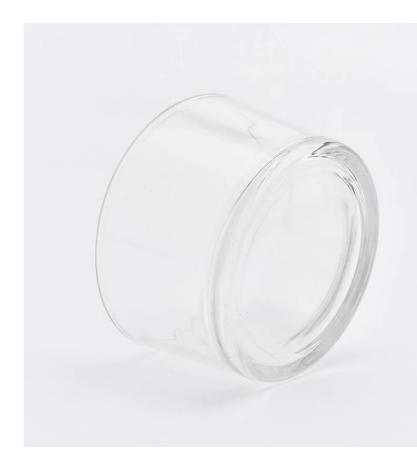

#### **Product Features**

 Home decoration glass candle jar of high quality.
Suitable for use in hotel, wedding, etc.
Meet the ASTM test product features.

#### For you to choose

 A variety of designs and sizes to choose from.
Any color painting, cutting, plating, laser model processing tool.
Special packaging for shrink film, color gift box, white gift box, etc.
We have quality control commissioners.
We have professional workshops and warehouses to ensure delivery time.