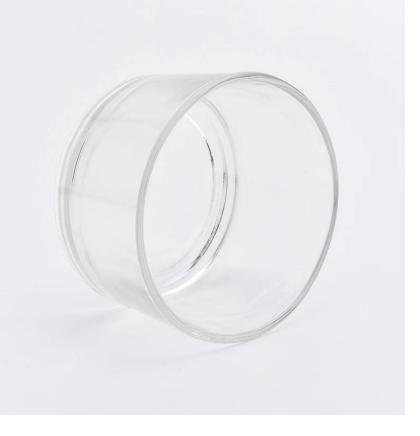

#### **Product Features**

 Home decoration glass candle jar of high quality.
Suitable for use in hotel, wedding, etc.
Meet the ASTM test product features.

#### For you to choose

 A variety of designs and sizes to choose from.
Any color painting, cutting, plating, laser model processing tool.
Special packaging for shrink film, color gift box, white gift box, etc.
We have quality control commissioners.
We have professional workshops and warehouses to ensure delivery time.