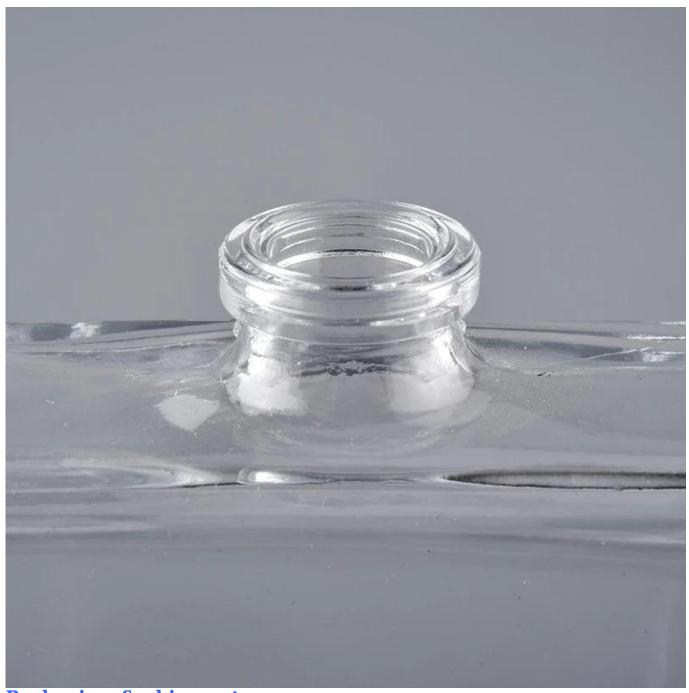

## 2oz square clear glass perfume bottle with crimp top

### Flexible size design allows your market to grow rapidly

Top dia: 15mm
Bottom dia: 61X26mm
Height:81mm
Weight: 124g
Capacity: 60ml

Custom designs and different sizes available

With our strong support, our customers are growing rapidly, from small workshops to industry leaders.