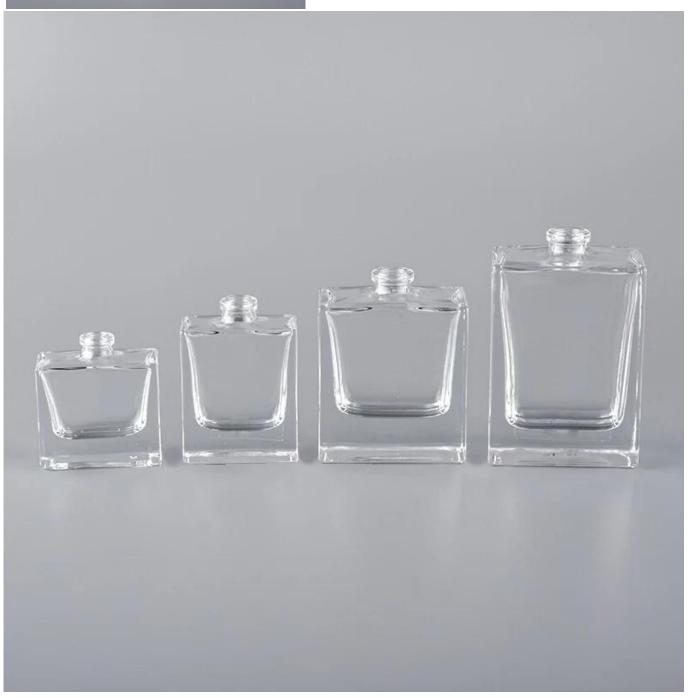

### Flexible size design allows your market to grow rapidly

Top dia: 15mm
Bottom dia: 61X26mm
Height:81mm
Weight: 124g
Capacity: 60ml

Custom designs and different sizes available

With our strong support, our customers are growing rapidly, from small workshops to industry leaders.