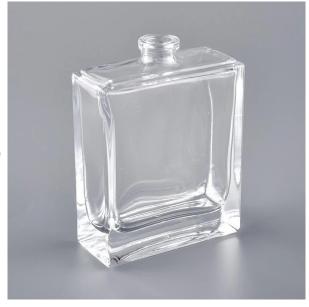

## 2oz square clear glass perfume bottle with crimp top

### Flexible size design allows your market to grow rapidly

Top dia: 15mm
Bottom dia: 61X26mm
Height:81mm
Weight: 124g
Capacity: 60ml

Custom designs and different sizes available

With our strong support, our customers are growing rapidly, from small workshops to industry leaders.