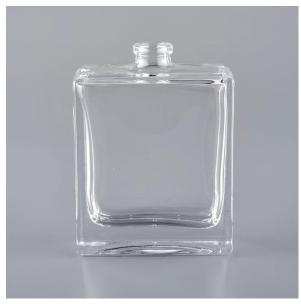

## 2oz square clear glass perfume bottle with crimp top

### Flexible size design allows your market to grow rapidly

Top dia: 15mm
Bottom dia: 61X26mm
Height:81mm
Weight: 124g
Capacity: 60ml

Custom designs and different sizes available

With our strong support, our customers are growing rapidly, from small workshops to industry leaders.