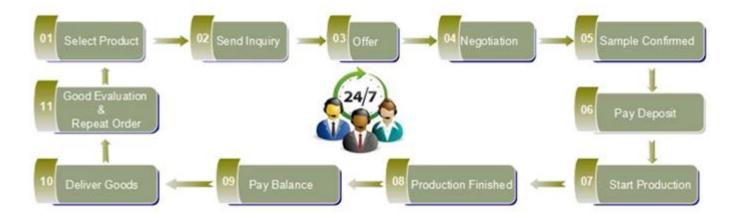

# Product Details

|  | Item name       | 2oz small square glass perfume bottle for car                                                                                                      |
|--|-----------------|----------------------------------------------------------------------------------------------------------------------------------------------------|
|  | Item No.        | SGSLA102                                                                                                                                           |
|  | Size            | Top dia[]15mm Bottom Dia[]35mm Height: 92mm Capacity: 57ml Weight:188g                                                                             |
|  | Capacity/Weight | 188g/57ml                                                                                                                                          |
|  | Sample time     | 1.5 days if at exist shape and size of products 2.15 days if need new shape and size of products                                                   |
|  | Packing         | Normal safety packing<br>24pcs/36pcs/48pcs etc. per export<br>carton with egg divider                                                              |
|  | MOQ             | 5,000pcs                                                                                                                                           |
|  | Delivery time   | Within 35 days after order confirmed                                                                                                               |
|  | Payment terms   | 30% deposit by T/T in advance, the balance after showing the copy of B/L                                                                           |
|  | Product feature | 1.High quality and competitve prices 2.Meet FDA, SGS,LFGB etc. test 3.Eco-friendly 4.Widely apply to Wedding, party, home, bar etc. 5.Machine made |