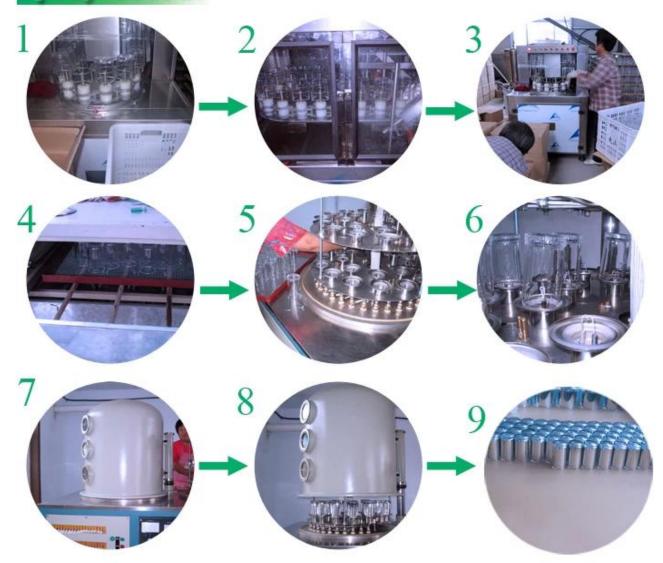

|
|  | MOQ             | 5,000pcs                                                                                                                                           |
|  | Delivery time   | Within 35 days after order confirmed                                                                                                               |
|  | Payment terms   | 30% deposit by T/T in advance, the balance after showing the copy of B/L                                                                           |
|  | Product feature | 1.High quality and competitve prices 2.Meet FDA, SGS,LFGB etc. test 3.Eco-friendly 4.Widely apply to Wedding, party, home, bar etc. 5.Machine made |





## Similar Products Link























### Factory Show



### Spray colour









For more information, please visit our website:  $\underline{www.okcandle.com}$