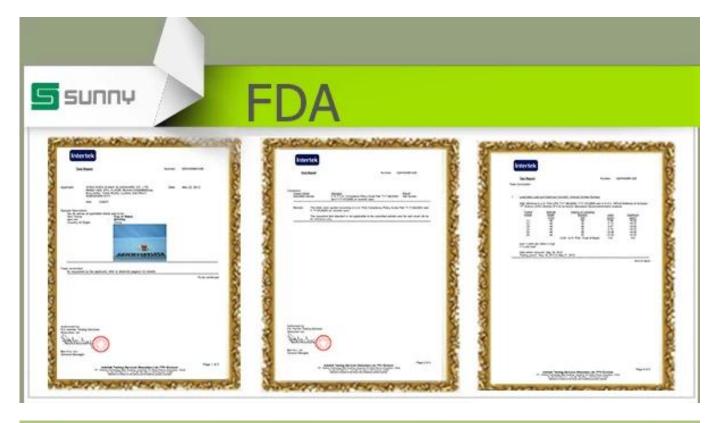

# Product Details

|  | Item name       | 2oz small square glass perfume bottle for car                                                                                                      |
|--|-----------------|----------------------------------------------------------------------------------------------------------------------------------------------------|
|  | Item No.        | SGSLA102                                                                                                                                           |
|  | Size            | Top dia[]15mm Bottom Dia[]35mm Height: 92mm Capacity: 57ml Weight:188g                                                                             |
|  | Capacity/Weight | 188g/57ml                                                                                                                                          |
|  | Sample time     | 1.5 days if at exist shape and size of products 2.15 days if need new shape and size of products                                                   |
|  | Packing         | Normal safety packing<br>24pcs/36pcs/48pcs etc. per export<br>carton with egg divider                                                              |
|  | MOQ             | 5,000pcs                                                                                                                                           |
|  | Delivery time   | Within 35 days after order confirmed                                                                                                               |
|  | Payment terms   | 30% deposit by T/T in advance, the balance after showing the copy of B/L                                                                           |
|  | Product feature | 1.High quality and competitve prices 2.Meet FDA, SGS,LFGB etc. test 3.Eco-friendly 4.Widely apply to Wedding, party, home, bar etc. 5.Machine made |