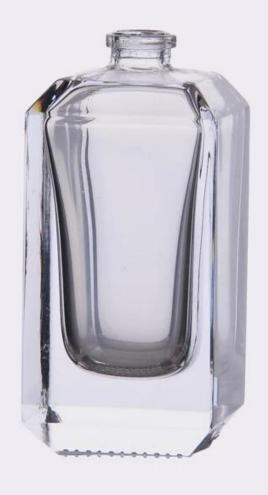

#### 2oz small square glass perfume bottle for car

# Product Details

|  | Item name       | 2oz small square glass perfume bottle for car                                                                                                      |
|--|-----------------|----------------------------------------------------------------------------------------------------------------------------------------------------|
|  | Item No.        | SGSLA102                                                                                                                                           |
|  | Size            | Top dia[]15mm Bottom Dia[]35mm Height: 92mm Capacity: 57ml Weight:188g                                                                             |
|  | Capacity/Weight | 188g/57ml                                                                                                                                          |
|  | Sample time     | 1.5 days if at exist shape and size of products 2.15 days if need new shape and size of products                                                   |
|  | Packing         | Normal safety packing<br>24pcs/36pcs/48pcs etc. per export<br>carton with egg divider                                                              |
|  | MOQ             | 5,000pcs                                                                                                                                           |
|  | Delivery time   | Within 35 days after order confirmed                                                                                                               |
|  | Payment terms   | 30% deposit by T/T in advance, the balance after showing the copy of B/L                                                                           |
|  | Product feature | 1.High quality and competitve prices 2.Meet FDA, SGS,LFGB etc. test 3.Eco-friendly 4.Widely apply to Wedding, party, home, bar etc. 5.Machine made |