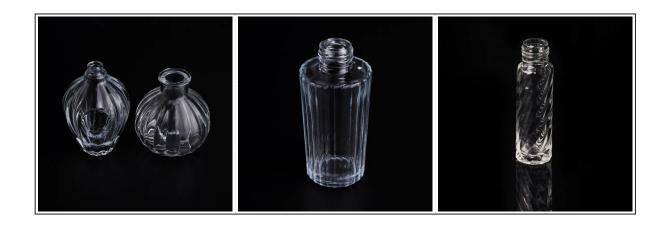

## 2oz reed diffuser glass bottle for fragrance, perfume, aroma, air freshner

| :               |                                                                                                                                                                                                      |
|-----------------|------------------------------------------------------------------------------------------------------------------------------------------------------------------------------------------------------|
| Item name       | 2oz reed diffuser glass bottle for fragrance, perfume, aroma, air freshner                                                                                                                           |
| Item No.        | SGJR15060806                                                                                                                                                                                         |
| Size            | Top dia:15mm Bottom dia: 31mm Height: 110mm Weight: 97g Capacity: 48ml                                                                                                                               |
| Capacity/Weight | glass diffusers                                                                                                                                                                                      |
| Sample time     | <ul><li>1.5 days if at exist shape and size of products</li><li>2.15 days if need new shape and size of products</li></ul>                                                                           |
| Packing         | Normal safety packing 24pcs/36pcs/48pcs etc. per export carton with egg divider                                                                                                                      |
| MOQ             | 10000pcs                                                                                                                                                                                             |
| Delivery time   | Within 35 days after order confirmed                                                                                                                                                                 |
| Payment terms   | 30% deposit by T/T in advance, the balance after showing the copy of B/L                                                                                                                             |
| Product feature | <ul><li>1.High quality and competitve prices</li><li>2.Meet SGS,LFGB etc. test</li><li>3.Eco-friendly</li><li>4.Widely apply to fragrance bar etc.</li><li>5.Machine made diffuser bottles</li></ul> |