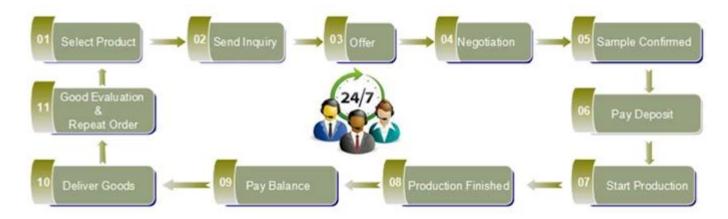

|
| Delivery time   | Within 35 days after order confirmed                                                                                                                                                                 |
| Payment terms   | 30% deposit by T/T in advance, the balance after showing the copy of B/L                                                                                                                             |
| Product feature | <ul><li>1.High quality and competitve prices</li><li>2.Meet SGS,LFGB etc. test</li><li>3.Eco-friendly</li><li>4.Widely apply to fragrance bar etc.</li><li>5.Machine made diffuser bottles</li></ul> |































## Factory Show









For more information, please visit our website:  $\underline{www.okcandle.com}$