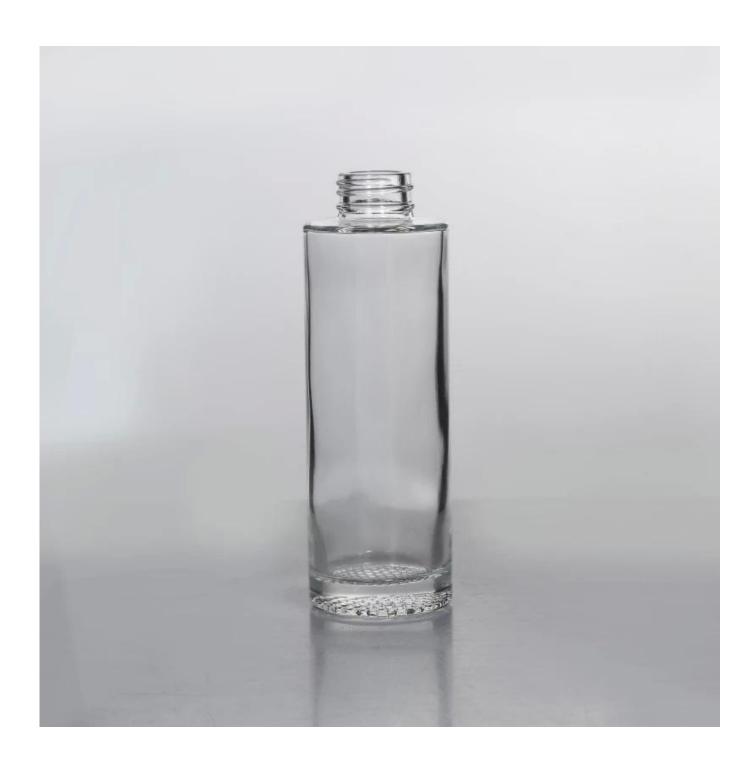

## 2oz reed diffuser glass bottle for fragrance, perfume, aroma, air freshner

| :               |                                                                                                                                                                                                      |
|-----------------|------------------------------------------------------------------------------------------------------------------------------------------------------------------------------------------------------|
| Item name       | 2oz reed diffuser glass bottle for fragrance, perfume, aroma, air freshner                                                                                                                           |
| Item No.        | SGJR15060806                                                                                                                                                                                         |
| Size            | Top dia:15mm Bottom dia: 31mm Height: 110mm Weight: 97g Capacity: 48ml                                                                                                                               |
| Capacity/Weight | glass diffusers                                                                                                                                                                                      |
| Sample time     | <ul><li>1.5 days if at exist shape and size of products</li><li>2.15 days if need new shape and size of products</li></ul>                                                                           |
| Packing         | Normal safety packing 24pcs/36pcs/48pcs etc. per export carton with egg divider                                                                                                                      |
| MOQ             | 10000pcs                                                                                                                                                                                             |
| Delivery time   | Within 35 days after order confirmed                                                                                                                                                                 |
| Payment terms   | 30% deposit by T/T in advance, the balance after showing the copy of B/L                                                                                                                             |
| Product feature | <ul><li>1.High quality and competitve prices</li><li>2.Meet SGS,LFGB etc. test</li><li>3.Eco-friendly</li><li>4.Widely apply to fragrance bar etc.</li><li>5.Machine made diffuser bottles</li></ul> |