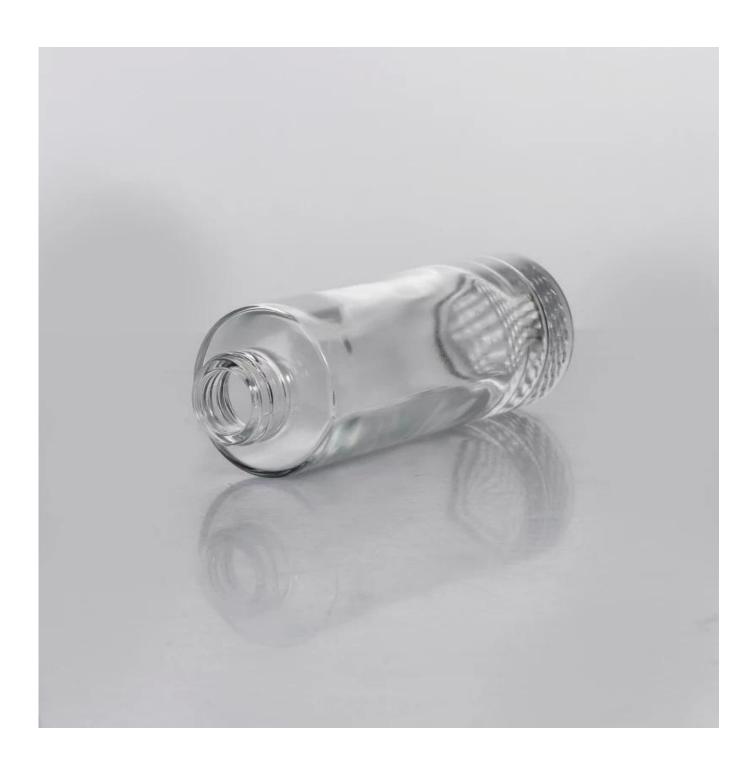

## 2oz reed diffuser glass bottle for fragrance, perfume, aroma, air freshner

| :               |                                                                                                                                                                                                      |
|-----------------|------------------------------------------------------------------------------------------------------------------------------------------------------------------------------------------------------|
| Item name       | 2oz reed diffuser glass bottle for fragrance, perfume, aroma, air freshner                                                                                                                           |
| Item No.        | SGJR15060806                                                                                                                                                                                         |
| Size            | Top dia:15mm Bottom dia: 31mm Height: 110mm Weight: 97g Capacity: 48ml                                                                                                                               |
| Capacity/Weight | glass diffusers                                                                                                                                                                                      |
| Sample time     | <ul><li>1.5 days if at exist shape and size of products</li><li>2.15 days if need new shape and size of products</li></ul>                                                                           |
| Packing         | Normal safety packing 24pcs/36pcs/48pcs etc. per export carton with egg divider                                                                                                                      |
| MOQ             | 10000pcs                                                                                                                                                                                             |
| Delivery time   | Within 35 days after order confirmed                                                                                                                                                                 |
| Payment terms   | 30% deposit by T/T in advance, the balance after showing the copy of B/L                                                                                                                             |
| Product feature | <ul><li>1.High quality and competitve prices</li><li>2.Meet SGS,LFGB etc. test</li><li>3.Eco-friendly</li><li>4.Widely apply to fragrance bar etc.</li><li>5.Machine made diffuser bottles</li></ul> |