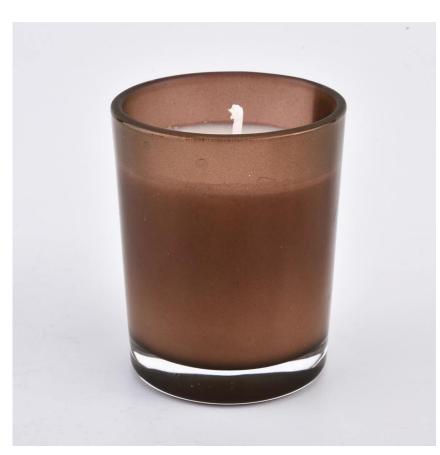

# Flexible dimensions design can expand rapidly your market

Item: SG103 Top dia:51mm Bottom dia: 45mm Height:63mm Capacity: 80ml

MOQ: 5000 PCS

We transform your ideas into creative fragrant products and we sell ourselves on the local market.

### **Product features**

- 1. High quality home decoration glass perfume bottle.
- 2. Suitable for use in hotels, weddings, etc.
- 3. Meet the functionality of the ASTM test product.