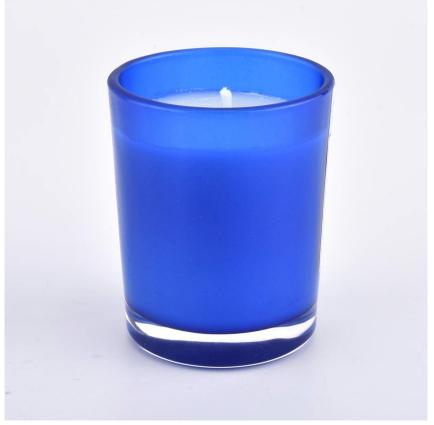

# Flexible dimensions design can expand rapidly your market

Item: SG103 Top dia:51mm Bottom dia: 45mm Height:63mm Capacity: 80ml

MOQ: 5000 PCS

We transform your ideas into creative fragrant products and we sell ourselves on the local market.

### **Product features**

- 1. High quality home decoration glass perfume bottle.
- 2. Suitable for use in hotels, weddings, etc.
- 3. Meet the functionality of the ASTM test product.