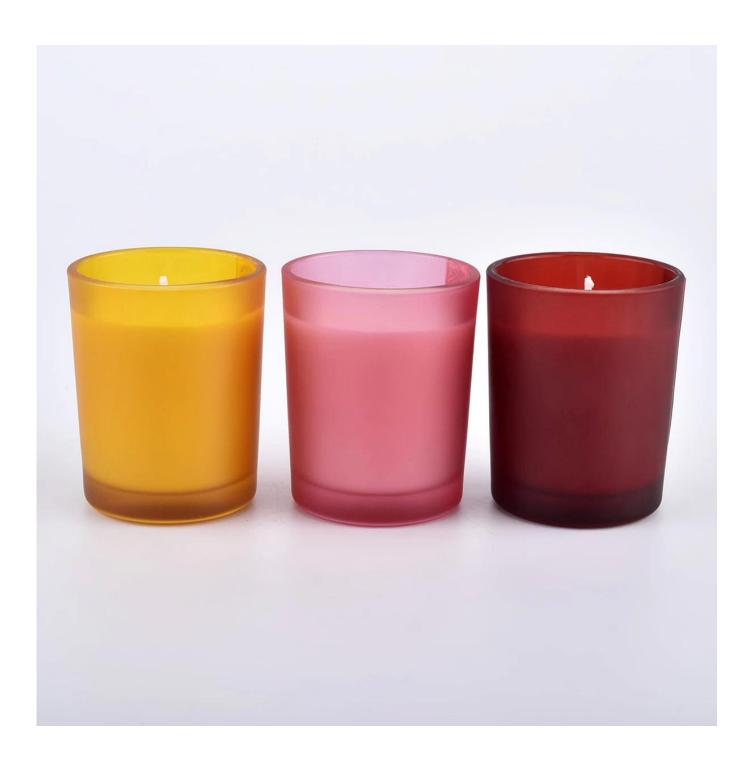

# Flexible dimensions design can expand rapidly your market

Item: SG103 Top dia:51mm Bottom dia: 45mm Height:63mm Capacity: 80ml

MOQ: 5000 PCS

We transform your ideas into creative fragrant products and we sell ourselves on the local market.

### For you to choose

- 1. A variety of drawings and sizes to choose from.
- 2. Any color painting, cutting, plating, laser model processing tool.
- 3. Special packaging for shrink film, color gift box, white gift box, etc.
- 4. We have quality control commissors.
- 5. We have workshops and professional warehouses to ensure delivery times.