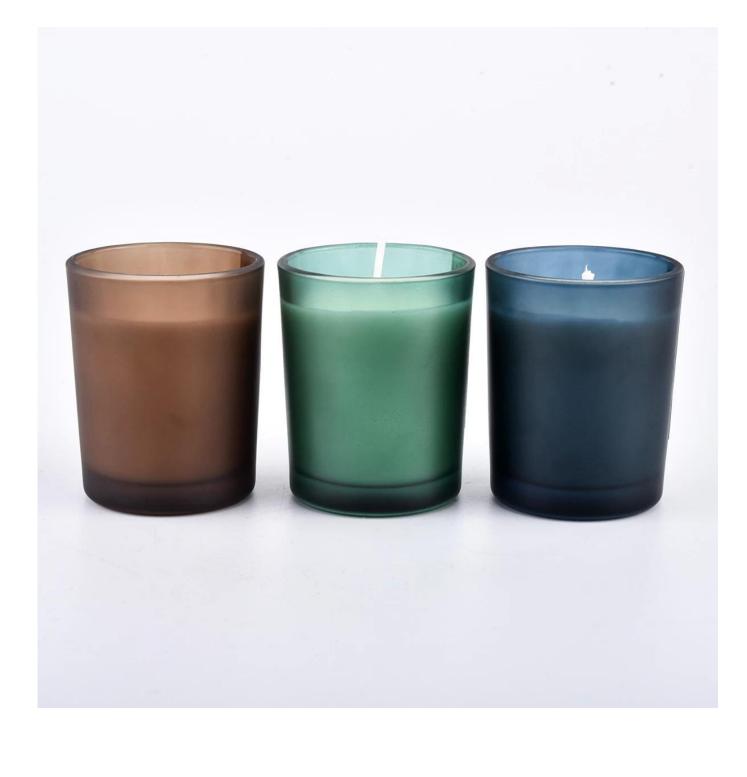

# Flexible dimensions design can expand rapidly your market

Item: SG103 Top dia:51mm Bottom dia: 45mm Height:63mm Capacity: 80ml

MOQ: 5000 PCS

We transform your ideas into creative fragrant products and we sell ourselves on the local market.

### For you to choose

- 1. A variety of drawings and sizes to choose from.
- 2. Any color painting, cutting, plating, laser model processing tool.
- 3. Special packaging for shrink film, color gift box, white gift box, etc.
- 4. We have quality control commissors.
- 5. We have workshops and professional warehouses to ensure delivery times.