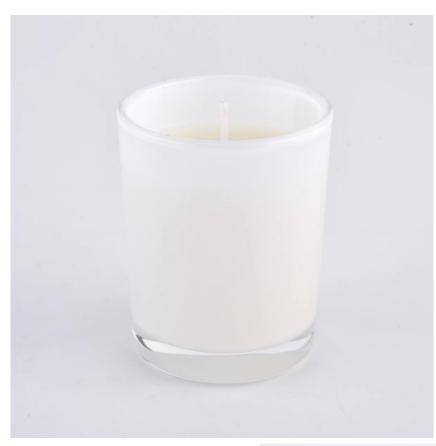

# Flexible dimensions design can expand rapidly your market

Item: SG103 Top dia:51mm Bottom dia: 45mm Height:63mm Capacity: 80ml

MOQ: 5000 PCS

We transform your ideas into creative fragrant products and we sell ourselves on the local market.

### **Product features**

- 1. High quality home decoration glass perfume bottle.
- 2. Suitable for use in hotels, weddings, etc.
- 3. Meet the functionality of the ASTM test product.