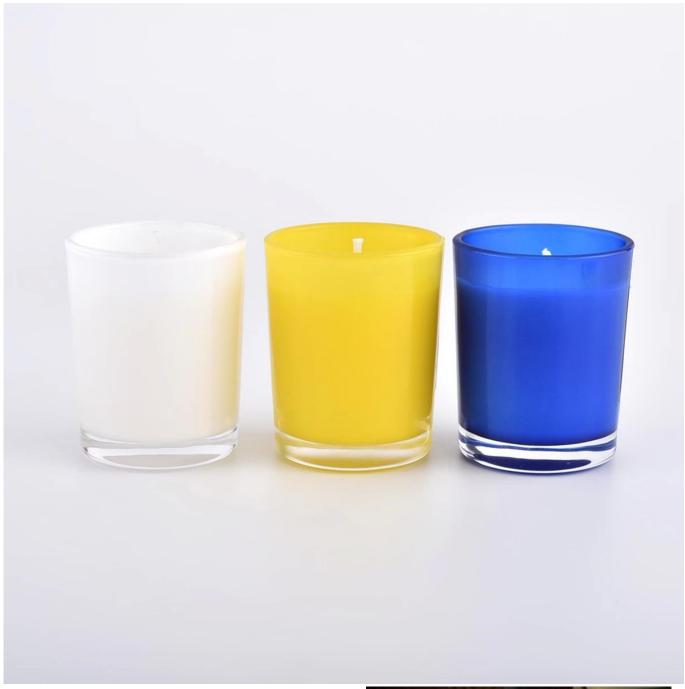

# Flexible dimensions design can expand rapidly your market

Item: SG103 Top dia:51mm Bottom dia: 45mm Height:63mm Capacity: 80ml

MOQ: 5000 PCS

We transform your ideas into creative fragrant products and we sell ourselves on the local market.

### For you to choose

- 1. A variety of drawings and sizes to choose from.
- 2. Any color painting, cutting, plating, laser model processing tool.
- 3. Special packaging for shrink film, color gift box, white gift box, etc.
- 4. We have quality control commissors.
- 5. We have workshops and professional warehouses to ensure delivery times.