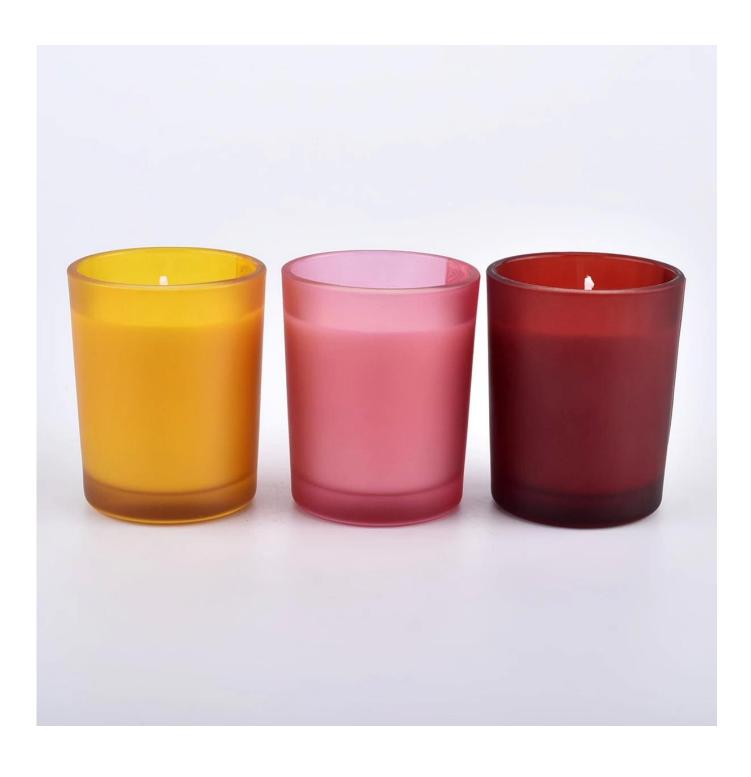

## Flexible dimensions design can expand rapidly your market

Item: SG103 Top dia:51mm Bottom dia: 45mm Height:63mm Capacity: 80ml

MOQ: 5000 PCS

We transform your ideas into creative fragrant products and we sell ourselves on the local market.

### **Product features**

- High quality home decoration glass perfume bottle.
  Suitable for use in hotels,
- 2. Suitable for use in hotels, weddings, etc.
- 3. Meet the functionality of the ASTM test product.

### Life scene

- . Decorate a romantic dinner in a bar or a bar
- . Perfect for families, hotels or gardens
- . Special lover gift
- . Any decorative opportunity