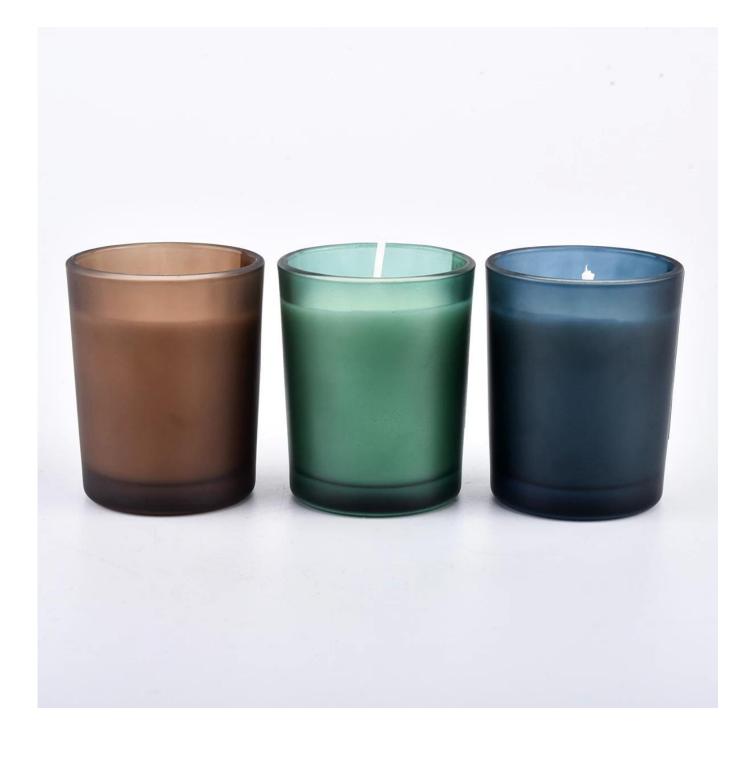

## Flexible dimensions design can expand rapidly your market

Item: SG103 Top dia:51mm Bottom dia: 45mm Height:63mm Capacity: 80ml

MOQ: 5000 PCS

We transform your ideas into creative fragrant products and we sell ourselves on the local market.

### **Product features**

- High quality home decoration glass perfume bottle.
  Suitable for use in hotels,
- 2. Suitable for use in hotels, weddings, etc.
- 3. Meet the functionality of the ASTM test product.

### Life scene

- . Decorate a romantic dinner in a bar or a bar
- . Perfect for families, hotels or gardens
- . Special lover gift
- . Any decorative opportunity