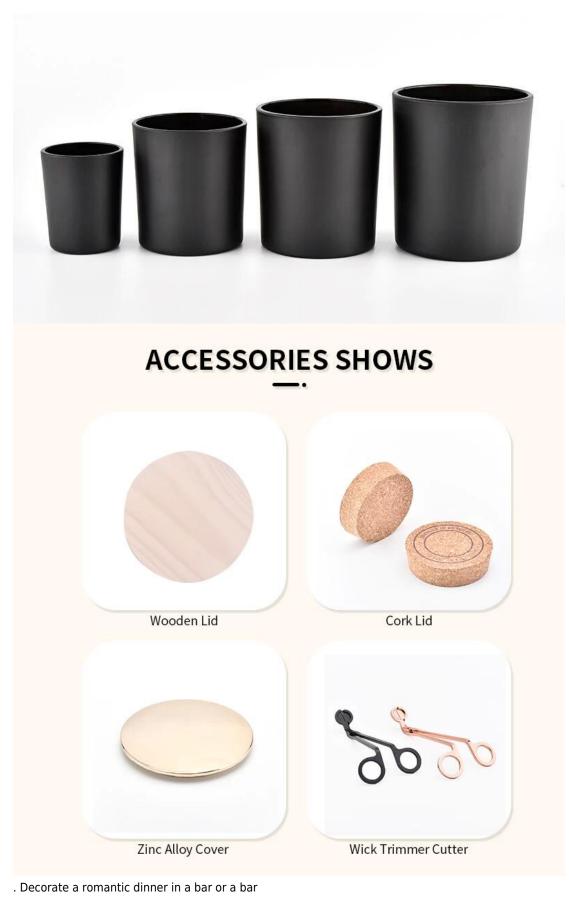

### Q3: What kind of lids you can offer?

We can provide lids in different materials like glass, ceramic, metal, wood, concrete and plastic ect.