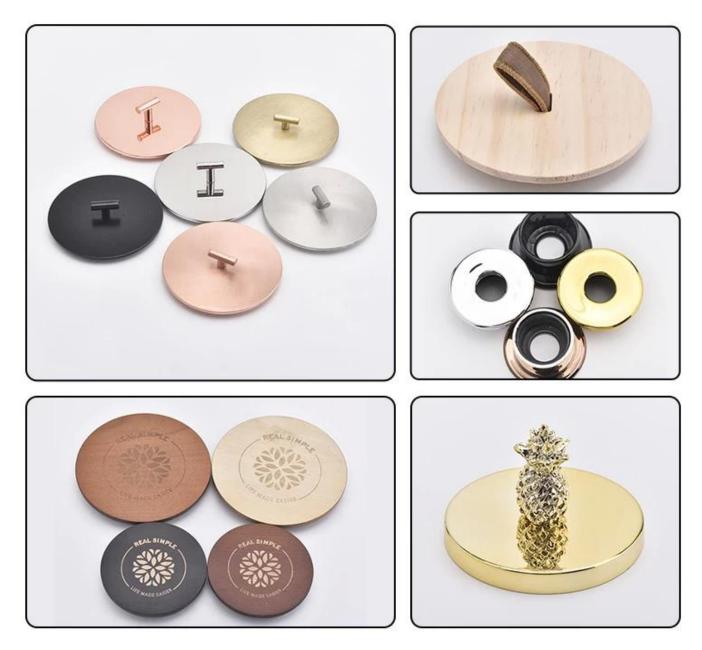

### Q3: What kind of lids you can offer?

We can provide lids in different materials like glass, ceramic, metal, wood, concrete and plastic ect.