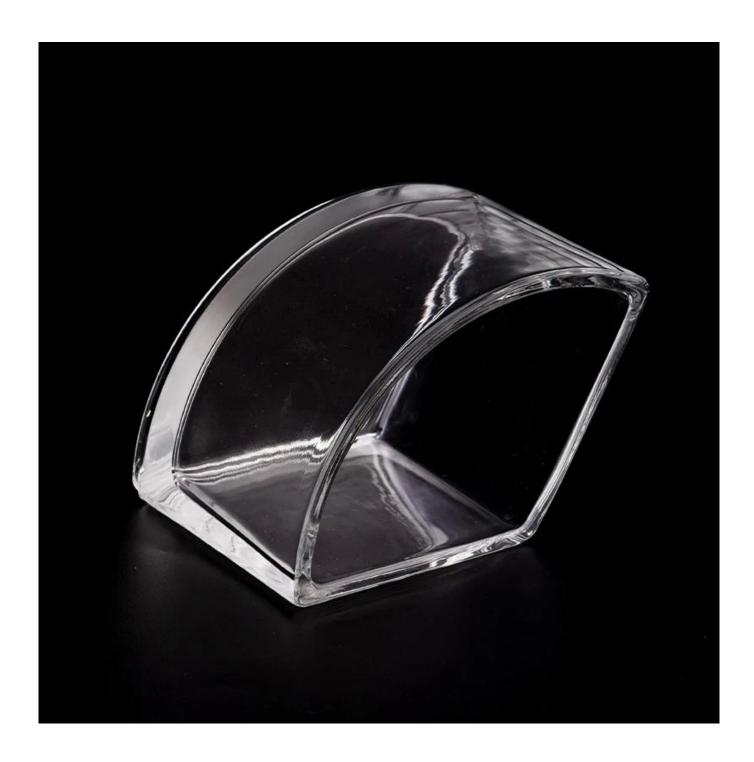

### 293ml **glass candle jar** fanshaped manufacturer for home deco

Why Choose Sunny Glassware

- Upmost dedication to design, never compression on quality
- <u>Sunny Glassware</u> strictly protect the customers' designs, all the newly designed items from us haven't been copied in three years.
- Product quality is the major focus in <u>Sunny Glassware Sunny Glassware once</u> demolished 80,000 pcs of glass vessel with barely visible blemish.

# product description

| product<br>name   | 293ml <b>glass candle jar</b> fanshaped manufacturer for home deco                                 |
|-------------------|----------------------------------------------------------------------------------------------------|
| Sample<br>time    | 1. 5 days if there is glass shape and size 2. 15 days, if you need new shapes and sizes glass      |
| Measure           | Item No.:SGKY23083103 Top dia:73 mm Bottom dia: 124 mm Height: 80 mm Weight: 385 g Capacity:293 ml |
| Packing           | Normal packing, Individual gift box, PVC box, window box, color box, white box, etc                |
| Delivery<br>time  | Within 35 days after the sample and order confirmed                                                |
| Payment<br>term   | 30% deposit by T/T in advance and the balance against the copy of B/L                              |
| Shipment          | By sea,by air,by Express and your shipping agent is acceptable                                     |
| Usage<br>Occasion | Home decor, Wedding Decoration, Wedding Favors, Decoration enhancement,                            |

This <u>glass candle jar</u> is made of fine glass and has been carefully processed and decorated to make its appearance smooth and transparent, giving people a feeling of high texture and sophistication.

**Glass candle jar** have a clean and balanced shape for a more contemporary style container that fits a wide variety of branding styles.

We also carry the  $glass\ candle\ jar$  in additional colors and sizes.