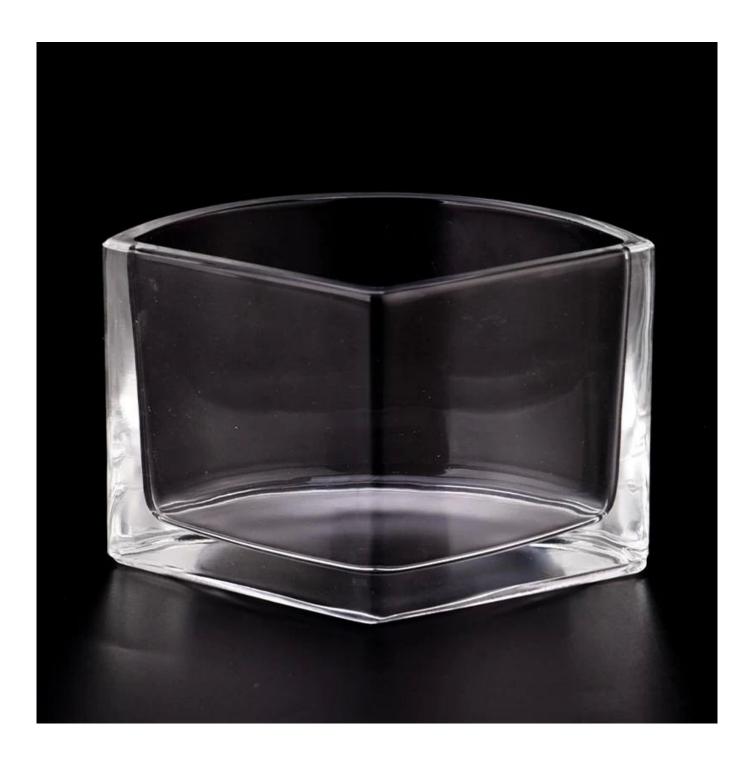

### 293ml **glass candle jar** fanshaped manufacturer for home deco

Why Choose Sunny Glassware

- Upmost dedication to design, never compression on quality
- <u>Sunny Glassware</u> strictly protect the customers' designs, all the newly designed items from us haven't been copied in three years.
- Product quality is the major focus in <u>Sunny Glassware Sunny Glassware once</u> demolished 80,000 pcs of glass vessel with barely visible blemish.

# product description

| product<br>name   | 293ml <b>glass candle jar</b> fanshaped manufacturer for home deco                                 |
|-------------------|----------------------------------------------------------------------------------------------------|
| Sample<br>time    | 1. 5 days if there is glass shape and size 2. 15 days, if you need new shapes and sizes glass      |
| Measure           | Item No.:SGKY23083103 Top dia:73 mm Bottom dia: 124 mm Height: 80 mm Weight: 385 g Capacity:293 ml |
| Packing           | Normal packing, Individual gift box, PVC box, window box, color box, white box, etc                |
| Delivery<br>time  | Within 35 days after the sample and order confirmed                                                |
| Payment<br>term   | 30% deposit by T/T in advance and the balance against the copy of B/L                              |
| Shipment          | By sea,by air,by Express and your shipping agent is acceptable                                     |
| Usage<br>Occasion | Home decor, Wedding Decoration, Wedding Favors, Decoration enhancement,                            |

This <u>glass candle jar</u> is made of fine glass and has been carefully processed and decorated to make its appearance smooth and transparent, giving people a feeling of high texture and sophistication.