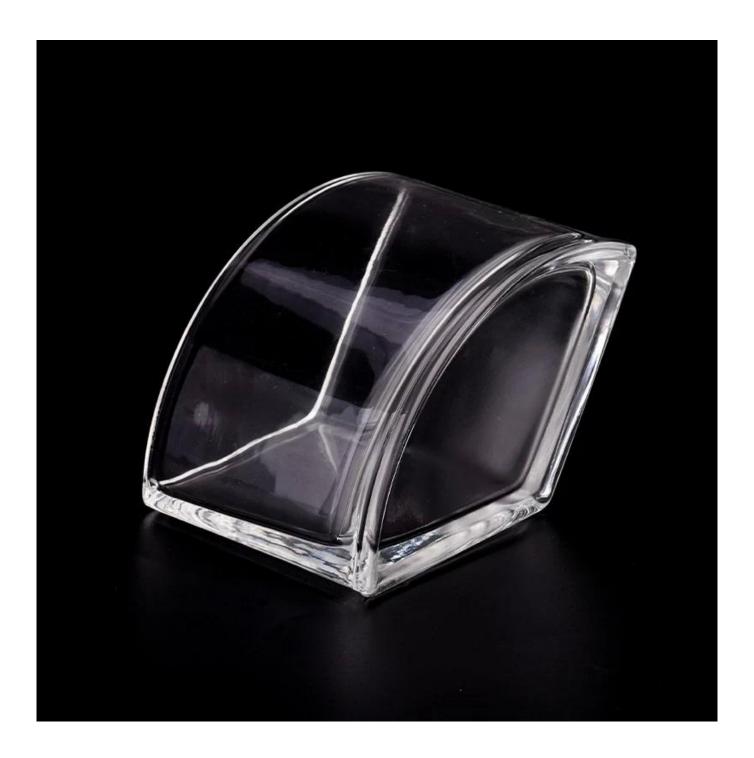

### 293ml **glass candle jar** fanshaped manufacturer for home deco

Why Choose Sunny Glassware

- Upmost dedication to design, never compression on quality
- <u>Sunny Glassware</u> strictly protect the customers' designs, all the newly designed items from us haven't been copied in three years.
- Product quality is the major focus in <u>Sunny Glassware Sunny Glassware once</u> demolished 80,000 pcs of glass vessel with barely visible blemish.

# product description

| product<br>name   | 293ml <b>glass candle jar</b> fanshaped manufacturer for home deco                                 |
|-------------------|----------------------------------------------------------------------------------------------------|
| Sample<br>time    | 1. 5 days if there is glass shape and size 2. 15 days, if you need new shapes and sizes glass      |
| Measure           | Item No.:SGKY23083103 Top dia:73 mm Bottom dia: 124 mm Height: 80 mm Weight: 385 g Capacity:293 ml |
| Packing           | Normal packing, Individual gift box, PVC box, window box, color box, white box, etc                |
| Delivery<br>time  | Within 35 days after the sample and order confirmed                                                |
| Payment<br>term   | 30% deposit by T/T in advance and the balance against the copy of B/L                              |
| Shipment          | By sea,by air,by Express and your shipping agent is acceptable                                     |
| Usage<br>Occasion | Home decor, Wedding Decoration, Wedding Favors, Decoration enhancement,                            |

This <u>glass candle jar</u> is made of fine glass and has been carefully processed and decorated to make its appearance smooth and transparent, giving people a feeling of high texture and sophistication.

**Glass candle jar** have a clean and balanced shape for a more contemporary style container that fits a wide variety of branding styles.

We also carry the  $glass\ candle\ jar$  in additional colors and sizes.