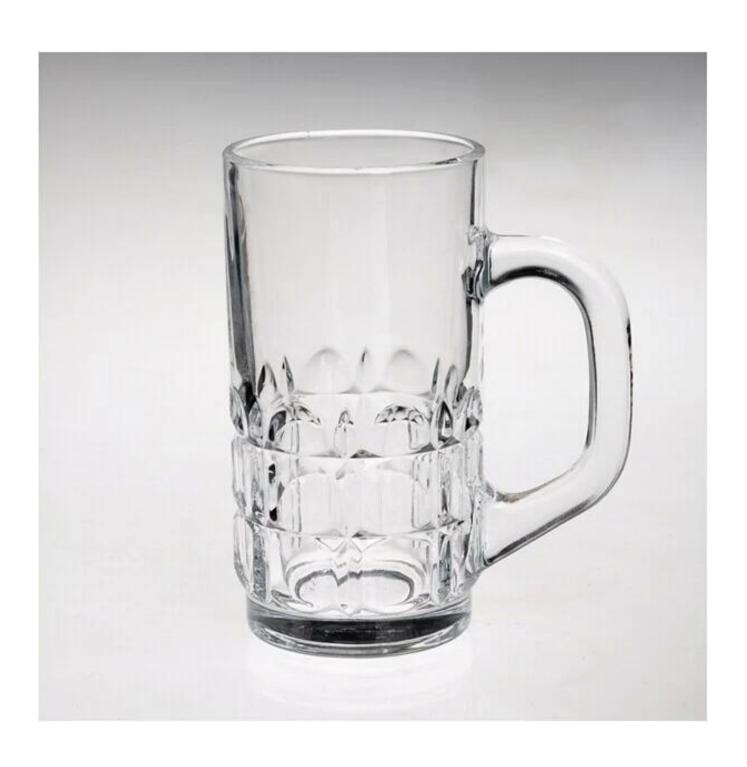

| 3. It is eco-friendly                                                      |
|                  | 4. Meet CE ,FDA test ,CA 65 test                                           |
|                  | 1. Different designs and sizes for choice                                  |
|                  | 2 .Any color painted, frost, electroplate, pattern laser carver processing |
| For your choices | 3. Special package like shrink wrap, color gift box, white gift box etc.   |
|                  | 4. We have exclusive workers for quality control                           |
|                  | 5. We have professional workshop and warehouse to ensure the delivery time |
|                  |                                                                            |

## **Product Photo:**





## **Related Products:**



hight white glass mug



clear water glass mug



wholesale glass mug

## **Company Show:**



**Factory Show:** 



For more **glass mug** or any glassware,

please visit our website: <a href="http://www.okcandle.com/">http://www.okcandle.com/</a>
Or here may help you know more about us: FAQ