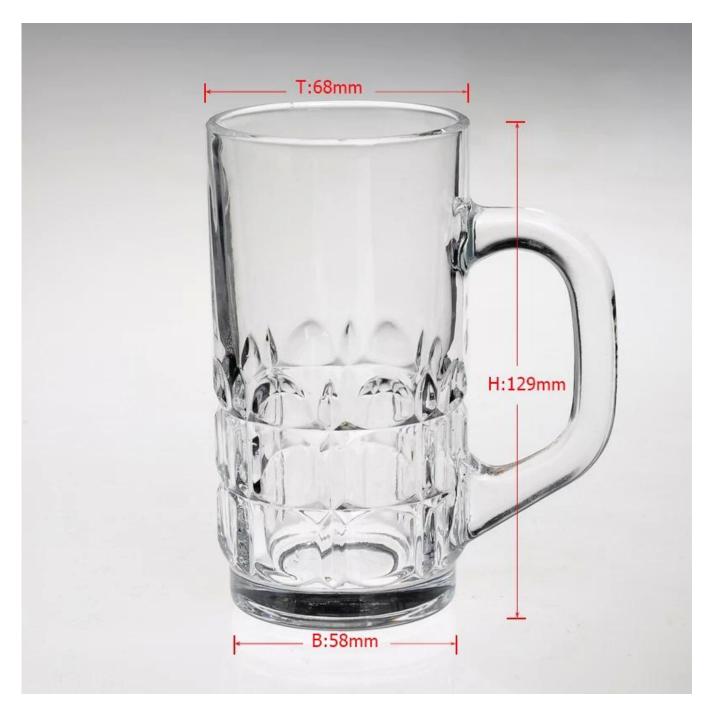

| 3. It is eco-friendly                                                      |
|                  | 4. Meet CE ,FDA test ,CA 65 test                                           |
|                  | 1. Different designs and sizes for choice                                  |
|                  | 2 .Any color painted, frost, electroplate, pattern laser carver processing |
| For your choices | 3. Special package like shrink wrap, color gift box, white gift box etc.   |
|                  | 4. We have exclusive workers for quality control                           |
|                  | 5. We have professional workshop and warehouse to ensure the delivery time |
|                  |                                                                            |

## **Product Photo:**





## **Related Products:**



hight white glass mug



clear water glass mug



wholesale glass mug

## **Company Show:**



**Factory Show:** 



For more **glass mug** or any glassware,

please visit our website: <a href="http://www.okcandle.com/">http://www.okcandle.com/</a>
Or here may help you know more about us: FAQ