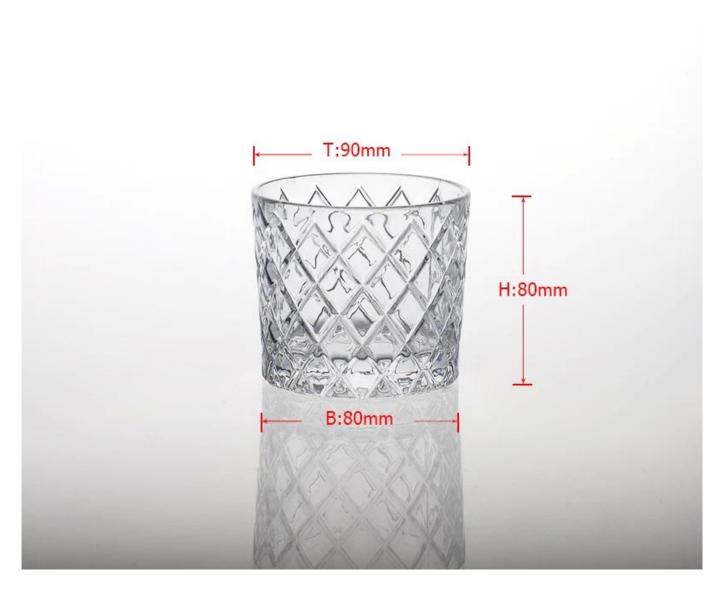

| Item No.         | SGHY9080                                                                                                                                                                                                                                                                                                                                                |
|------------------|---------------------------------------------------------------------------------------------------------------------------------------------------------------------------------------------------------------------------------------------------------------------------------------------------------------------------------------------------------|
| Material         | High white glass                                                                                                                                                                                                                                                                                                                                        |
| Craft            | Machine press                                                                                                                                                                                                                                                                                                                                           |
| Samples time     | days if at exit shaped and size of glass     days if need new shape or size of glass                                                                                                                                                                                                                                                                    |
| Packing          | Normal packing, 24 or 36pcs into export carton, carton with cardboard divider                                                                                                                                                                                                                                                                           |
| Product Capacity | 500,000~1,000,000 pcs per month                                                                                                                                                                                                                                                                                                                         |
| Delivery time    | Within 35 days after the sample and order confirmed                                                                                                                                                                                                                                                                                                     |
| Payment terms    | 30% deposit by T/T in advance and the balance against the copy of B/L                                                                                                                                                                                                                                                                                   |
| Shipment         | By sea,by air,by Express and your shipping agent is acceptable                                                                                                                                                                                                                                                                                          |
| Product Features | 1. Suitable for used in pub, hotel, restaurants, home,etc 2. Professional Q/C for quality control 3. Competitive price and quality 4. Meet FDA test and food grade                                                                                                                                                                                      |
| For your choices | <ol> <li>Any logo printing on the glass body</li> <li>Any color painted, frost, electroplate, pattern laser carver for the finish</li> <li>Special package like shrink wrap, color gift box, white gift box etc</li> <li>Open new mould for the glass, wood, plastic or metal as you like</li> <li>Different size and shapes meet your needs</li> </ol> |