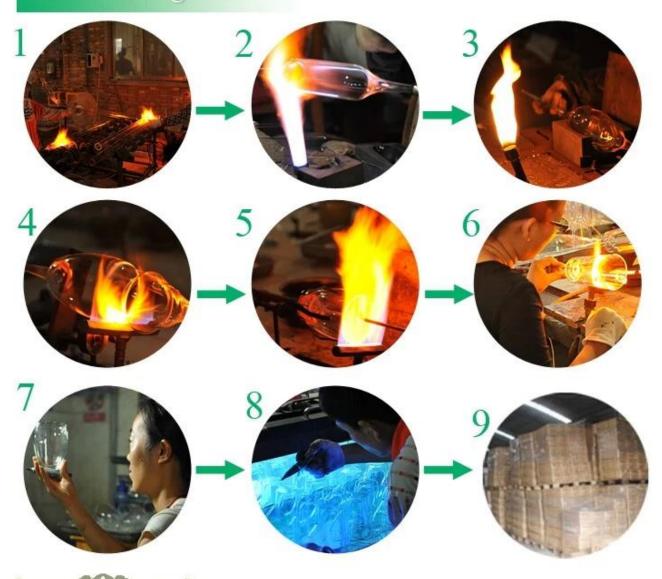

#### The features of month blown glass

- 1. Its advantage including abundance sculpt, technics, surface effects, color etc.
- 2. The quality is difficult control and the tolerance of the size, weight and shape are bigger.
- 3. The price is high and the product is limited for the special technic glass.