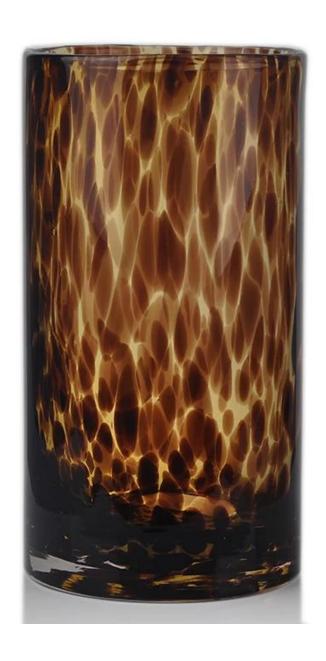

# 28cm Tall Large Crystal Glass Color Vase/tall cylinder glass vase

| Item No.         | SGLYP15061618                                                              |
|------------------|----------------------------------------------------------------------------|
| Material         | cased glass                                                                |
| Process          | hand made                                                                  |
| Samples time     | 1. 5 days if at exist shaped and size of glass                             |
|                  | 2. 15 days if need new shape or size of glass                              |
| Packing          | Normal packing,4 pcs into inner box, 48 pcs per carton                     |
| Product Capacity | 500,000~1,000,000 pcs per month                                            |
| Delivery time    | Within 35 days after the sample and order confirmed                        |
| Payment terms    | 30% deposit by T/T in advance and the balance against the copy of B/L      |
| Shipment         | By sea, by air, by Express and your shipping agent is acceptable           |
|                  | 1. Hand made <b>glass vase</b> with high quality                           |
| Product Features | 2. Suitable for used in hotel, home, etc.                                  |
|                  | 3. It is eco-friendly                                                      |
|                  | 4. Meet FDA test & CA 65 test                                              |
|                  | 1. Different designs and sizes for choice                                  |
|                  | 2 .Any color painted, frost, electroplate, pattern laser carver processing |
| For your choices | 3. Special package like shrink wrap, color gift box, white gift box etc.   |
|                  | 4. We have exclusive workers for quality control                           |
|                  | 5. We have professional workshop and warehouse to ensure the delivery time |

More Product Pictures