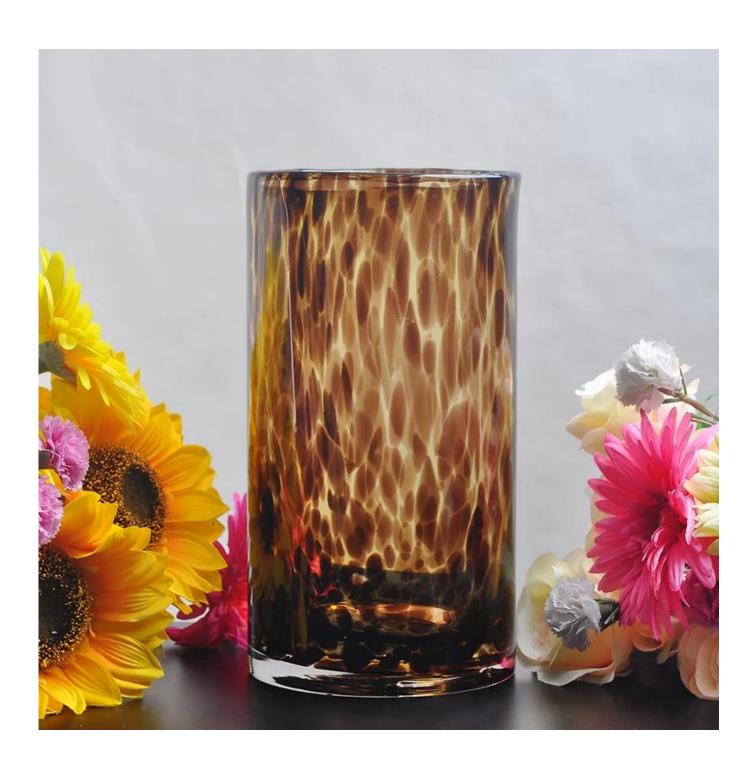

# 28cm Tall Large Crystal Glass Color Vase/tall cylinder glass vase

| Item No.         | SGLYP15061618                                                              |
|------------------|----------------------------------------------------------------------------|
| Material         | cased glass                                                                |
| Process          | hand made                                                                  |
| Samples time     | 1. 5 days if at exist shaped and size of glass                             |
|                  | 2. 15 days if need new shape or size of glass                              |
| Packing          | Normal packing,4 pcs into inner box, 48 pcs per carton                     |
| Product Capacity | 500,000~1,000,000 pcs per month                                            |
| Delivery time    | Within 35 days after the sample and order confirmed                        |
| Payment terms    | 30% deposit by T/T in advance and the balance against the copy of B/L      |
| Shipment         | By sea, by air, by Express and your shipping agent is acceptable           |
|                  | 1. Hand made <b>glass vase</b> with high quality                           |
| Product Features | 2. Suitable for used in hotel, home, etc.                                  |
|                  | 3. It is eco-friendly                                                      |
|                  | 4. Meet FDA test & CA 65 test                                              |
|                  | 1. Different designs and sizes for choice                                  |
|                  | 2 .Any color painted, frost, electroplate, pattern laser carver processing |
| For your choices | 3. Special package like shrink wrap, color gift box, white gift box etc.   |
|                  | 4. We have exclusive workers for quality control                           |
|                  | 5. We have professional workshop and warehouse to ensure the delivery time |