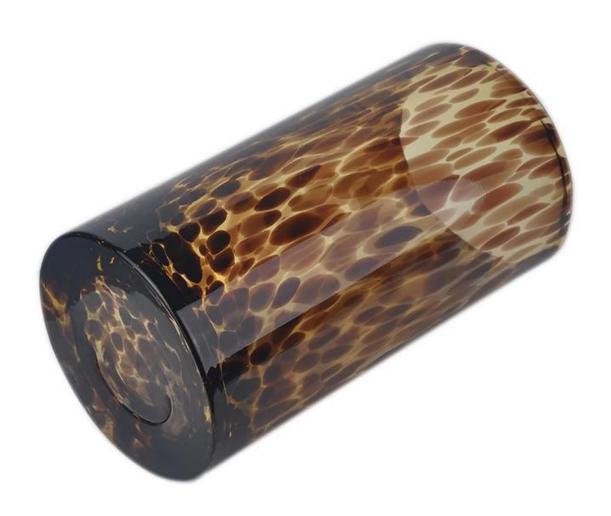

atures | 2. Suitable for used in hotel, home, etc.                                  |
|                  | 3. It is eco-friendly                                                      |
|                  | 4. Meet FDA test & CA 65 test                                              |
|                  | 1. Different designs and sizes for choice                                  |
|                  | 2 .Any color painted, frost, electroplate, pattern laser carver processing |
| For your choices | 3. Special package like shrink wrap, color gift box, white gift box etc.   |
|                  | 4. We have exclusive workers for quality control                           |
|                  | 5. We have professional workshop and warehouse to ensure the delivery time |

More Product Pictures











### Borosilicate glass



## Similar Products Link



Special borosilicate glass cup



**Double wall glass beverage glass** 



Borosilicate double wall drinking glass















Factory Show





#### The features of month blown glass

- 1. Its advantage including abundance sculpt, technics, surface effects, color etc.
- 2. The quality is difficult control and the tolerance of the size, weight and shape are bigger.
- 3. The price is high and the product is limited for the special technic glass.

#### Method of application

- 1. Using it under guide of the adult
- 2. Washing it with clean or boiling water before usage
- 3. No touching the rim of glass cup,try to take the bottom or the handle of it

#### **Cautions**

- 1. Beer, red wine, white wine, beverage or hot water not be