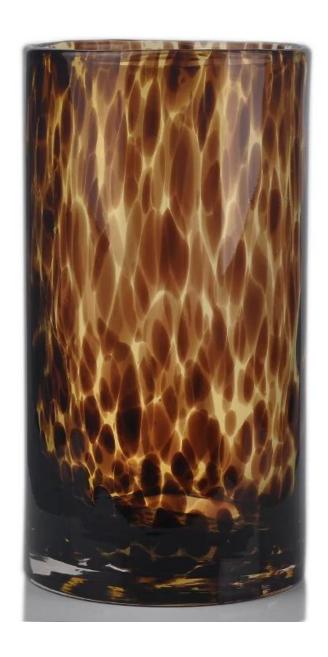

Features | 2. Suitable for used in hotel, home, etc.                                  |
|                  | 3. It is eco-friendly                                                      |
|                  | 4. Meet FDA test & CA 65 test                                              |
|                  | 1. Different designs and sizes for choice                                  |
|                  | 2 .Any color painted, frost, electroplate, pattern laser carver processing |
| For your choices | 3. Special package like shrink wrap, color gift box, white gift box etc.   |
|                  | 4. We have exclusive workers for quality control                           |
|                  | 5. We have professional workshop and warehouse to ensure the delivery time |

More Product Pictures











### Borosilicate glass



## Similar Products Link



Special borosilicate glass cup



**Double wall glass beverage glass** 



Borosilicate double wall drinking glass















Factory Show





#### The features of month blown glass

- 1. Its advantage including abundance sculpt, technics, surface effects, color etc.
- 2. The quality is difficult control and the tolerance of the size, weight and shape are bigger.
- 3. The price is high and the product is limited for the special technic glass.

#### Method of application

- 1. Using it under guide of the adult
- 2. Washing it with clean or boiling water before usage
- 3. No touching the rim of glass cup,try to take the bottom or the handle of it

#### **Cautions**

- 1. Beer, red wine, white wine, beverage or hot water not b