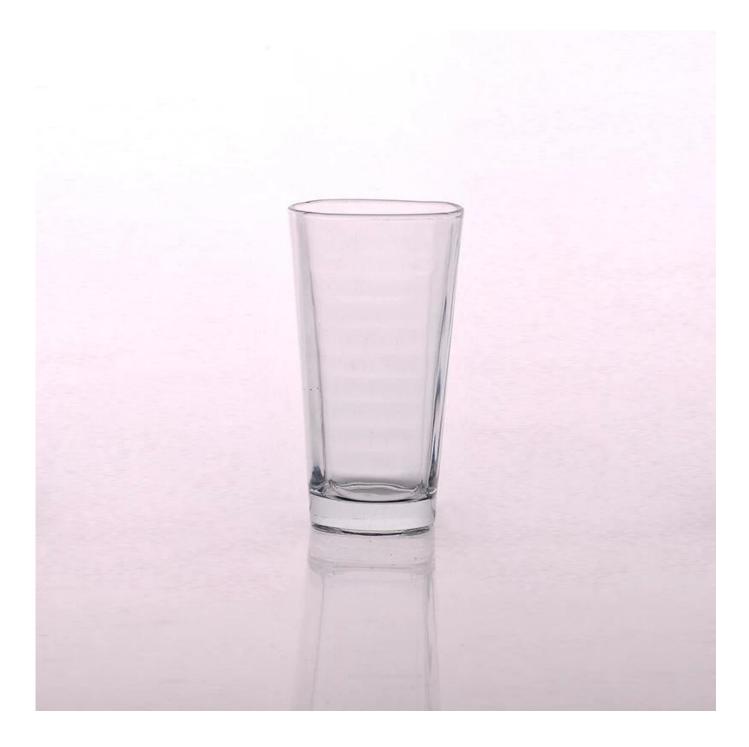

## 280 ml Clear Tumbler Cup Glass Beverage Water Strip With Circles

| All Mariana      |                                                                                                                                                     |
|------------------|-----------------------------------------------------------------------------------------------------------------------------------------------------|
| Product Details  |                                                                                                                                                     |
| Product ID       | SGJD15052603                                                                                                                                        |
| Material         | Glass                                                                                                                                               |
| Crafts           | Machine pressed                                                                                                                                     |
| Package          | General packaging, 48/Carton                                                                                                                        |
| Capacity         | 500.000 to 1,000,000/month                                                                                                                          |
| Delivery Time    | 35 days after sample and order confirmation                                                                                                         |
| Payment Terms    | T/T 30% down payment, pay the balance due to see a copy of the bill of lading                                                                       |
| Transport        | Maritime transport, air transport, international express delivery; guests designated freight forwarding                                             |
| Product Features | <ol> <li>Machine Pressed</li> <li>Can be used in hotels, home, bar, etc</li> <li>Environmental material</li> <li>The FDA test, CA65 test</li> </ol> |