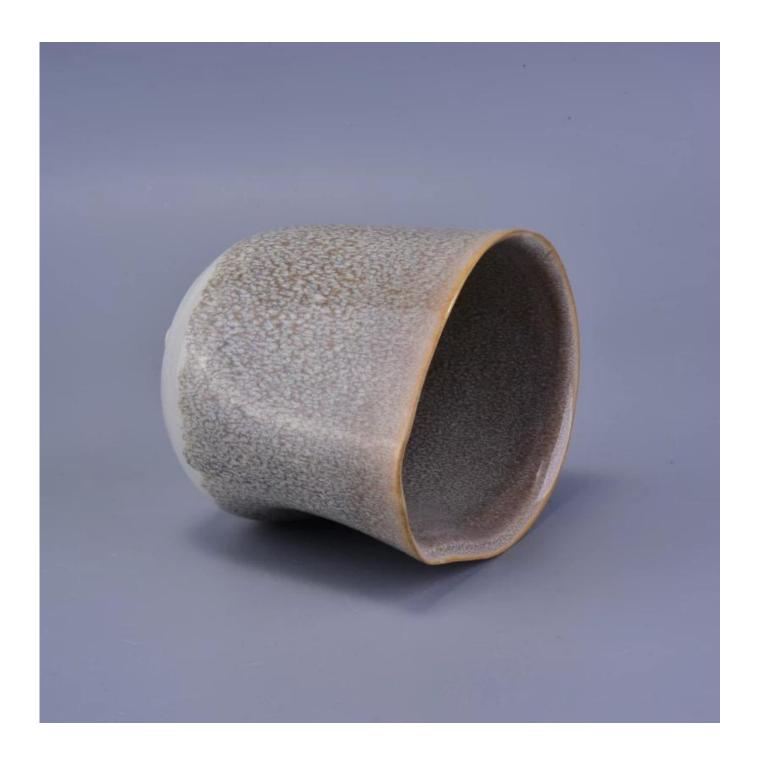

### 27oz ceramic candle jar

| Item number.             | SGHY16122014                                                                                                                                                                                  |
|--------------------------|-----------------------------------------------------------------------------------------------------------------------------------------------------------------------------------------------|
| Material                 | Ceramic                                                                                                                                                                                       |
| Craft                    | hand made fancy glaze ceramic candle holder                                                                                                                                                   |
| Samples time             | 1. 5 days if there is a form and size of the ceramic                                                                                                                                          |
|                          | 2. 15 days, if you need a new shape and size ceramic                                                                                                                                          |
| Product Capacity         | 500,000 ~ 1,000,000 pieces per month                                                                                                                                                          |
| The Features of products | <ol> <li>Hand made transmutation glaze red ceramic candle jar</li> <li>Suitable for use in hotel, house, etc.</li> <li>This eco-friendly.</li> <li>Meet FDA test; ASTM; CA 65 test</li> </ol> |

#### **Usage of Product**

- 1. Ceramic canlde holders can be used in wedding decoration, home decoration, party,banquet ect,
- 2. This candle container is very great as a gorgeous centerpiece for an event
- 3. The pottery candle jars can decorate your indoors and outdoors with this delicated rose figure glass candle holder.
- 4. The ceramic candle vessel is wonderful gift as housewarmings and other events.