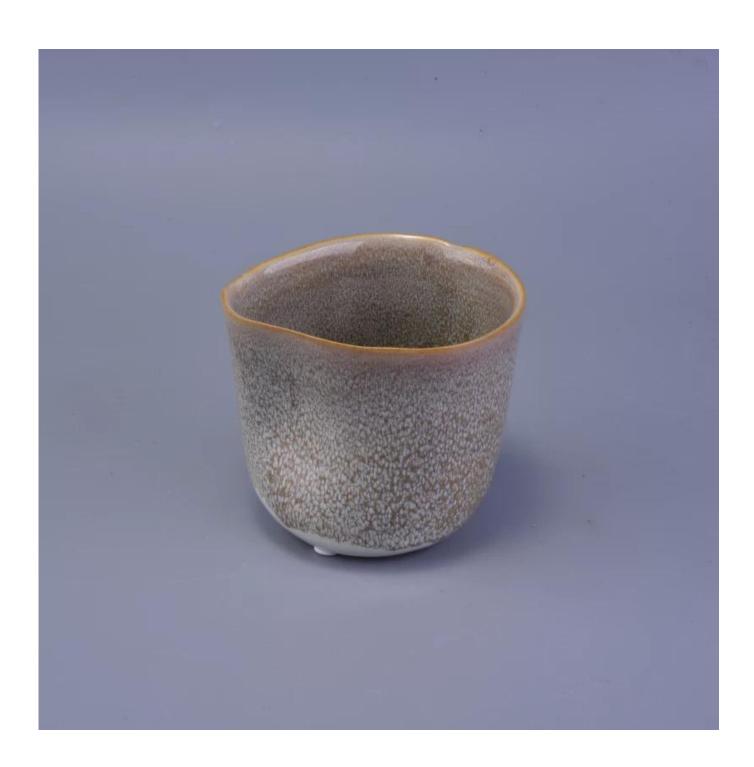

### 27oz ceramic candle jar

| Item number.             | SGHY16122014                                                                                                                                                                                  |
|--------------------------|-----------------------------------------------------------------------------------------------------------------------------------------------------------------------------------------------|
| Material                 | Ceramic                                                                                                                                                                                       |
| Craft                    | hand made fancy glaze ceramic candle holder                                                                                                                                                   |
| Samples time             | 1. 5 days if there is a form and size of the ceramic                                                                                                                                          |
|                          | 2. 15 days, if you need a new shape and size ceramic                                                                                                                                          |
| Product Capacity         | 500,000 ~ 1,000,000 pieces per month                                                                                                                                                          |
| The Features of products | <ol> <li>Hand made transmutation glaze red ceramic candle jar</li> <li>Suitable for use in hotel, house, etc.</li> <li>This eco-friendly.</li> <li>Meet FDA test; ASTM; CA 65 test</li> </ol> |

#### **Usage of Product**

- 1. Ceramic canlde holders can be used in wedding decoration, home decoration, party,banquet ect,
- 2. This candle container is very great as a gorgeous centerpiece for an event
- 3. The pottery candle jars can decorate your indoors and outdoors with this delicated rose figure glass candle holder.
- 4. The ceramic candle vessel is wonderful gift as housewarmings and other events.