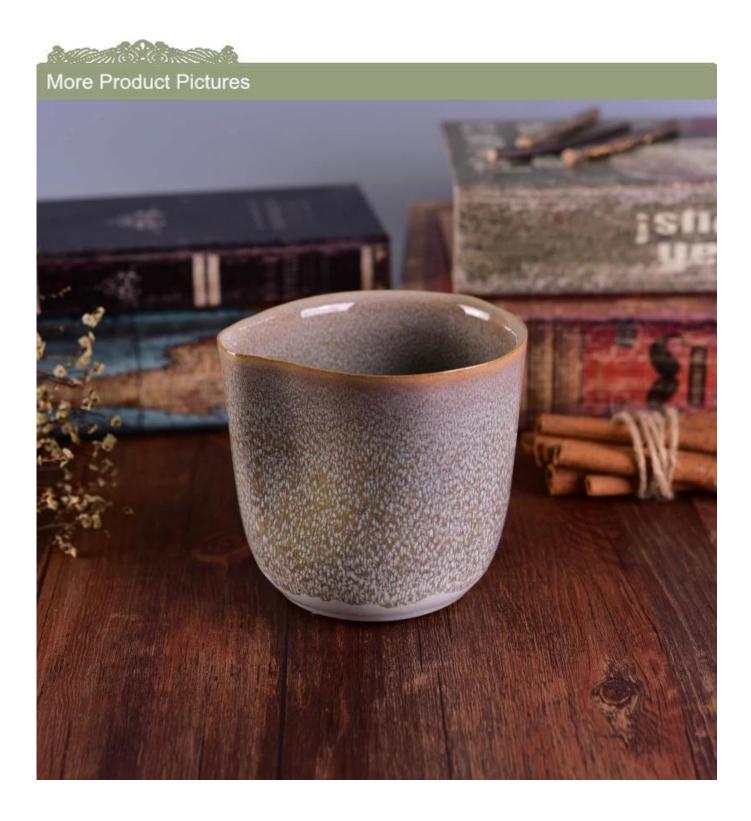

### 27oz ceramic candle jar

| Item number.             | SGHY16122014                                                                                                                                                                                  |
|--------------------------|-----------------------------------------------------------------------------------------------------------------------------------------------------------------------------------------------|
| Material                 | Ceramic                                                                                                                                                                                       |
| Craft                    | hand made fancy glaze ceramic candle holder                                                                                                                                                   |
| Samples time             | 1. 5 days if there is a form and size of the ceramic                                                                                                                                          |
|                          | 2. 15 days, if you need a new shape and size ceramic                                                                                                                                          |
| Product Capacity         | 500,000 ~ 1,000,000 pieces per month                                                                                                                                                          |
| The Features of products | <ol> <li>Hand made transmutation glaze red ceramic candle jar</li> <li>Suitable for use in hotel, house, etc.</li> <li>This eco-friendly.</li> <li>Meet FDA test; ASTM; CA 65 test</li> </ol> |

#### **Usage of Product**

- 1. Ceramic canlde holders can be used in wedding decoration, home decoration, party,banquet ect,
- 2. This candle container is very great as a gorgeous centerpiece for an event
- 3. The pottery candle jars can decorate your indoors and outdoors with this delicated rose figure glass candle holder.
- 4. The ceramic candle vessel is wonderful gift as housewarmings and other events.