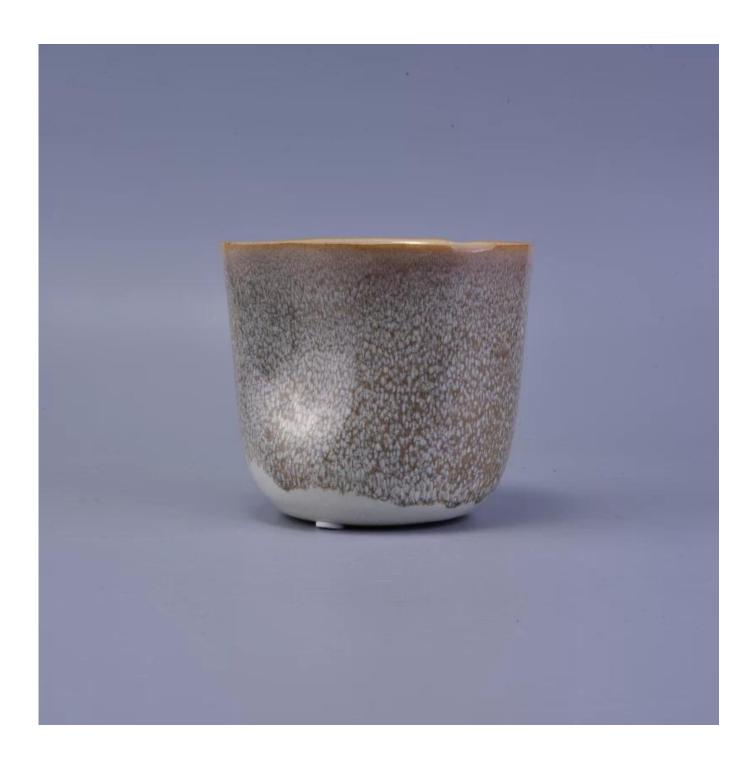

### 27oz ceramic candle jar

| Item number.             | SGHY16122014                                                                                                                                                                                  |
|--------------------------|-----------------------------------------------------------------------------------------------------------------------------------------------------------------------------------------------|
| Material                 | Ceramic                                                                                                                                                                                       |
| Craft                    | hand made fancy glaze ceramic candle holder                                                                                                                                                   |
| Samples time             | 1. 5 days if there is a form and size of the ceramic                                                                                                                                          |
|                          | 2. 15 days, if you need a new shape and size ceramic                                                                                                                                          |
| Product Capacity         | 500,000 ~ 1,000,000 pieces per month                                                                                                                                                          |
| The Features of products | <ol> <li>Hand made transmutation glaze red ceramic candle jar</li> <li>Suitable for use in hotel, house, etc.</li> <li>This eco-friendly.</li> <li>Meet FDA test; ASTM; CA 65 test</li> </ol> |

#### **Usage of Product**

- 1. Ceramic canlde holders can be used in wedding decoration, home decoration, party,banquet ect,
- 2. This candle container is very great as a gorgeous centerpiece for an event
- 3. The pottery candle jars can decorate your indoors and outdoors with this delicated rose figure glass candle holder.
- 4. The ceramic candle vessel is wonderful gift as housewarmings and other events.