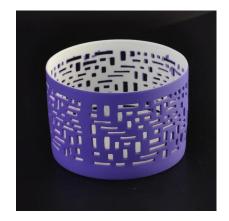

Ceramic candle holders wholesale

Hollowed-out ceramic tealight holder

Colored votive candle holder