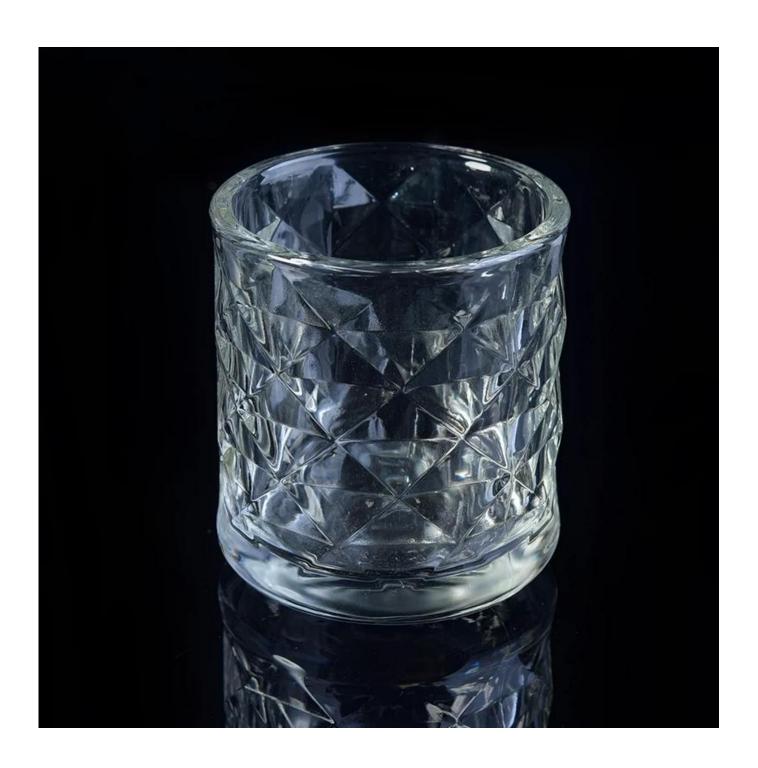

## 275ml transparent diamond glass candle jar wholesale

| Product Item         | SGML17081213                                                                                                                                                                                                                                      |
|----------------------|---------------------------------------------------------------------------------------------------------------------------------------------------------------------------------------------------------------------------------------------------|
| Product<br>Dimension | Top dia: 80mm Bottom dia: 80mm Height: 90mm Weight: 327 g Capacity: 275ml                                                                                                                                                                         |
| Processing Way       | 275ml transparent diamond glass candle jar wholesale                                                                                                                                                                                              |
| Deep Processing      | machine made crystal glass candle containers                                                                                                                                                                                                      |
| Min Qty              | 30000 units                                                                                                                                                                                                                                       |
| Product Features     | <ol> <li>diamond glass candle holders</li> <li>glass candle holders for home fragrance</li> <li>Outdoor glass candle jars</li> <li>as a gift for friend,family,etc.</li> <li>used for birthday party,wedding,and other room decoration</li> </ol> |
| Test                 | Pass ASTM test/anneling test                                                                                                                                                                                                                      |