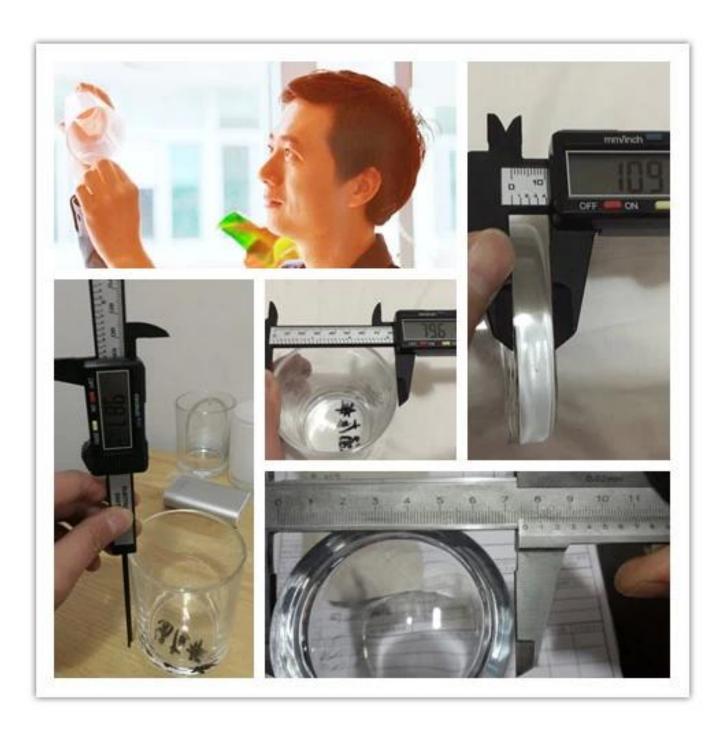

## 275ml transparent diamond glass candle jar wholesale

| Product Item         | SGML17081213                                                                                                                                                                                                                                      |
|----------------------|---------------------------------------------------------------------------------------------------------------------------------------------------------------------------------------------------------------------------------------------------|
| Product<br>Dimension | Top dia: 80mm Bottom dia: 80mm Height: 90mm Weight: 327 g Capacity: 275ml                                                                                                                                                                         |
| Processing Way       | 275ml transparent diamond glass candle jar wholesale                                                                                                                                                                                              |
| Deep Processing      | machine made crystal glass candle containers                                                                                                                                                                                                      |
| Min Qty              | 30000 units                                                                                                                                                                                                                                       |
| Product Features     | <ol> <li>diamond glass candle holders</li> <li>glass candle holders for home fragrance</li> <li>Outdoor glass candle jars</li> <li>as a gift for friend,family,etc.</li> <li>used for birthday party,wedding,and other room decoration</li> </ol> |
| Test                 | Pass ASTM test/anneling test                                                                                                                                                                                                                      |