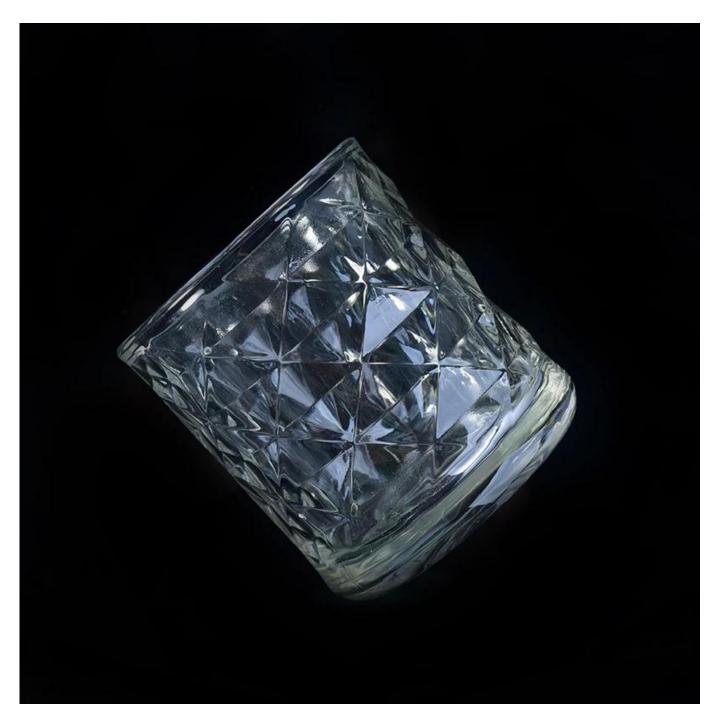

## 275ml transparent diamond glass candle jar wholesale

| Product Item         | SGML17081213                                                                                                                                                                                                                                      |
|----------------------|---------------------------------------------------------------------------------------------------------------------------------------------------------------------------------------------------------------------------------------------------|
| Product<br>Dimension | Top dia: 80mm Bottom dia: 80mm Height: 90mm Weight: 327 g Capacity: 275ml                                                                                                                                                                         |
| Processing Way       | 275ml transparent diamond glass candle jar wholesale                                                                                                                                                                                              |
| Deep Processing      | machine made crystal glass candle containers                                                                                                                                                                                                      |
| Min Qty              | 30000 units                                                                                                                                                                                                                                       |
| Product Features     | <ol> <li>diamond glass candle holders</li> <li>glass candle holders for home fragrance</li> <li>Outdoor glass candle jars</li> <li>as a gift for friend,family,etc.</li> <li>used for birthday party,wedding,and other room decoration</li> </ol> |
| Test                 | Pass ASTM test/anneling test                                                                                                                                                                                                                      |