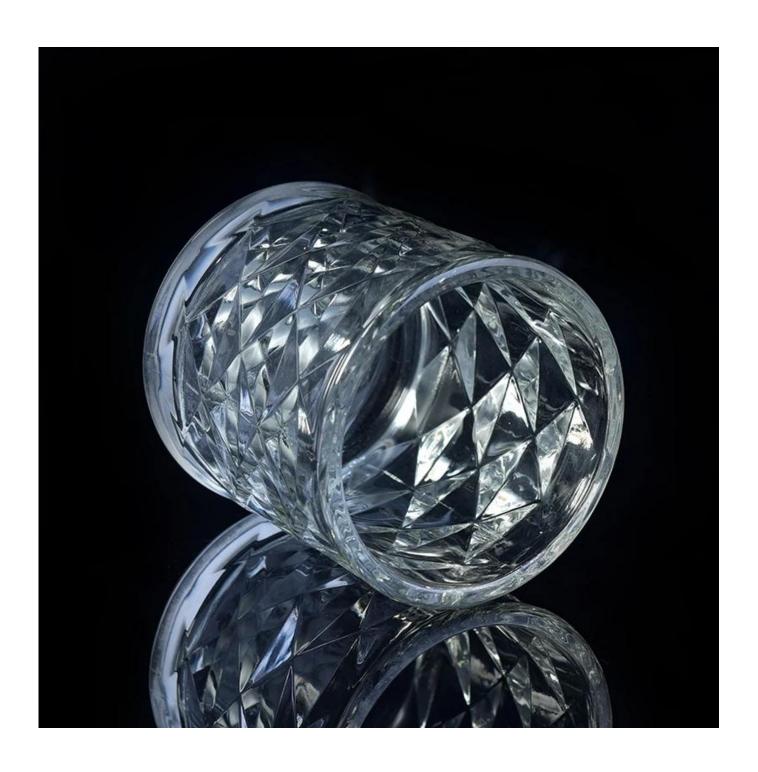

## 275ml transparent diamond glass candle jar wholesale

| Product Item         | SGML17081213                                                                                                                                                                                                                                      |
|----------------------|---------------------------------------------------------------------------------------------------------------------------------------------------------------------------------------------------------------------------------------------------|
| Product<br>Dimension | Top dia: 80mm Bottom dia: 80mm Height: 90mm Weight: 327 g Capacity: 275ml                                                                                                                                                                         |
| Processing Way       | 275ml transparent diamond glass candle jar wholesale                                                                                                                                                                                              |
| Deep Processing      | machine made crystal glass candle containers                                                                                                                                                                                                      |
| Min Qty              | 30000 units                                                                                                                                                                                                                                       |
| Product Features     | <ol> <li>diamond glass candle holders</li> <li>glass candle holders for home fragrance</li> <li>Outdoor glass candle jars</li> <li>as a gift for friend,family,etc.</li> <li>used for birthday party,wedding,and other room decoration</li> </ol> |
| Test                 | Pass ASTM test/anneling test                                                                                                                                                                                                                      |