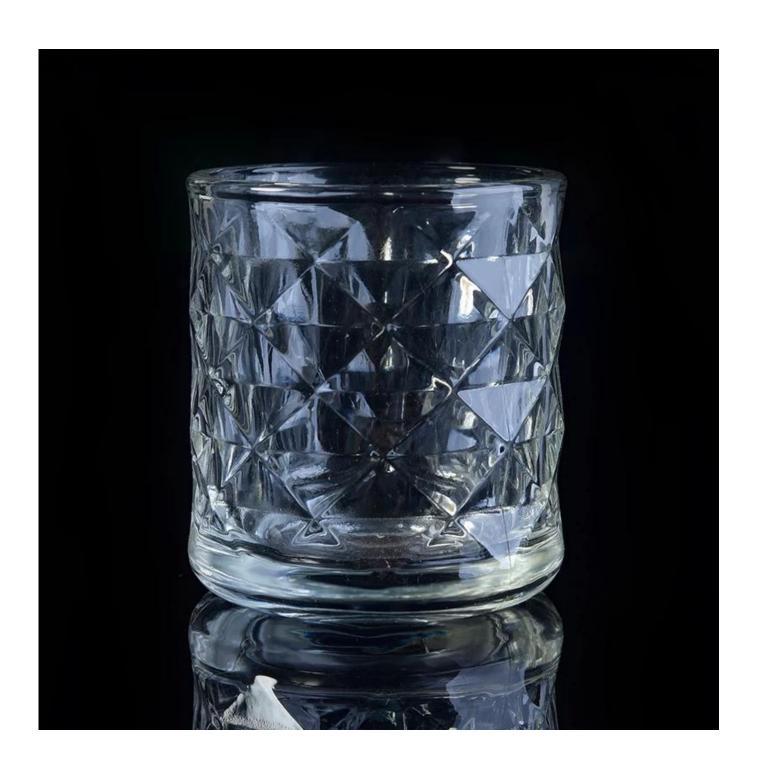

## 275ml transparent diamond glass candle jar wholesale

| Product Item         | SGML17081213                                                                                                                                                                                                                                      |
|----------------------|---------------------------------------------------------------------------------------------------------------------------------------------------------------------------------------------------------------------------------------------------|
| Product<br>Dimension | Top dia: 80mm Bottom dia: 80mm Height: 90mm Weight: 327 g Capacity: 275ml                                                                                                                                                                         |
| Processing Way       | 275ml transparent diamond glass candle jar wholesale                                                                                                                                                                                              |
| Deep Processing      | machine made crystal glass candle containers                                                                                                                                                                                                      |
| Min Qty              | 30000 units                                                                                                                                                                                                                                       |
| Product Features     | <ol> <li>diamond glass candle holders</li> <li>glass candle holders for home fragrance</li> <li>Outdoor glass candle jars</li> <li>as a gift for friend,family,etc.</li> <li>used for birthday party,wedding,and other room decoration</li> </ol> |
| Test                 | Pass ASTM test/anneling test                                                                                                                                                                                                                      |