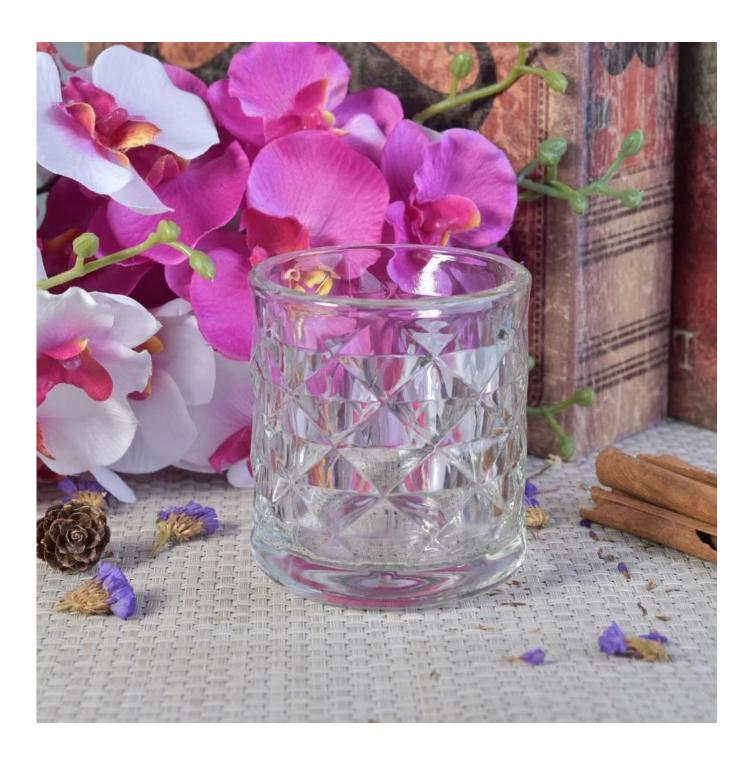

## 275ml transparent diamond glass candle jar wholesale

| Product Item         | SGML17081213                                                                                                                                                                                                                                      |
|----------------------|---------------------------------------------------------------------------------------------------------------------------------------------------------------------------------------------------------------------------------------------------|
| Product<br>Dimension | Top dia: 80mm Bottom dia: 80mm Height: 90mm Weight: 327 g Capacity: 275ml                                                                                                                                                                         |
| Processing Way       | 275ml transparent diamond glass candle jar wholesale                                                                                                                                                                                              |
| Deep Processing      | machine made crystal glass candle containers                                                                                                                                                                                                      |
| Min Qty              | 30000 units                                                                                                                                                                                                                                       |
| Product Features     | <ol> <li>diamond glass candle holders</li> <li>glass candle holders for home fragrance</li> <li>Outdoor glass candle jars</li> <li>as a gift for friend,family,etc.</li> <li>used for birthday party,wedding,and other room decoration</li> </ol> |
| Test                 | Pass ASTM test/anneling test                                                                                                                                                                                                                      |