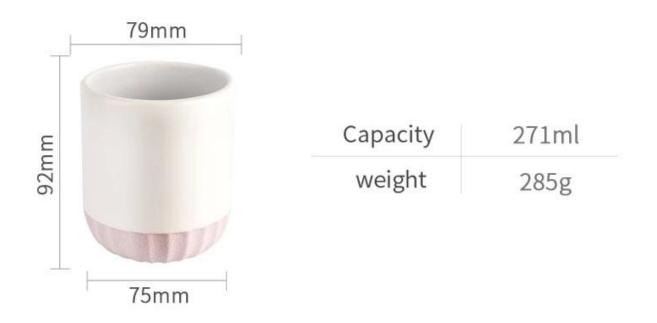

## product description

| product<br>name   | 271ml porcelain wholesales candle jars home decor weddin <u>g ceramic candle</u><br><u>holder</u> with lid           |
|-------------------|----------------------------------------------------------------------------------------------------------------------|
| Sample<br>time    | <ol> <li>5 days if there is glass shape and size</li> <li>15 days, if you need new shapes and sizes glass</li> </ol> |
| Measure           | Item No.:SGMK21102719<br>Top dia: 79mm<br>Bottom dia: 75mm<br>Height: 92mm<br>Weight: 285g<br>Capacity: 271ml        |
| Packing           | Normal packing,Individual gift box, PVC box, window box, color box, white box, etc                                   |
| Delivery<br>time  | Within 35 days after the sample and order confirmed                                                                  |
| Payment<br>term   | 30% deposit by T/T in advance and the balance against the copy of B/L                                                |
| Shipment          | By sea,by air,by Express and your shipping agent is acceptable                                                       |
| Usage<br>Occasion | Home decor,Wedding Decoration,Wedding Favors,Decoration enhancement,                                                 |