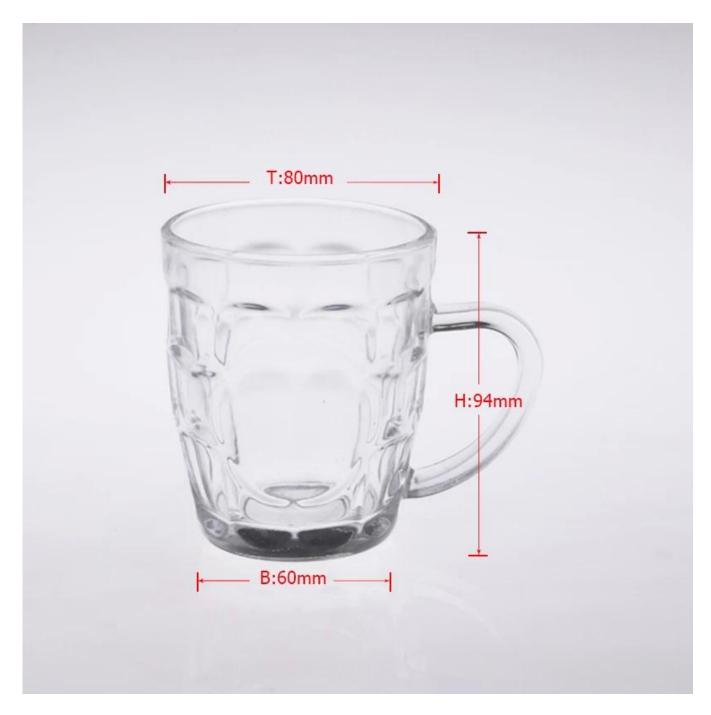

## **Product Details:**

| Item No.         | SGQLZB01-150                                                               |
|------------------|----------------------------------------------------------------------------|
| Material         | High white glass                                                           |
| Process          | Machine made                                                               |
| Samples time     | 1. 5 days if at exist shaped and size of glass                             |
|                  | 2. 15 days if need new shape or size of glass                              |
| Packing          | Normal packing,4 pcs into inner box, 48 pcs per carton                     |
| Product Capacity | 500,000~1,000,000 pcs per month                                            |
| Delivery time    | Within 35 days after the sample and order confirmed                        |
| Payment terms    | 30% deposit by T/T in advance and the balance against the copy of B/L      |
| Shipment         | By sea, by air, by Express and your shipping agent is acceptable           |
|                  | 1. Machine made <b>drinking glass</b> with high quality                    |
| Product Features | 2. Suitable for used in hotel, home, etc.                                  |
|                  | 3. It is eco-friendly                                                      |
|                  | 4. Meet CE & FDA test & CA 65 test                                         |
|                  | 1. Different designs and sizes for choice                                  |
|                  | 2 .Any color painted, frost, electroplate, pattern laser carver processing |
| For your choices | 3. Special package like shrink wrap, color gift box, white gift box etc.   |
|                  | 4. We have exclusive workers for quality control                           |
|                  | 5. We have professional workshop and warehouse to ensure the delivery time |
|                  |                                                                            |

## **Product Photo:**