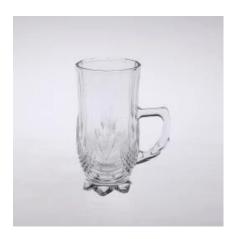

## **Product Photo:**

## **Product Details:**

| Item No.         | SGQLZB01-150                                                               |
|------------------|----------------------------------------------------------------------------|
| Material         | High white glass                                                           |
| Process          | Machine made                                                               |
| Samples time     | 1. 5 days if at exist shaped and size of glass                             |
|                  | 2. 15 days if need new shape or size of glass                              |
| Packing          | Normal packing,4 pcs into inner box, 48 pcs per carton                     |
| Product Capacity | 500,000~1,000,000 pcs per month                                            |
| Delivery time    | Within 35 days after the sample and order confirmed                        |
| Payment terms    | 30% deposit by T/T in advance and the balance against the copy of B/L      |
| Shipment         | By sea, by air, by Express and your shipping agent is acceptable           |
|                  | 1. Machine made <b>drinking glass</b> with high quality                    |
| Product Features | 2. Suitable for used in hotel, home, etc.                                  |
|                  | 3. It is eco-friendly                                                      |
|                  | 4. Meet CE & FDA test & CA 65 test                                         |
|                  | 1. Different designs and sizes for choice                                  |
|                  | 2 .Any color painted, frost, electroplate, pattern laser carver processing |
| For your choices | 3. Special package like shrink wrap, color gift box, white gift box etc.   |
|                  | 4. We have exclusive workers for quality control                           |
|                  | 5. We have professional workshop and warehouse to ensure the delivery time |
|                  |                                                                            |