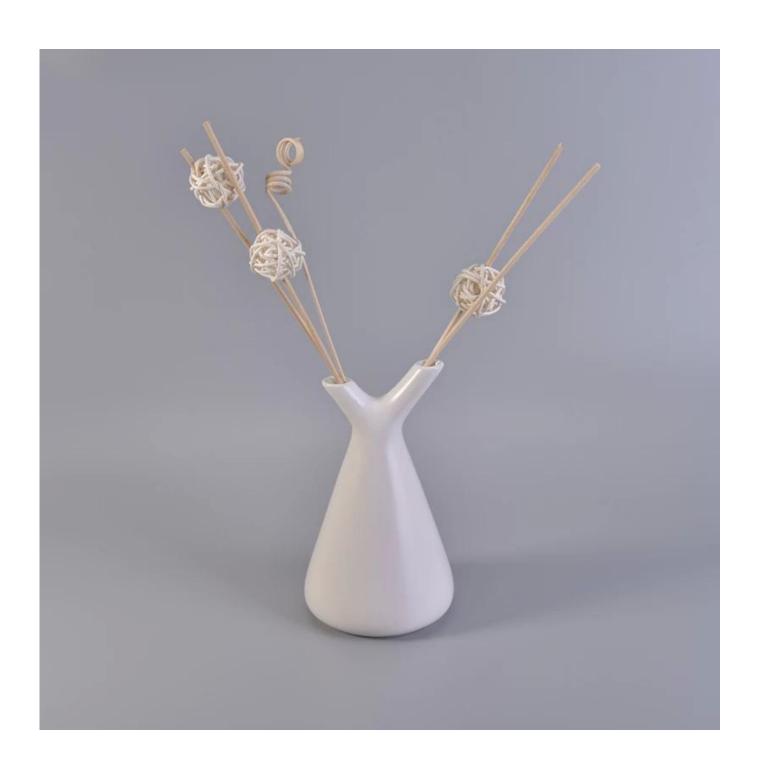

## 270ml White Glazed Ceramic Aromatic Diffuse Bottle with Deer Horn Shaped 2 Openings

| Product Details   |                                                                                  |
|-------------------|----------------------------------------------------------------------------------|
|                   |                                                                                  |
| Material          | ceramic                                                                          |
| Crafts            | Hand made ceramic diffuser bottle                                                |
| Sampling time     | 1. Existing products, sample time 1-3 days                                       |
|                   | 2. If we need to re-make the samples, then sampling time would be 10-15          |
|                   | days.                                                                            |
| Package           | General packaging, 48 / Carton                                                   |
| Capacity          | 50,000 to 100,000 / month                                                        |
| Delivery Time     | 35 days after sample and order confirmation                                      |
| Payment Terms     | T / T 30% down payment, pay the balance due to see a copy of the bill of         |
|                   | lading                                                                           |
| Transport         | Maritime transport, air transport, international express delivery; guests        |
|                   | designated freight forwarding                                                    |
|                   | 1. Hand made diffuser bottle                                                     |
|                   | 2. Can be used in hotels, home,bar,etc                                           |
| Product Features  | 3. Environmental material                                                        |
|                   | 4. FDA test, CA65 test                                                           |
|                   | 1. satisfy your different design and size                                        |
|                   | 2. Any color of paint, frosting, electroplating, laser engraving can be done     |
| For you to choose | 3. provide special packaging such as shrink film, color gift box, white gift box |
|                   | 4. We have a dedicated quality control team to control product quality           |
|                   | 5. We have professional production bases and warehouses to ensure delivery       |