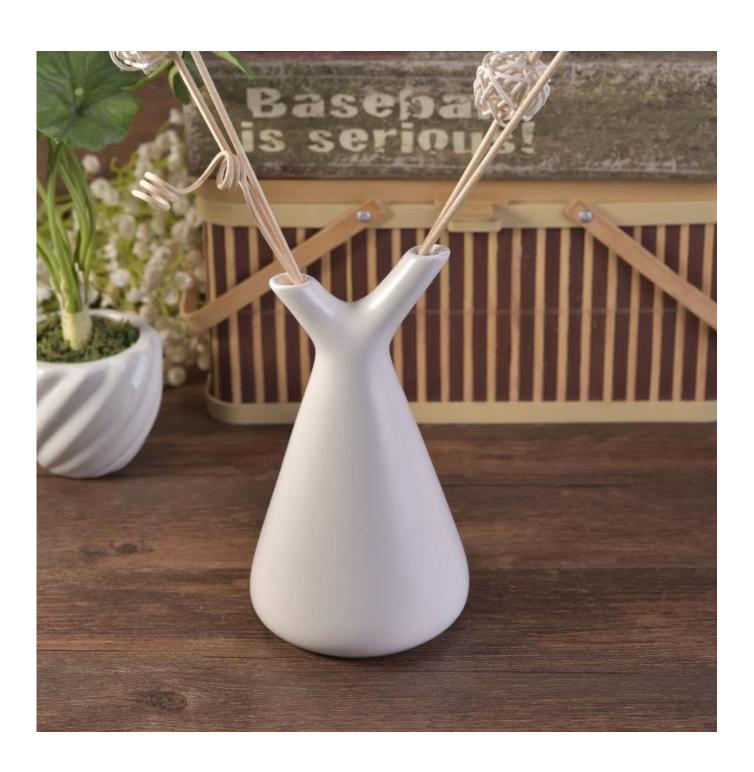

## 270ml White Glazed Ceramic Aromatic Diffuse Bottle with Deer Horn Shaped 2 Openings

| Product Details   |                                                                                  |
|-------------------|----------------------------------------------------------------------------------|
|                   |                                                                                  |
| Material          | ceramic                                                                          |
| Crafts            | Hand made ceramic diffuser bottle                                                |
| Sampling time     | 1. Existing products, sample time 1-3 days                                       |
|                   | 2. If we need to re-make the samples, then sampling time would be 10-15          |
|                   | days.                                                                            |
| Package           | General packaging, 48 / Carton                                                   |
| Capacity          | 50,000 to 100,000 / month                                                        |
| Delivery Time     | 35 days after sample and order confirmation                                      |
| Payment Terms     | T / T 30% down payment, pay the balance due to see a copy of the bill of         |
|                   | lading                                                                           |
| Transport         | Maritime transport, air transport, international express delivery; guests        |
|                   | designated freight forwarding                                                    |
|                   | 1. Hand made diffuser bottle                                                     |
|                   | 2. Can be used in hotels, home,bar,etc                                           |
| Product Features  | 3. Environmental material                                                        |
|                   | 4. FDA test, CA65 test                                                           |
|                   | 1. satisfy your different design and size                                        |
|                   | 2. Any color of paint, frosting, electroplating, laser engraving can be done     |
| For you to choose | 3. provide special packaging such as shrink film, color gift box, white gift box |
|                   | 4. We have a dedicated quality control team to control product quality           |
|                   | 5. We have professional production bases and warehouses to ensure delivery       |