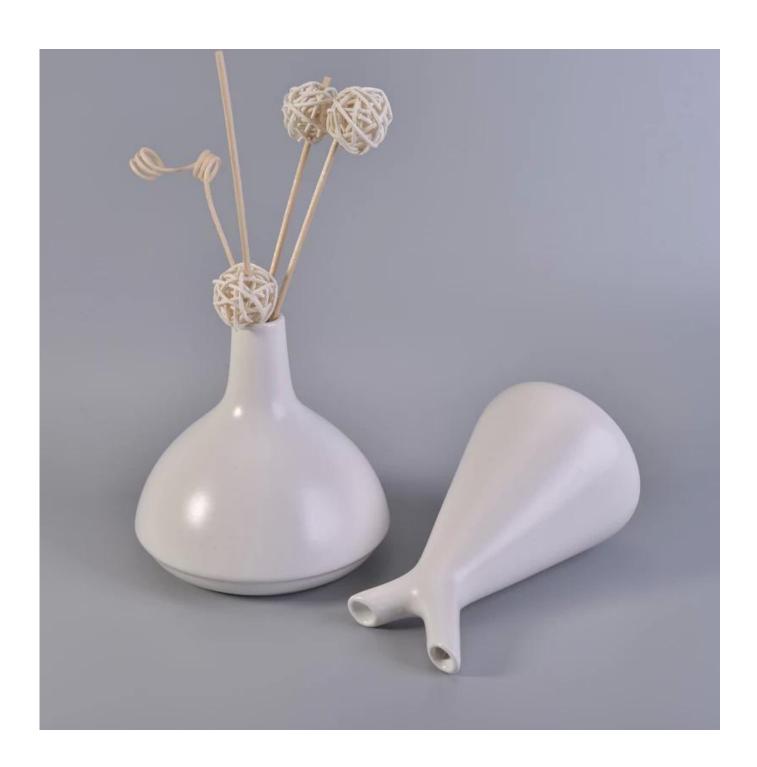

## 270ml White Glazed Ceramic Aromatic Diffuse Bottle with Deer Horn Shaped 2 Openings

| Product Details   |                                                                                  |
|-------------------|----------------------------------------------------------------------------------|
|                   |                                                                                  |
| Material          | ceramic                                                                          |
| Crafts            | Hand made ceramic diffuser bottle                                                |
| Sampling time     | 1. Existing products, sample time 1-3 days                                       |
|                   | 2. If we need to re-make the samples, then sampling time would be 10-15          |
|                   | days.                                                                            |
| Package           | General packaging, 48 / Carton                                                   |
| Capacity          | 50,000 to 100,000 / month                                                        |
| Delivery Time     | 35 days after sample and order confirmation                                      |
| Payment Terms     | T / T 30% down payment, pay the balance due to see a copy of the bill of         |
|                   | lading                                                                           |
| Transport         | Maritime transport, air transport, international express delivery; guests        |
|                   | designated freight forwarding                                                    |
|                   | 1. Hand made diffuser bottle                                                     |
|                   | 2. Can be used in hotels, home,bar,etc                                           |
| Product Features  | 3. Environmental material                                                        |
|                   | 4. FDA test, CA65 test                                                           |
|                   | 1. satisfy your different design and size                                        |
|                   | 2. Any color of paint, frosting, electroplating, laser engraving can be done     |
| For you to choose | 3. provide special packaging such as shrink film, color gift box, white gift box |
|                   | 4. We have a dedicated quality control team to control product quality           |
|                   | 5. We have professional production bases and warehouses to ensure delivery       |