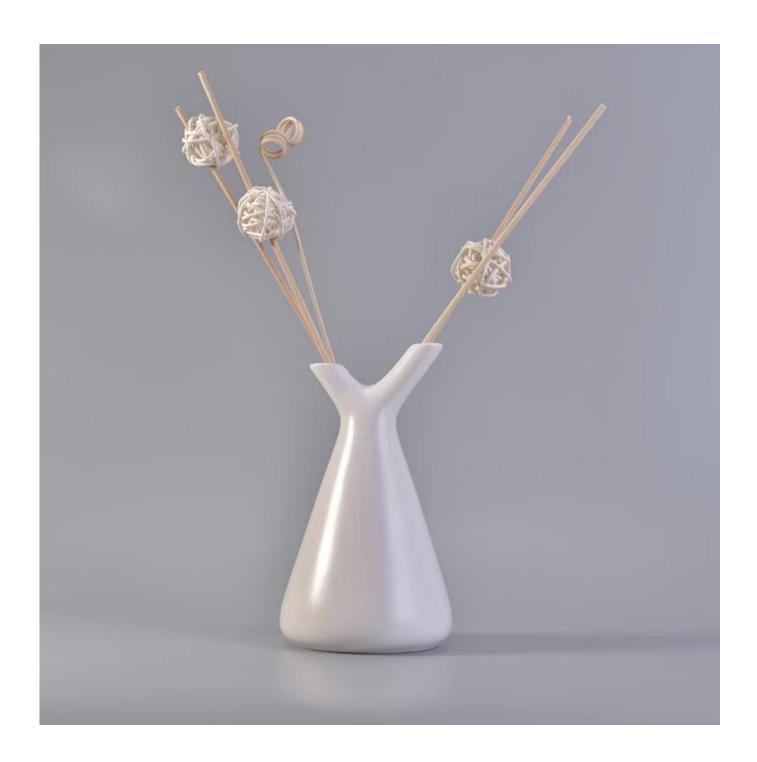

## 270ml White Glazed Ceramic Aromatic Diffuse Bottle with Deer Horn Shaped 2 Openings

| Product Details   |                                                                                  |
|-------------------|----------------------------------------------------------------------------------|
|                   |                                                                                  |
| Material          | ceramic                                                                          |
| Crafts            | Hand made ceramic diffuser bottle                                                |
| Sampling time     | 1. Existing products, sample time 1-3 days                                       |
|                   | 2. If we need to re-make the samples, then sampling time would be 10-15          |
|                   | days.                                                                            |
| Package           | General packaging, 48 / Carton                                                   |
| Capacity          | 50,000 to 100,000 / month                                                        |
| Delivery Time     | 35 days after sample and order confirmation                                      |
| Payment Terms     | T / T 30% down payment, pay the balance due to see a copy of the bill of         |
|                   | lading                                                                           |
| Transport         | Maritime transport, air transport, international express delivery; guests        |
|                   | designated freight forwarding                                                    |
|                   | 1. Hand made diffuser bottle                                                     |
|                   | 2. Can be used in hotels, home,bar,etc                                           |
| Product Features  | 3. Environmental material                                                        |
|                   | 4. FDA test, CA65 test                                                           |
|                   | 1. satisfy your different design and size                                        |
|                   | 2. Any color of paint, frosting, electroplating, laser engraving can be done     |
| For you to choose | 3. provide special packaging such as shrink film, color gift box, white gift box |
|                   | 4. We have a dedicated quality control team to control product quality           |
|                   | 5. We have professional production bases and warehouses to ensure delivery       |