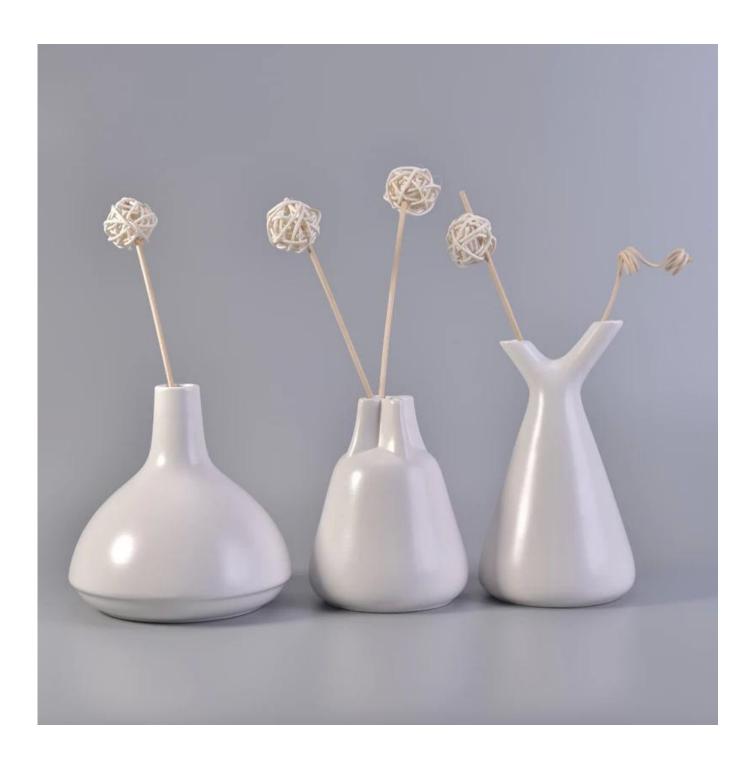

## 270ml White Glazed Ceramic Aromatic Diffuse Bottle with Deer Horn Shaped 2 Openings

| Product Details   |                                                                                  |
|-------------------|----------------------------------------------------------------------------------|
|                   |                                                                                  |
| Material          | ceramic                                                                          |
| Crafts            | Hand made ceramic diffuser bottle                                                |
| Sampling time     | 1. Existing products, sample time 1-3 days                                       |
|                   | 2. If we need to re-make the samples, then sampling time would be 10-15          |
|                   | days.                                                                            |
| Package           | General packaging, 48 / Carton                                                   |
| Capacity          | 50,000 to 100,000 / month                                                        |
| Delivery Time     | 35 days after sample and order confirmation                                      |
| Payment Terms     | T / T 30% down payment, pay the balance due to see a copy of the bill of         |
|                   | lading                                                                           |
| Transport         | Maritime transport, air transport, international express delivery; guests        |
|                   | designated freight forwarding                                                    |
|                   | 1. Hand made diffuser bottle                                                     |
|                   | 2. Can be used in hotels, home,bar,etc                                           |
| Product Features  | 3. Environmental material                                                        |
|                   | 4. FDA test, CA65 test                                                           |
|                   | 1. satisfy your different design and size                                        |
|                   | 2. Any color of paint, frosting, electroplating, laser engraving can be done     |
| For you to choose | 3. provide special packaging such as shrink film, color gift box, white gift box |
|                   | 4. We have a dedicated quality control team to control product quality           |
|                   | 5. We have professional production bases and warehouses to ensure delivery       |