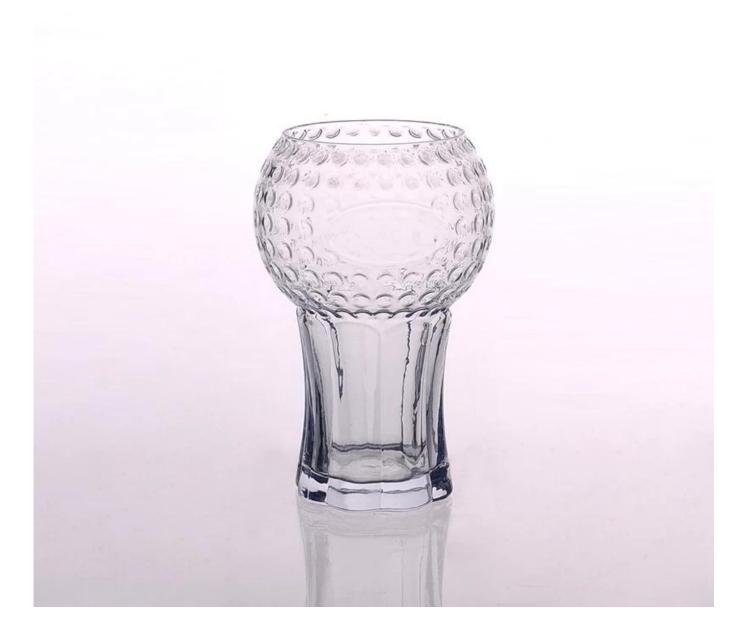

# 270mL High Quality Glass Tumbler Beverage Glass

| All Control Co |                                                                                                                                                                                                                                                                                                                                                                         |
|--------------------------------------------------------------------------------------------------------------------------------------------------------------------------------------------------------------------------------------------------------------------------------------------------------------------------------------------------------------------------------------------------------------------------------------------------------------------------------------------------------------------------------------------------------------------------------------------------------------------------------------------------------------------------------------------------------------------------------------------------------------------------------------------------------------------------------------------------------------------------------------------------------------------------------------------------------------------------------------------------------------------------------------------------------------------------------------------------------------------------------------------------------------------------------------------------------------------------------------------------------------------------------------------------------------------------------------------------------------------------------------------------------------------------------------------------------------------------------------------------------------------------------------------------------------------------------------------------------------------------------------------------------------------------------------------------------------------------------------------------------------------------------------------------------------------------------------------------------------------------------------------------------------------------------------------------------------------------------------------------------------------------------------------------------------------------------------------------------------------------------|-------------------------------------------------------------------------------------------------------------------------------------------------------------------------------------------------------------------------------------------------------------------------------------------------------------------------------------------------------------------------|
| Product Detai                                                                                                                                                                                                                                                                                                                                                                                                                                                                                                                                                                                                                                                                                                                                                                                                                                                                                                                                                                                                                                                                                                                                                                                                                                                                                                                                                                                                                                                                                                                                                                                                                                                                                                                                                                                                                                                                                                                                                                                                                                                                                                                  | ls                                                                                                                                                                                                                                                                                                                                                                      |
| ltem number.                                                                                                                                                                                                                                                                                                                                                                                                                                                                                                                                                                                                                                                                                                                                                                                                                                                                                                                                                                                                                                                                                                                                                                                                                                                                                                                                                                                                                                                                                                                                                                                                                                                                                                                                                                                                                                                                                                                                                                                                                                                                                                                   | SG15021232                                                                                                                                                                                                                                                                                                                                                              |
| Material                                                                                                                                                                                                                                                                                                                                                                                                                                                                                                                                                                                                                                                                                                                                                                                                                                                                                                                                                                                                                                                                                                                                                                                                                                                                                                                                                                                                                                                                                                                                                                                                                                                                                                                                                                                                                                                                                                                                                                                                                                                                                                                       | High white glass                                                                                                                                                                                                                                                                                                                                                        |
| Craft & Deep processing                                                                                                                                                                                                                                                                                                                                                                                                                                                                                                                                                                                                                                                                                                                                                                                                                                                                                                                                                                                                                                                                                                                                                                                                                                                                                                                                                                                                                                                                                                                                                                                                                                                                                                                                                                                                                                                                                                                                                                                                                                                                                                        | Machine blown & pressed                                                                                                                                                                                                                                                                                                                                                 |
| Sample time                                                                                                                                                                                                                                                                                                                                                                                                                                                                                                                                                                                                                                                                                                                                                                                                                                                                                                                                                                                                                                                                                                                                                                                                                                                                                                                                                                                                                                                                                                                                                                                                                                                                                                                                                                                                                                                                                                                                                                                                                                                                                                                    | <ol> <li>5 days if there is a form and size of the glass candle holder.</li> <li>15 days, if you need a new shape and size of the glass candle holder.</li> </ol>                                                                                                                                                                                                       |
| Cautions                                                                                                                                                                                                                                                                                                                                                                                                                                                                                                                                                                                                                                                                                                                                                                                                                                                                                                                                                                                                                                                                                                                                                                                                                                                                                                                                                                                                                                                                                                                                                                                                                                                                                                                                                                                                                                                                                                                                                                                                                                                                                                                       | <ol> <li>Beer, red wine, white wine, beverage or hot water not be too full.</li> <li>To avoid to hurt your children's hand, please put it in the place where they can't reach.</li> <li>Avoid dropping ,Collision and strong impact.</li> <li>Not available for microwave oven.</li> <li>To prevent it from cracking, do not put it over open fire directly.</li> </ol> |
| The Features of products                                                                                                                                                                                                                                                                                                                                                                                                                                                                                                                                                                                                                                                                                                                                                                                                                                                                                                                                                                                                                                                                                                                                                                                                                                                                                                                                                                                                                                                                                                                                                                                                                                                                                                                                                                                                                                                                                                                                                                                                                                                                                                       | <ol> <li>High quality <u>drinking glass</u>.</li> <li>Eco-friendly.</li> <li>Pass FDA test,IS09001:2008</li> <li>Customization service.</li> </ol>                                                                                                                                                                                                                      |