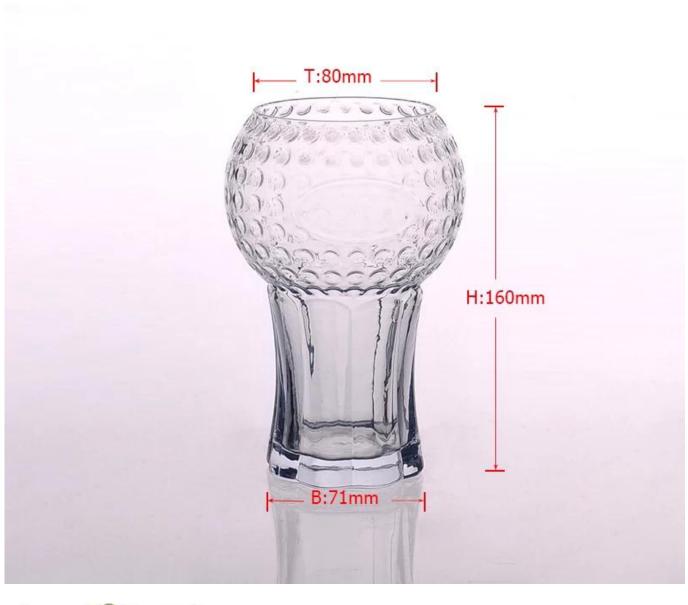

# 270mL High Quality Glass Tumbler Beverage Glass

| All Control Co |                                                                                                                                                                                                                                                                                                                                                                         |
|--------------------------------------------------------------------------------------------------------------------------------------------------------------------------------------------------------------------------------------------------------------------------------------------------------------------------------------------------------------------------------------------------------------------------------------------------------------------------------------------------------------------------------------------------------------------------------------------------------------------------------------------------------------------------------------------------------------------------------------------------------------------------------------------------------------------------------------------------------------------------------------------------------------------------------------------------------------------------------------------------------------------------------------------------------------------------------------------------------------------------------------------------------------------------------------------------------------------------------------------------------------------------------------------------------------------------------------------------------------------------------------------------------------------------------------------------------------------------------------------------------------------------------------------------------------------------------------------------------------------------------------------------------------------------------------------------------------------------------------------------------------------------------------------------------------------------------------------------------------------------------------------------------------------------------------------------------------------------------------------------------------------------------------------------------------------------------------------------------------------------------|-------------------------------------------------------------------------------------------------------------------------------------------------------------------------------------------------------------------------------------------------------------------------------------------------------------------------------------------------------------------------|
| Product Detai                                                                                                                                                                                                                                                                                                                                                                                                                                                                                                                                                                                                                                                                                                                                                                                                                                                                                                                                                                                                                                                                                                                                                                                                                                                                                                                                                                                                                                                                                                                                                                                                                                                                                                                                                                                                                                                                                                                                                                                                                                                                                                                  | ls                                                                                                                                                                                                                                                                                                                                                                      |
| ltem number.                                                                                                                                                                                                                                                                                                                                                                                                                                                                                                                                                                                                                                                                                                                                                                                                                                                                                                                                                                                                                                                                                                                                                                                                                                                                                                                                                                                                                                                                                                                                                                                                                                                                                                                                                                                                                                                                                                                                                                                                                                                                                                                   | SG15021232                                                                                                                                                                                                                                                                                                                                                              |
| Material                                                                                                                                                                                                                                                                                                                                                                                                                                                                                                                                                                                                                                                                                                                                                                                                                                                                                                                                                                                                                                                                                                                                                                                                                                                                                                                                                                                                                                                                                                                                                                                                                                                                                                                                                                                                                                                                                                                                                                                                                                                                                                                       | High white glass                                                                                                                                                                                                                                                                                                                                                        |
| Craft & Deep processing                                                                                                                                                                                                                                                                                                                                                                                                                                                                                                                                                                                                                                                                                                                                                                                                                                                                                                                                                                                                                                                                                                                                                                                                                                                                                                                                                                                                                                                                                                                                                                                                                                                                                                                                                                                                                                                                                                                                                                                                                                                                                                        | Machine blown & pressed                                                                                                                                                                                                                                                                                                                                                 |
| Sample time                                                                                                                                                                                                                                                                                                                                                                                                                                                                                                                                                                                                                                                                                                                                                                                                                                                                                                                                                                                                                                                                                                                                                                                                                                                                                                                                                                                                                                                                                                                                                                                                                                                                                                                                                                                                                                                                                                                                                                                                                                                                                                                    | <ol> <li>5 days if there is a form and size of the glass candle holder.</li> <li>15 days, if you need a new shape and size of the glass candle holder.</li> </ol>                                                                                                                                                                                                       |
| Cautions                                                                                                                                                                                                                                                                                                                                                                                                                                                                                                                                                                                                                                                                                                                                                                                                                                                                                                                                                                                                                                                                                                                                                                                                                                                                                                                                                                                                                                                                                                                                                                                                                                                                                                                                                                                                                                                                                                                                                                                                                                                                                                                       | <ol> <li>Beer, red wine, white wine, beverage or hot water not be too full.</li> <li>To avoid to hurt your children's hand, please put it in the place where they can't reach.</li> <li>Avoid dropping ,Collision and strong impact.</li> <li>Not available for microwave oven.</li> <li>To prevent it from cracking, do not put it over open fire directly.</li> </ol> |
| The Features of products                                                                                                                                                                                                                                                                                                                                                                                                                                                                                                                                                                                                                                                                                                                                                                                                                                                                                                                                                                                                                                                                                                                                                                                                                                                                                                                                                                                                                                                                                                                                                                                                                                                                                                                                                                                                                                                                                                                                                                                                                                                                                                       | <ol> <li>High quality <u>drinking glass</u>.</li> <li>Eco-friendly.</li> <li>Pass FDA test,IS09001:2008</li> <li>Customization service.</li> </ol>                                                                                                                                                                                                                      |