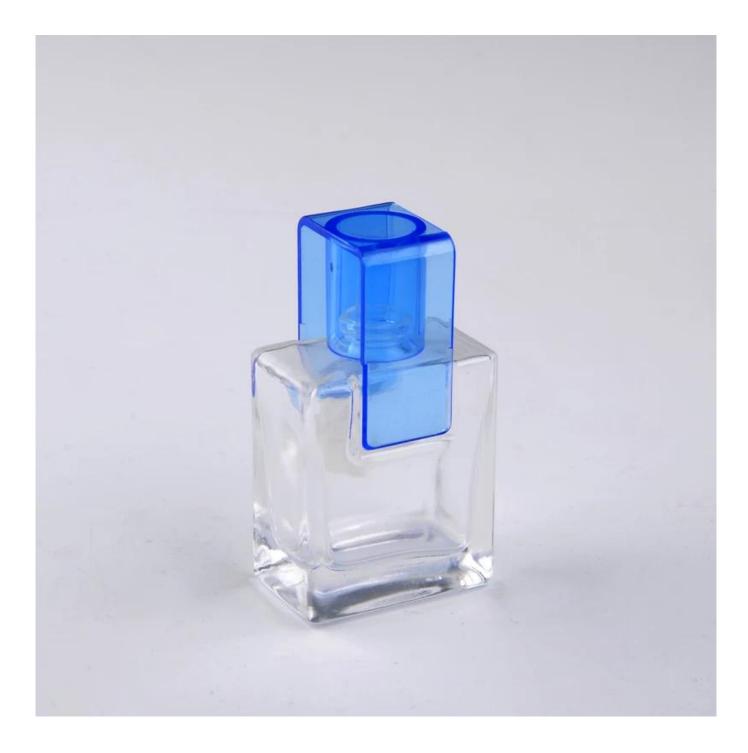

|
| Product Features | <ol> <li>Machine pressed ashtray</li> <li>Suitable for used in pub, hotel, restaurants, hotel,etc</li> <li>Professional Q/C for quality control.</li> <li>Competitive price and quality</li> <li>meet FDA test and food grade</li> </ol>                                                                                                                     |
| For your choices | <ol> <li>Any logo printing on the glass body.</li> <li>Any color painted, frost, electro plate, patterm laser carver for the finish;</li> <li>Special package like shrink wrap, color gift box, white gift box etc:</li> <li>Open new mould for the glass, wood, plastic or metal as you like</li> <li>Different size and shapes meet your needs.</li> </ol> |

#### **Product Show:**



# Package:

×

# **Factory show:**



### FAQ About us:

For more <u>perfume bottle</u> or any glassware

please visit our website: <a href="http://www.okcandle.com">www.okcandle.com</a>