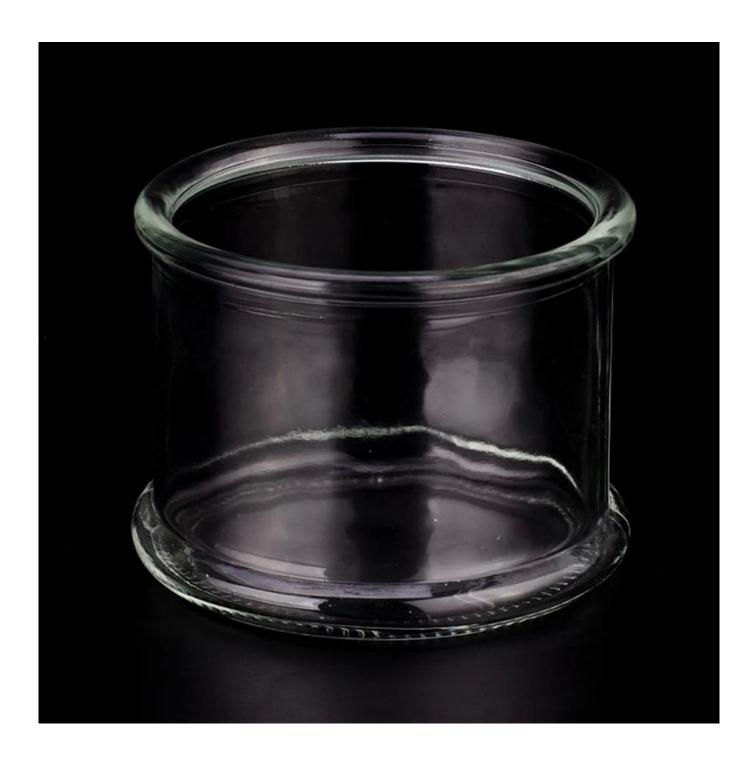

# product description

| product<br>name   | 26 oz Large capacity <b>glass candle jars</b> for wedding                                                                |
|-------------------|--------------------------------------------------------------------------------------------------------------------------|
| Sample<br>time    | 1. 5 days if there is glass shape and size 2. 15 days, if you need new shapes and sizes glass                            |
| Measure           | Item No.:SGHY23083108 Top dia: 122 mm Bottom dia: 124 mm Height: 93 mm Wall thickness:9 mm Weight: 462 g Capacity:752 ml |
| Packing           | Normal packing, Individual gift box, PVC box, window box, color box, white box, etc                                      |
| Delivery<br>time  | Within 35 days after the sample and order confirmed                                                                      |
| Payment<br>term   | 30% deposit by T/T in advance and the balance against the copy of B/L                                                    |
| Shipment          | By sea,by air,by Express and your shipping agent is acceptable                                                           |
| Usage<br>Occasion | Home decor,Wedding Decoration,Wedding Favors,Decoration enhancement,                                                     |

Composed of brilliantly clear glass, the outer walls of these <u>large glass candle</u> <u>jars</u> act as a window to display your gorgeous scented candles. 260Z capacity ensures that your candles will have ample space to burn, spreading wonderful scents throughout the room.

Large capacity design **glass candle jars** brilliantly displays colorful candles. Use your creative talents to make elegant centerpieces for weddings, dining tables or any area requiring beautiful candle lighting.