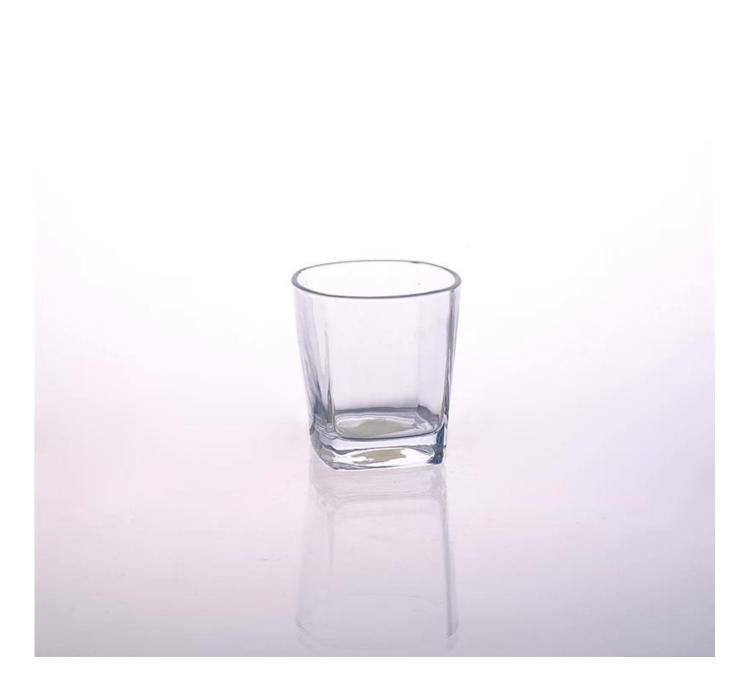

## 252ml In stocked square whiskey cup shot glasses

Package way: carboard divider or inner box or any of your request

Master carton quantity: 24pcs

Sample lead time: 5-7 days

Production lead time: 35 days

#### **Production Details**

| Size                        | Item NO.:SG309C-kk<br>Product Size[]<br>Top dia: 85mm<br>Bottom dia: 80mm<br>Height: 88mm<br>Capacity: 252ml<br>Weight: 298g<br>MOQ: Stock glass, small quantity available                                                                        |
|-----------------------------|---------------------------------------------------------------------------------------------------------------------------------------------------------------------------------------------------------------------------------------------------|
| Samples time                | <ol> <li>5 days if at exist shaped and size</li> <li>15 days if need new shape or size</li> </ol>                                                                                                                                                 |
| Packing<br>Product Capacity | Normal packing,Individual gift box, PVC box, window box, color box, white box, etc. 500,000~1,000,000 pcs per month                                                                                                                               |
| Delivery time               | Within 35 days after the sample and order confirmed                                                                                                                                                                                               |
| Payment terms               | 30% deposit by T/T in advance and the balance against the copy of B/L                                                                                                                                                                             |
| Shipment                    | By sea,by air,by Express and your shipping agent is acceptable                                                                                                                                                                                    |
| Product Features            | <ol> <li>Hand made ceramic candle jar</li> <li>Ceramic container suitable for used in pub, home, restaurants, hotel,etc</li> <li>Professional Q/C for quality control</li> <li>Competitive price and quality</li> <li>Soonest shipment</li> </ol> |
| For your choices            | 1. Any logo printing on the body<br>2.Any color painted,frost,electroplate, pattern laser carver for the finish                                                                                                                                   |