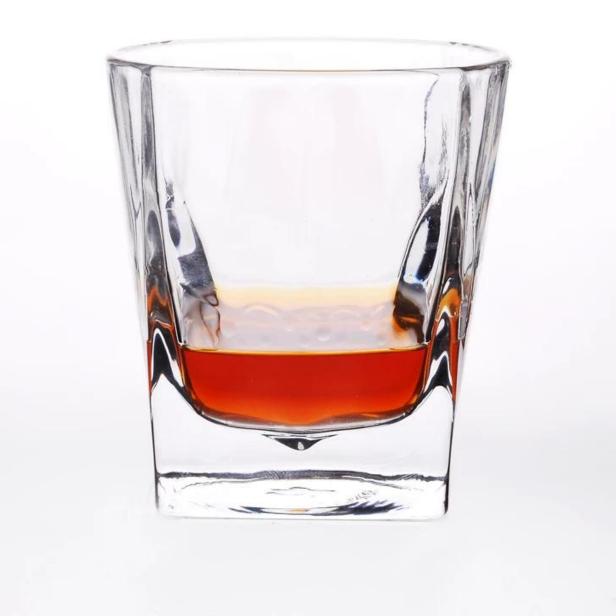

## 252ml In stocked square whiskey cup shot glasses

Package way: carboard divider or inner box or any of your request

Master carton quantity: 24pcs

Sample lead time: 5-7 days

Production lead time: 35 days

#### **Production Details**

| Size                        | Item NO.:SG309C-kk<br>Product Size[]<br>Top dia: 85mm<br>Bottom dia: 80mm<br>Height: 88mm<br>Capacity: 252ml<br>Weight: 298g<br>MOQ: Stock glass, small quantity available                                                                        |
|-----------------------------|---------------------------------------------------------------------------------------------------------------------------------------------------------------------------------------------------------------------------------------------------|
| Samples time                | <ol> <li>5 days if at exist shaped and size</li> <li>15 days if need new shape or size</li> </ol>                                                                                                                                                 |
| Packing<br>Product Capacity | Normal packing,Individual gift box, PVC box, window box, color box, white box, etc. 500,000~1,000,000 pcs per month                                                                                                                               |
| Delivery time               | Within 35 days after the sample and order confirmed                                                                                                                                                                                               |
| Payment terms               | 30% deposit by T/T in advance and the balance against the copy of B/L                                                                                                                                                                             |
| Shipment                    | By sea,by air,by Express and your shipping agent is acceptable                                                                                                                                                                                    |
| Product Features            | <ol> <li>Hand made ceramic candle jar</li> <li>Ceramic container suitable for used in pub, home, restaurants, hotel,etc</li> <li>Professional Q/C for quality control</li> <li>Competitive price and quality</li> <li>Soonest shipment</li> </ol> |
| For your choices            | 1. Any logo printing on the body<br>2.Any color painted,frost,electroplate, pattern laser carver for the finish                                                                                                                                   |