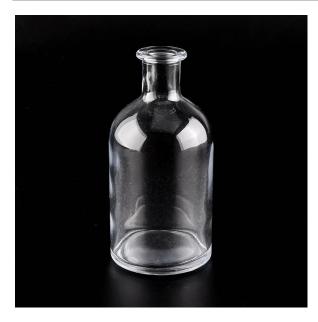

#### 250ml round Stock Diffuser Glass Bottle

#### Flexible size design allows your market to grow rapidly

Item No.:SGLG20010702

Top dia: 30mm Bottom dia: 65mm Height: 133mm Weight: 220g Capacity: 235ml MOQ:3000pcs

Custom designs and different sizes available